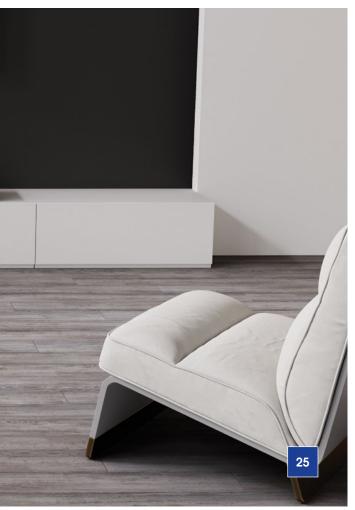

## Kastamonu presents a new collection of modern and eco-friendly Sunfloor laminate floorings.

This collection uses a new narrow format of floorboards of 1380x159 mm with a thickness of 12 mm. Abrasion class - 33.

Key characteristics of Sunfloor are deep embossing, a wide range of design solutions, and high-quality natural wood structure. These floors perfectly create a sense of warmth and coziness.

It is produced at Europe's largest wood processing plant located in the city of Yelabuga (Republic of Tatarstan).