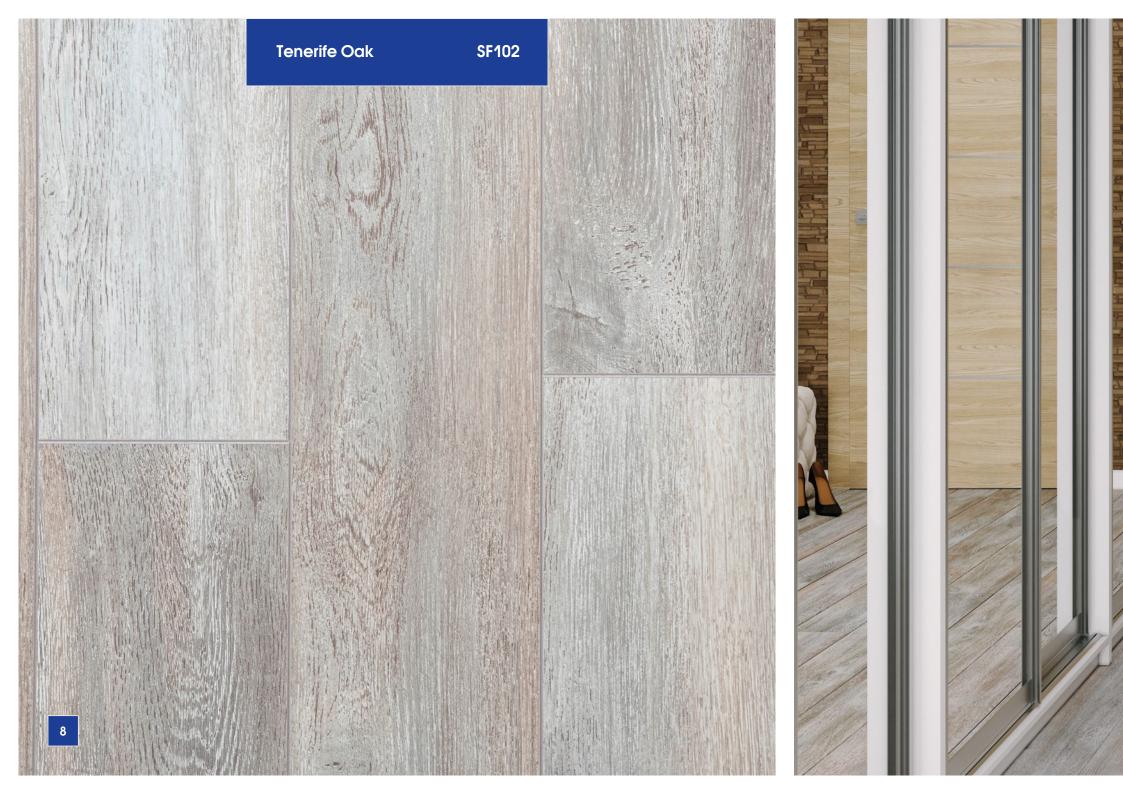

## Kastamonu presents a new collection of modern and eco-friendly Sunfloor laminate floorings.

This collection uses a new narrow format of floorboards of 1380x159 mm with a thickness of 12 mm. Abrasion class - 33.

Key characteristics of Sunfloor are deep embossing, a wide range of design solutions, and high-quality natural wood structure. These floors perfectly create a sense of warmth and coziness.

It is produced at Europe's largest wood processing plant located in the city of Yelabuga (Republic of Tatarstan).