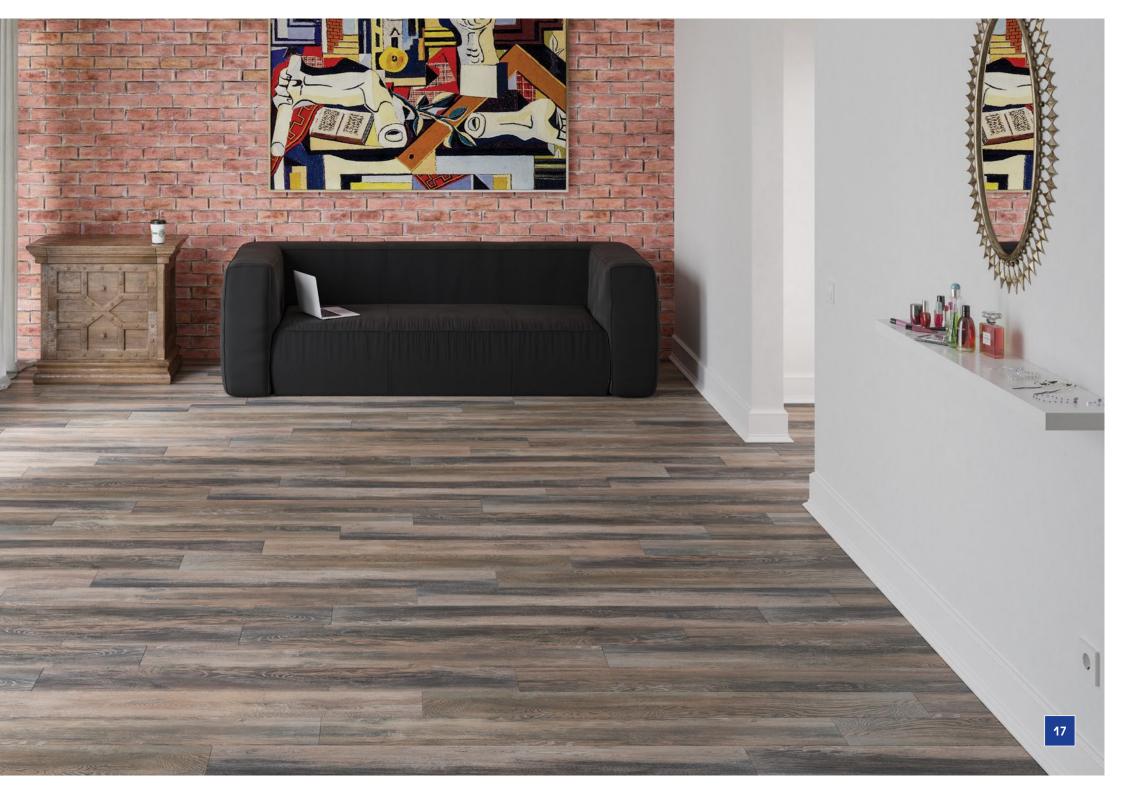

## Kastamonu presents a new collection of modern and eco-friendly Sunfloor laminate floorings.

This collection uses a new narrow format of floorboards of 1380x159 mm with a thickness of 12 mm. Abrasion class - 33.

Key characteristics of Sunfloor are deep embossing, a wide range of design solutions, and high-quality natural wood structure. These floors perfectly create a sense of warmth and coziness.

It is produced at Europe's largest wood processing plant located in the city of Yelabuga (Republic of Tatarstan).