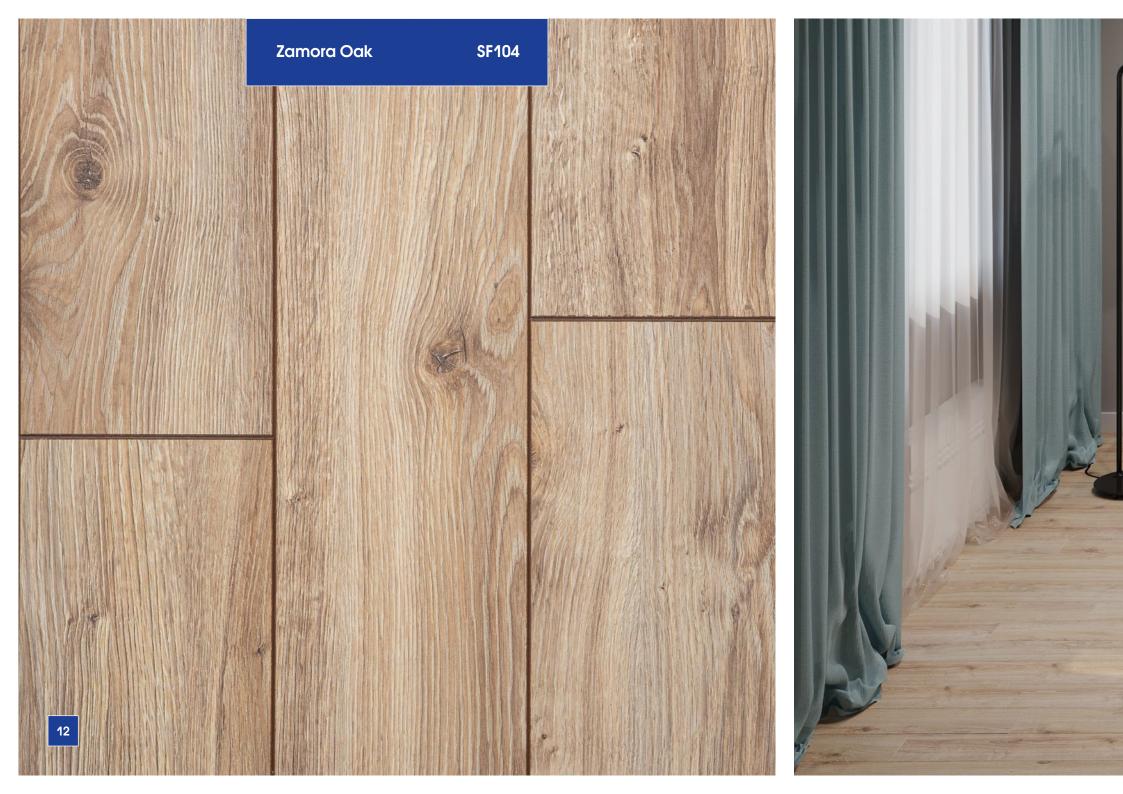

## Kastamonu presents a new collection of modern and eco-friendly Sunfloor laminate floorings.

This collection uses a new narrow format of floorboards of 1380x159 mm with a thickness of 12 mm. Abrasion class - 33.

Key characteristics of Sunfloor are deep embossing, a wide range of design solutions, and high-quality natural wood structure. These floors perfectly create a sense of warmth and coziness.

It is produced at Europe's largest wood processing plant located in the city of Yelabuga (Republic of Tatarstan).