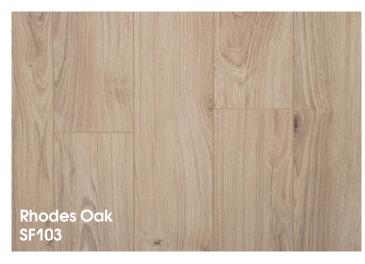

## Kastamonu presents a new collection of modern and eco-friendly Sunfloor laminate floorings.

This collection uses a new narrow format of floorboards of 1380x159 mm with a thickness of 12 mm. Abrasion class - 33.

Key characteristics of Sunfloor are deep embossing, a wide range of design solutions, and high-quality natural wood structure. These floors perfectly create a sense of warmth and coziness.

It is produced at Europe's largest wood processing plant located in the city of Yelabuga (Republic of Tatarstan).