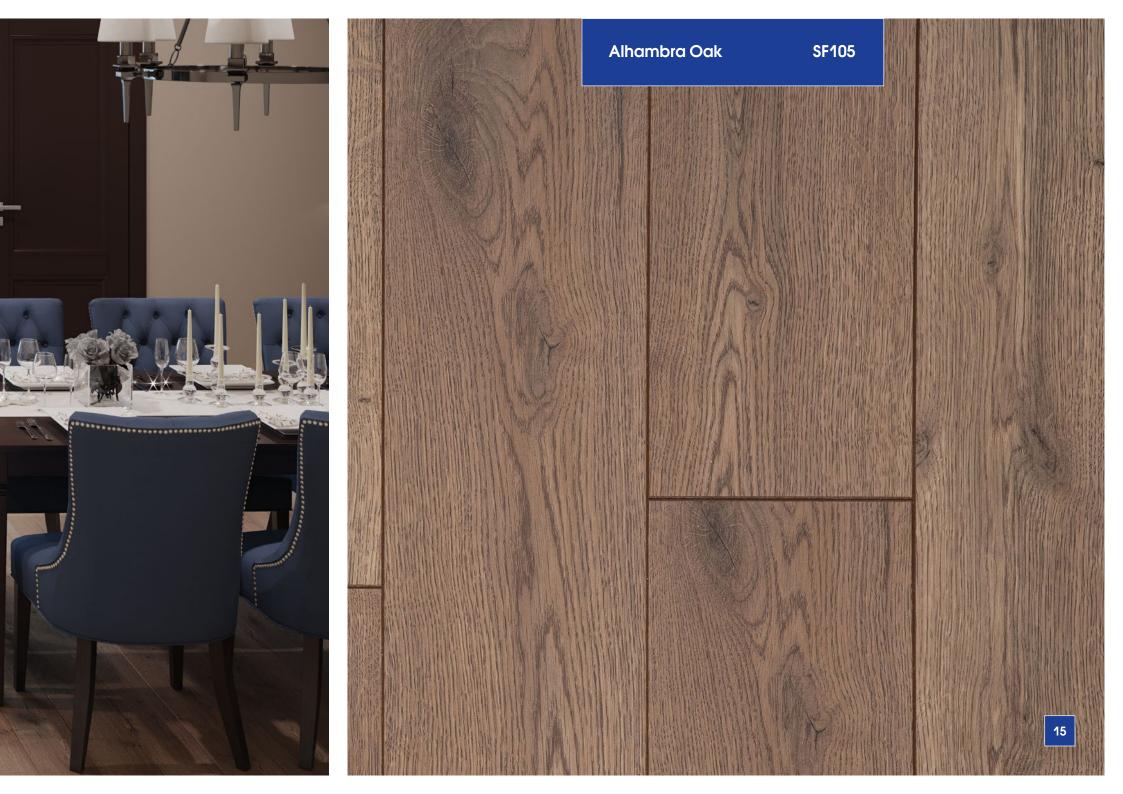

## Kastamonu presents a new collection of modern and eco-friendly Sunfloor laminate floorings.

This collection uses a new narrow format of floorboards of 1380x159 mm with a thickness of 12 mm. Abrasion class - 33.

Key characteristics of Sunfloor are deep embossing, a wide range of design solutions, and high-quality natural wood structure. These floors perfectly create a sense of warmth and coziness.

It is produced at Europe's largest wood processing plant located in the city of Yelabuga (Republic of Tatarstan).