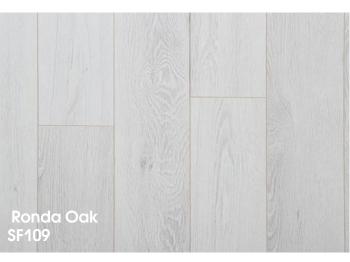

## Kastamonu presents a new collection of modern and eco-friendly Sunfloor laminate floorings.

This collection uses a new narrow format of floorboards of 1380x159 mm with a thickness of 12 mm. Abrasion class - 33.

Key characteristics of Sunfloor are deep embossing, a wide range of design solutions, and high-quality natural wood structure. These floors perfectly create a sense of warmth and coziness.

It is produced at Europe's largest wood processing plant located in the city of Yelabuga (Republic of Tatarstan).