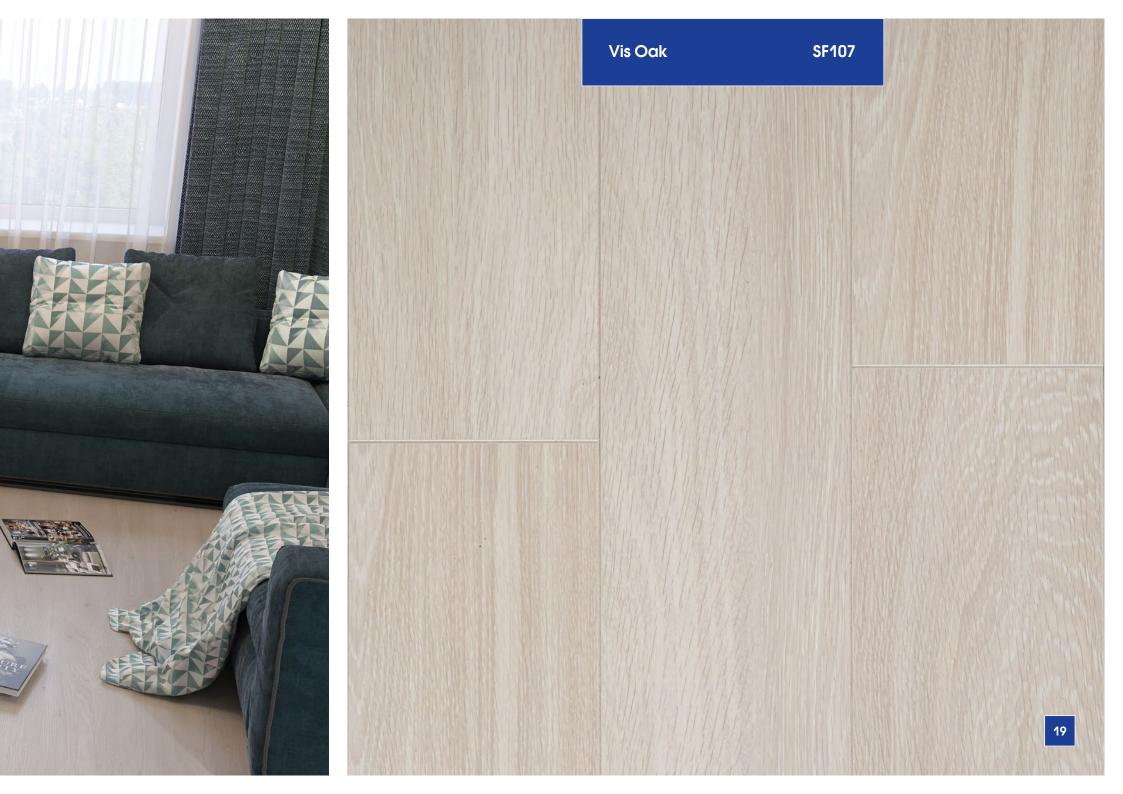

## Kastamonu presents a new collection of modern and eco-friendly Sunfloor laminate floorings.

This collection uses a new narrow format of floorboards of 1380x159 mm with a thickness of 12 mm. Abrasion class - 33.

Key characteristics of Sunfloor are deep embossing, a wide range of design solutions, and high-quality natural wood structure. These floors perfectly create a sense of warmth and coziness.

It is produced at Europe's largest wood processing plant located in the city of Yelabuga (Republic of Tatarstan).