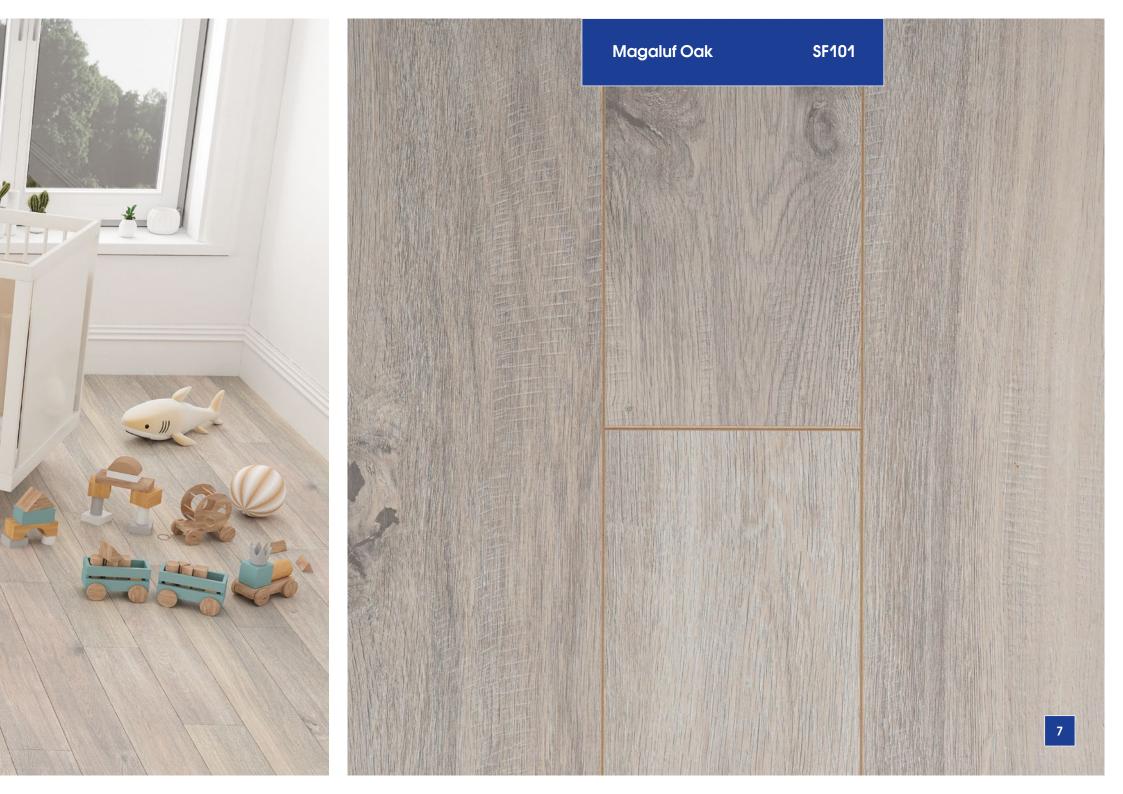

## Kastamonu presents a new collection of modern and eco-friendly Sunfloor laminate floorings.

This collection uses a new narrow format of floorboards of 1380x159 mm with a thickness of 12 mm. Abrasion class - 33.

Key characteristics of Sunfloor are deep embossing, a wide range of design solutions, and high-quality natural wood structure. These floors perfectly create a sense of warmth and coziness.

It is produced at Europe's largest wood processing plant located in the city of Yelabuga (Republic of Tatarstan).