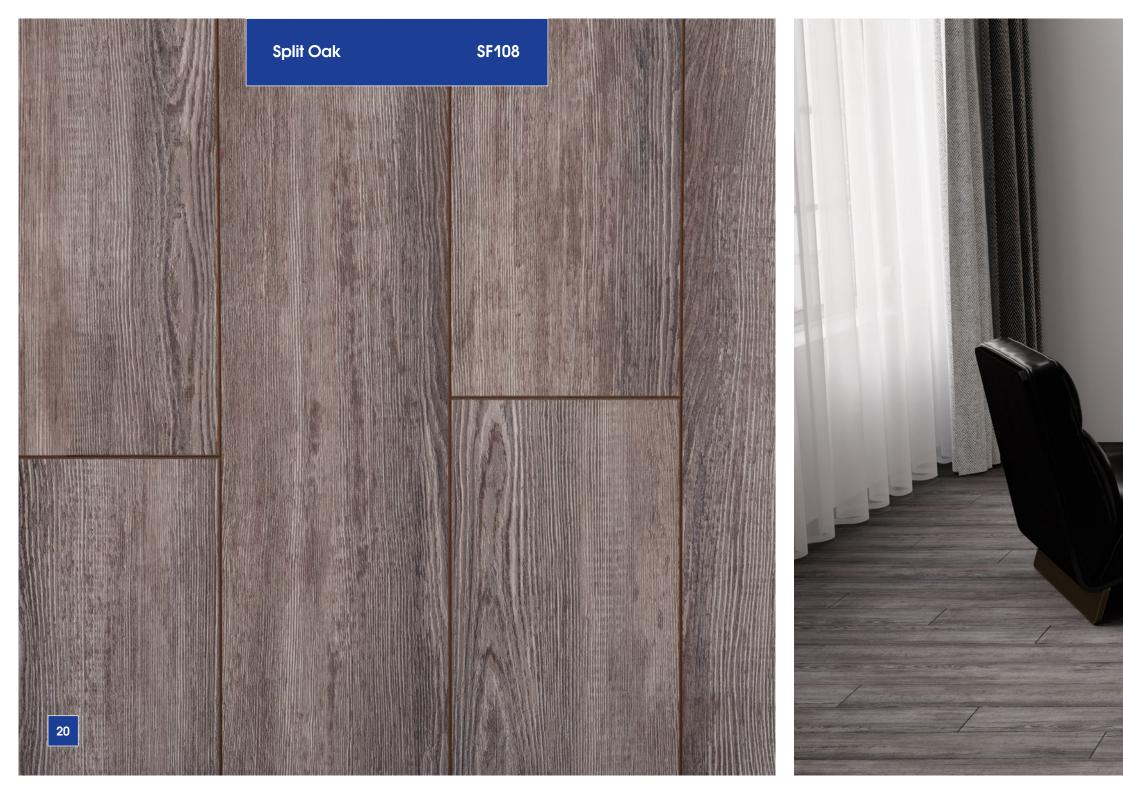

## Kastamonu presents a new collection of modern and eco-friendly Sunfloor laminate floorings.

This collection uses a new narrow format of floorboards of 1380x159 mm with a thickness of 12 mm. Abrasion class - 33.

Key characteristics of Sunfloor are deep embossing, a wide range of design solutions, and high-quality natural wood structure. These floors perfectly create a sense of warmth and coziness.

It is produced at Europe's largest wood processing plant located in the city of Yelabuga (Republic of Tatarstan).