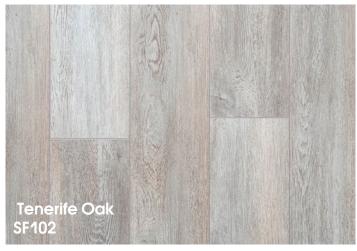

## Kastamonu presents a new collection of modern and eco-friendly Sunfloor laminate floorings.

This collection uses a new narrow format of floorboards of 1380x159 mm with a thickness of 12 mm. Abrasion class - 33.

Key characteristics of Sunfloor are deep embossing, a wide range of design solutions, and high-quality natural wood structure. These floors perfectly create a sense of warmth and coziness.

It is produced at Europe's largest wood processing plant located in the city of Yelabuga (Republic of Tatarstan).