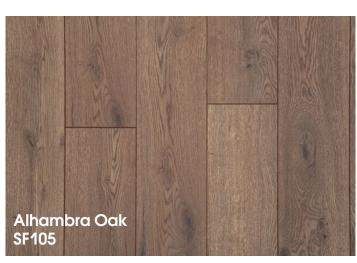

## Kastamonu presents a new collection of modern and eco-friendly Sunfloor laminate floorings.

This collection uses a new narrow format of floorboards of 1380x159 mm with a thickness of 12 mm. Abrasion class - 33.

Key characteristics of Sunfloor are deep embossing, a wide range of design solutions, and high-quality natural wood structure. These floors perfectly create a sense of warmth and coziness.

It is produced at Europe's largest wood processing plant located in the city of Yelabuga (Republic of Tatarstan).

## **Specifications**

33 CLASS 8 MM

| Board dimensions          | 1380 x 159 x 12 mm<br>54 1/3 x 6 13/50 x 43/91 in |
|---------------------------|---------------------------------------------------|
| Floor area per pack       | 1,755 m²<br>18 17/19 sq. Ft                       |
| Number of boards per pack | 8 pcs                                             |
| Pack weight               | 18 kg<br>39 28/41 Lb                              |
| Number of packs on pallet | 50 pcs                                            |
| Gross weight of pallet    | 893 kg<br>1968 37/51 Lb                           |
| Application class         | 33                                                |
| Bevel                     | 4V                                                |
| Lock system               | UNICLIC                                           |
| Surface texture           | V (vintage)<br>C (country)                        |