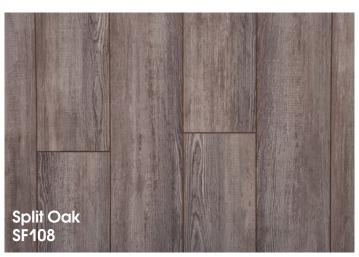

## Kastamonu presents a new collection of modern and eco-friendly Sunfloor laminate floorings.

This collection uses a new narrow format of floorboards of 1380x159 mm with a thickness of 12 mm. Abrasion class - 33.

Key characteristics of Sunfloor are deep embossing, a wide range of design solutions, and high-quality natural wood structure. These floors perfectly create a sense of warmth and coziness.

It is produced at Europe's largest wood processing plant located in the city of Yelabuga (Republic of Tatarstan).