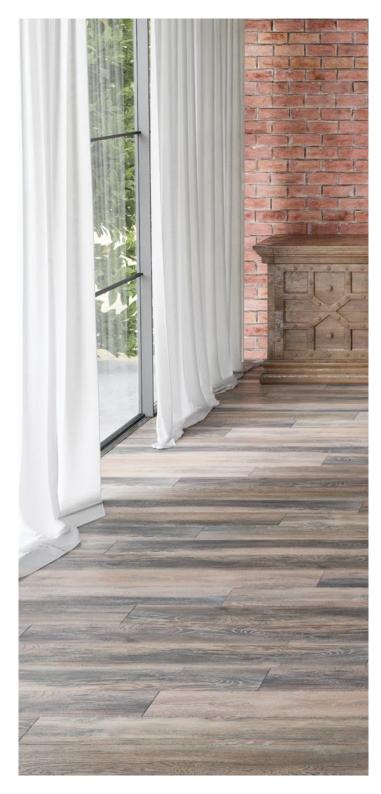

## Kastamonu presents a new collection of modern and eco-friendly Sunfloor laminate floorings.

This collection uses a new narrow format of floorboards of 1380x159 mm with a thickness of 12 mm. Abrasion class - 33.

Key characteristics of Sunfloor are deep embossing, a wide range of design solutions, and high-quality natural wood structure. These floors perfectly create a sense of warmth and coziness.

It is produced at Europe's largest wood processing plant located in the city of Yelabuga (Republic of Tatarstan).