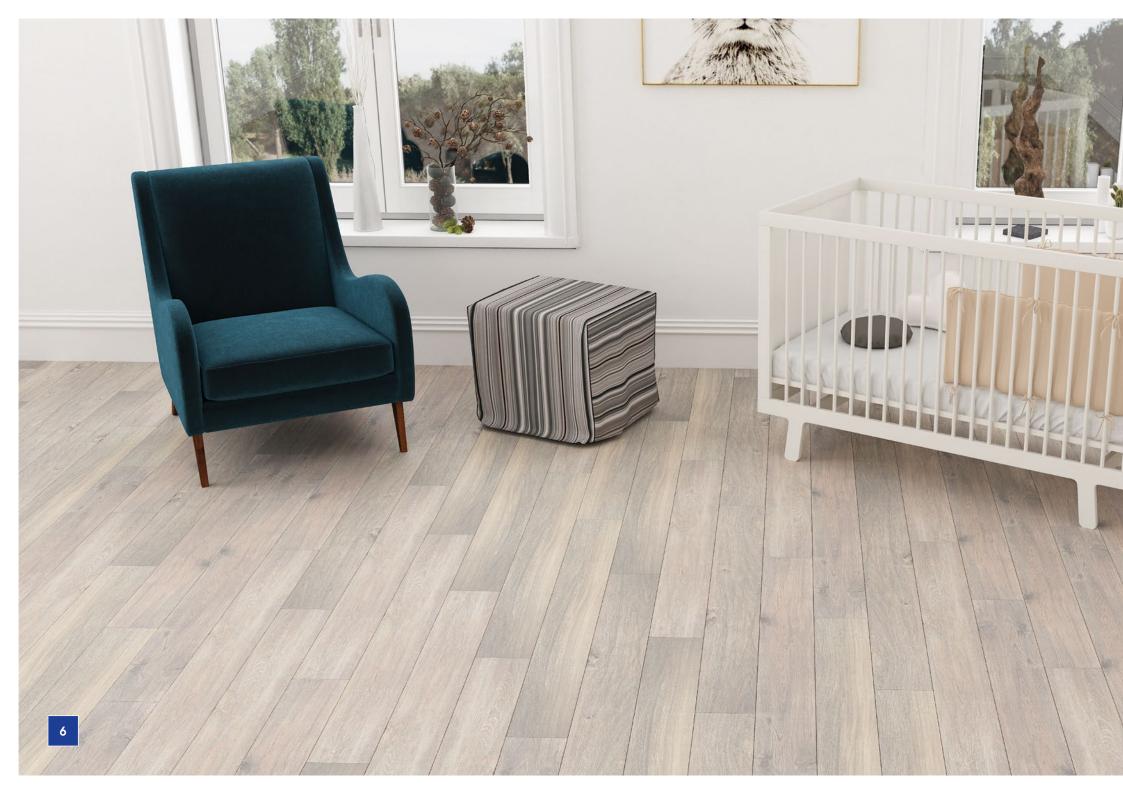

## Kastamonu presents a new collection of modern and eco-friendly Sunfloor laminate floorings.

This collection uses a new narrow format of floorboards of 1380x159 mm with a thickness of 12 mm. Abrasion class - 33.

Key characteristics of Sunfloor are deep embossing, a wide range of design solutions, and high-quality natural wood structure. These floors perfectly create a sense of warmth and coziness.

It is produced at Europe's largest wood processing plant located in the city of Yelabuga (Republic of Tatarstan).