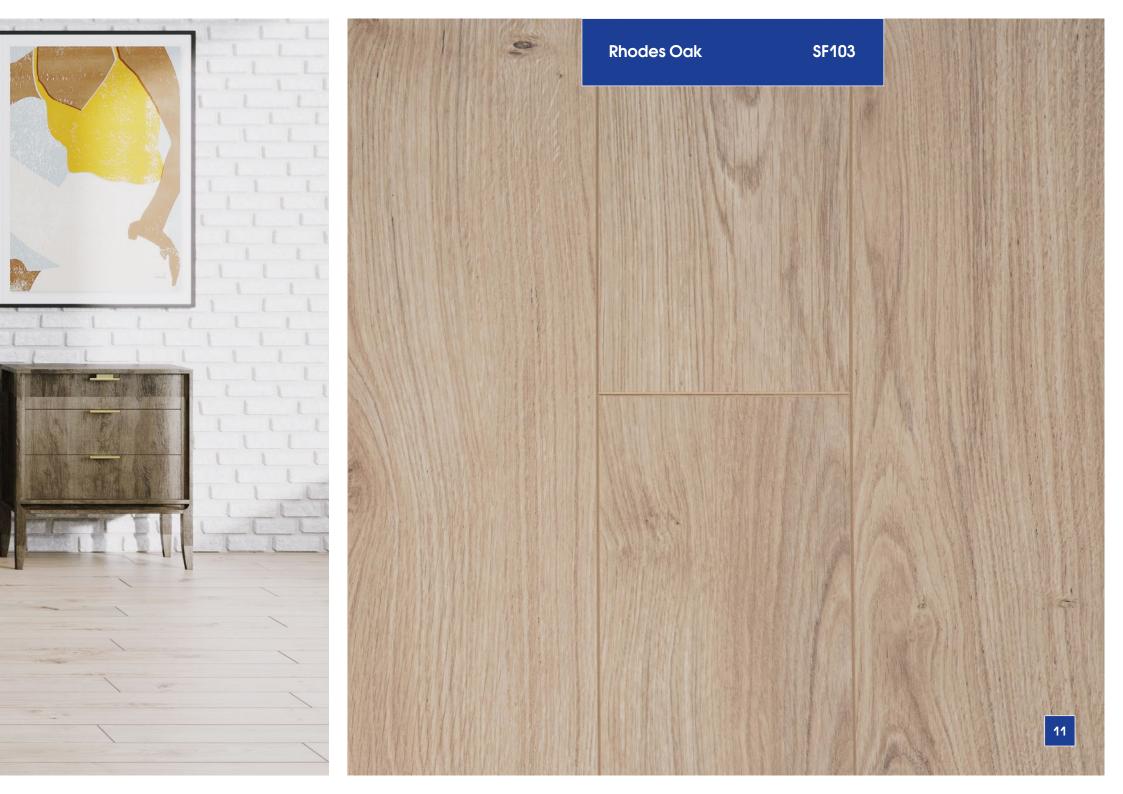

## Kastamonu presents a new collection of modern and eco-friendly Sunfloor laminate floorings.

This collection uses a new narrow format of floorboards of 1380x159 mm with a thickness of 12 mm. Abrasion class - 33.

Key characteristics of Sunfloor are deep embossing, a wide range of design solutions, and high-quality natural wood structure. These floors perfectly create a sense of warmth and coziness.

It is produced at Europe's largest wood processing plant located in the city of Yelabuga (Republic of Tatarstan).