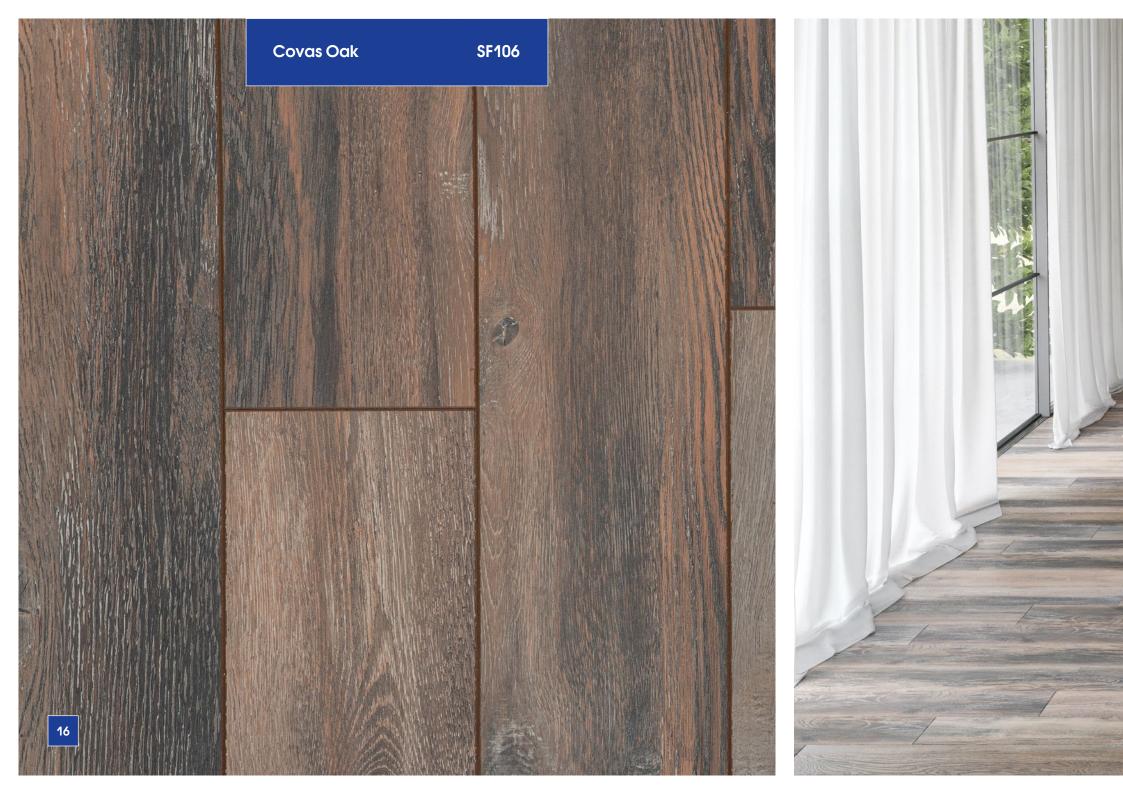

## Kastamonu presents a new collection of modern and eco-friendly Sunfloor laminate floorings.

This collection uses a new narrow format of floorboards of 1380x159 mm with a thickness of 12 mm. Abrasion class - 33.

Key characteristics of Sunfloor are deep embossing, a wide range of design solutions, and high-quality natural wood structure. These floors perfectly create a sense of warmth and coziness.

It is produced at Europe's largest wood processing plant located in the city of Yelabuga (Republic of Tatarstan).