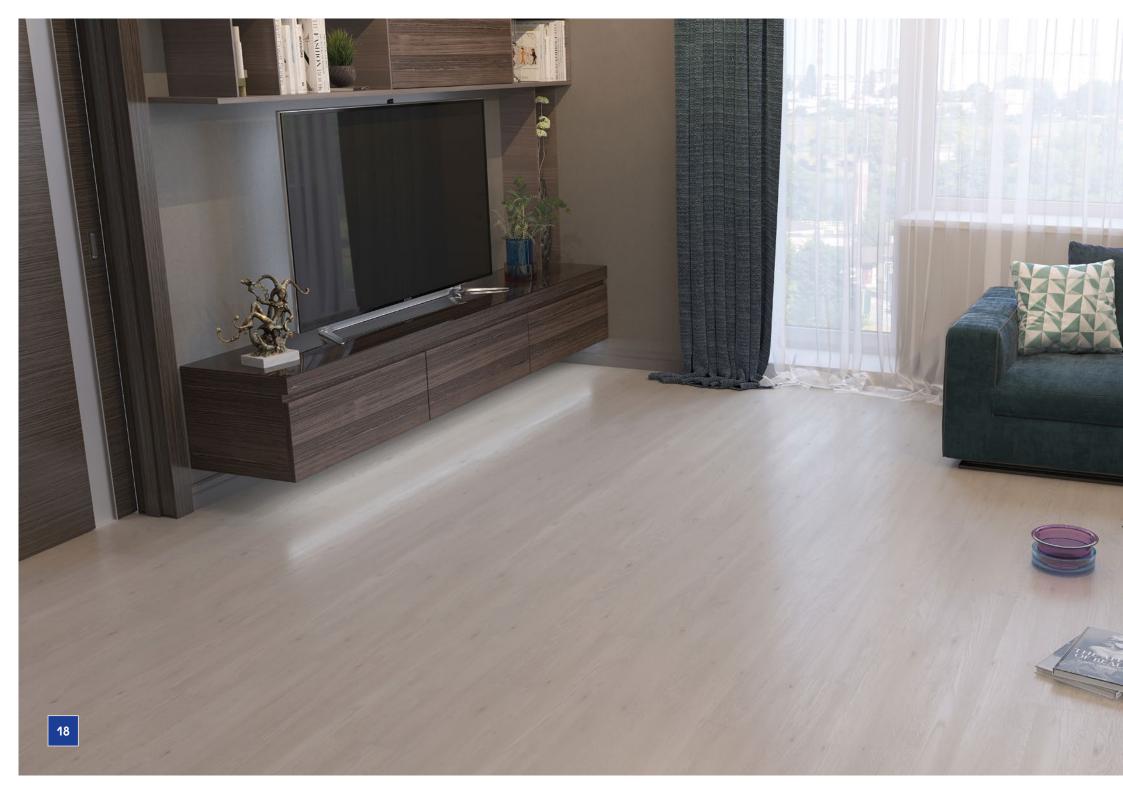

## Kastamonu presents a new collection of modern and eco-friendly Sunfloor laminate floorings.

This collection uses a new narrow format of floorboards of 1380x159 mm with a thickness of 12 mm. Abrasion class - 33.

Key characteristics of Sunfloor are deep embossing, a wide range of design solutions, and high-quality natural wood structure. These floors perfectly create a sense of warmth and coziness.

It is produced at Europe's largest wood processing plant located in the city of Yelabuga (Republic of Tatarstan).