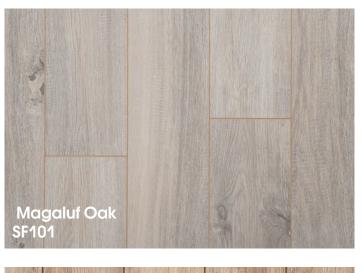

## Kastamonu presents a new collection of modern and eco-friendly Sunfloor laminate floorings.

This collection uses a new narrow format of floorboards of 1380x159 mm with a thickness of 12 mm. Abrasion class - 33.

Key characteristics of Sunfloor are deep embossing, a wide range of design solutions, and high-quality natural wood structure. These floors perfectly create a sense of warmth and coziness.

It is produced at Europe's largest wood processing plant located in the city of Yelabuga (Republic of Tatarstan).