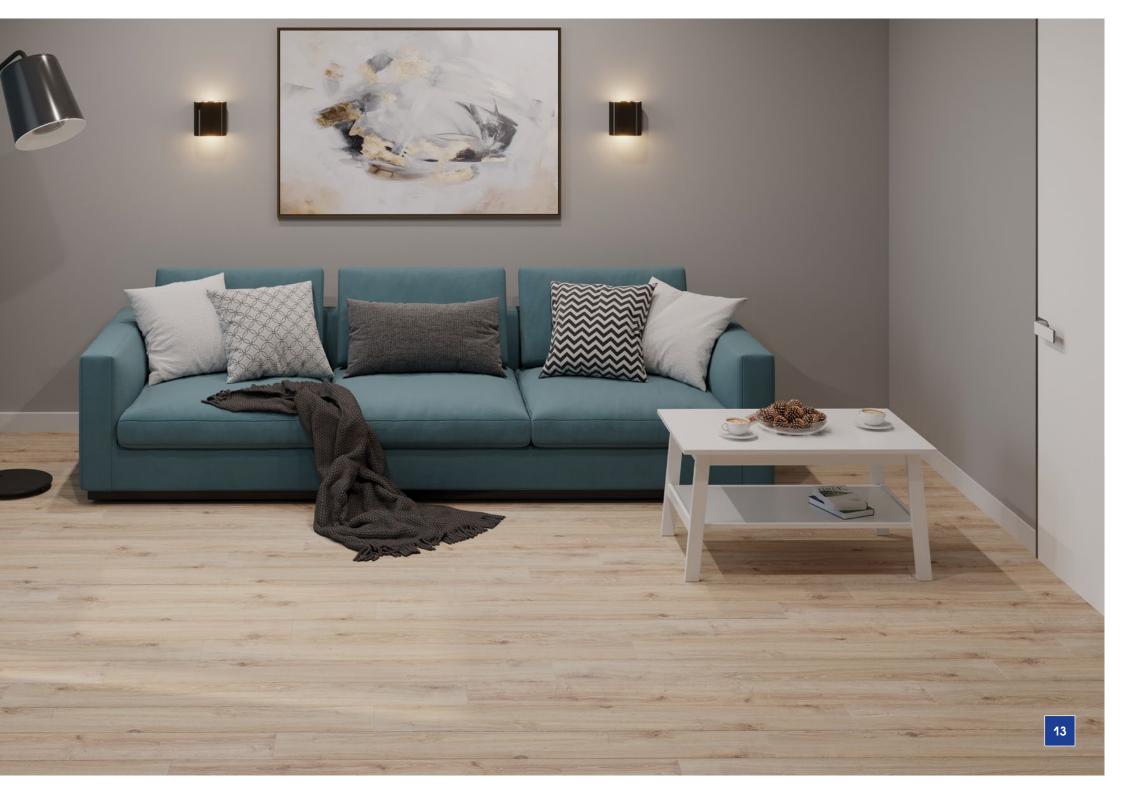

## Kastamonu presents a new collection of modern and eco-friendly Sunfloor laminate floorings.

This collection uses a new narrow format of floorboards of 1380x159 mm with a thickness of 12 mm. Abrasion class - 33.

Key characteristics of Sunfloor are deep embossing, a wide range of design solutions, and high-quality natural wood structure. These floors perfectly create a sense of warmth and coziness.

It is produced at Europe's largest wood processing plant located in the city of Yelabuga (Republic of Tatarstan).