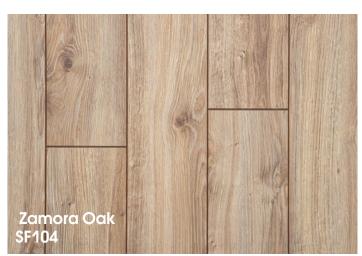

## Kastamonu presents a new collection of modern and eco-friendly Sunfloor laminate floorings.

This collection uses a new narrow format of floorboards of 1380x159 mm with a thickness of 12 mm. Abrasion class - 33.

Key characteristics of Sunfloor are deep embossing, a wide range of design solutions, and high-quality natural wood structure. These floors perfectly create a sense of warmth and coziness.

It is produced at Europe's largest wood processing plant located in the city of Yelabuga (Republic of Tatarstan).

## **Specifications**

33 CLASS 8 MM

| Board dimensions          | 1380 x 159 x 12 mm<br>54 1/3 x 6 13/50 x 43/91 in |
|---------------------------|---------------------------------------------------|
| Floor area per pack       | 1,755 m²<br>18 17/19 sq. Ft                       |
| Number of boards per pack | 8 pcs                                             |
| Pack weight               | 18 kg<br>39 28/41 Lb                              |
| Number of packs on pallet | 50 pcs                                            |
| Gross weight of pallet    | 893 kg<br>1968 37/51 Lb                           |
| Application class         | 33                                                |
| Bevel                     | 4V                                                |
| Lock system               | UNICLIC                                           |
| Surface texture           | V (vintage)<br>C (country)                        |