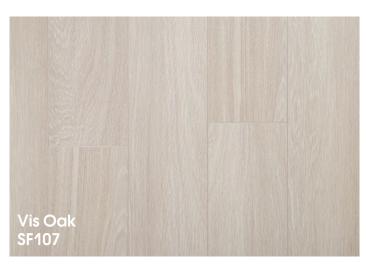

## Kastamonu presents a new collection of modern and eco-friendly Sunfloor laminate floorings.

This collection uses a new narrow format of floorboards of 1380x159 mm with a thickness of 12 mm. Abrasion class - 33.

Key characteristics of Sunfloor are deep embossing, a wide range of design solutions, and high-quality natural wood structure. These floors perfectly create a sense of warmth and coziness.

It is produced at Europe's largest wood processing plant located in the city of Yelabuga (Republic of Tatarstan).

## **Specifications**

33 CLASS 8 MM

| Board dimensions          | 1380 x 159 x 12 mm<br>54 1/3 x 6 13/50 x 43/91 in |
|---------------------------|---------------------------------------------------|
| Floor area per pack       | 1,755 m²<br>18 17/19 sq. Ft                       |
| Number of boards per pack | 8 pcs                                             |
| Pack weight               | 18 kg<br>39 28/41 Lb                              |
| Number of packs on pallet | 50 pcs                                            |
| Gross weight of pallet    | 893 kg<br>1968 37/51 Lb                           |
| Application class         | 33                                                |
| Bevel                     | 4V                                                |
| Lock system               | UNICLIC                                           |
| Surface texture           | V (vintage)<br>C (country)                        |