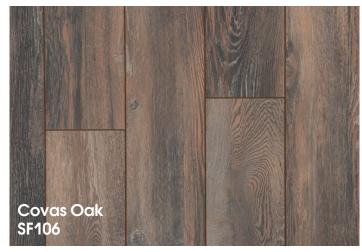

## Kastamonu presents a new collection of modern and eco-friendly Sunfloor laminate floorings.

This collection uses a new narrow format of floorboards of 1380x159 mm with a thickness of 12 mm. Abrasion class - 33.

Key characteristics of Sunfloor are deep embossing, a wide range of design solutions, and high-quality natural wood structure. These floors perfectly create a sense of warmth and coziness.

It is produced at Europe's largest wood processing plant located in the city of Yelabuga (Republic of Tatarstan).

## **Specifications**

33 CLASS 8 MM

| Board dimensions          | 1380 x 159 x 12 mm<br>54 1/3 x 6 13/50 x 43/91 in |
|---------------------------|---------------------------------------------------|
| Floor area per pack       | 1,755 m²<br>18 17/19 sq. Ft                       |
| Number of boards per pack | 8 pcs                                             |
| Pack weight               | 18 kg<br>39 28/41 Lb                              |
| Number of packs on pallet | 50 pcs                                            |
| Gross weight of pallet    | 893 kg<br>1968 37/51 Lb                           |
| Application class         | 33                                                |
| Bevel                     | 4V                                                |
| Lock system               | UNICLIC                                           |
| Surface texture           | V (vintage)<br>C (country)                        |