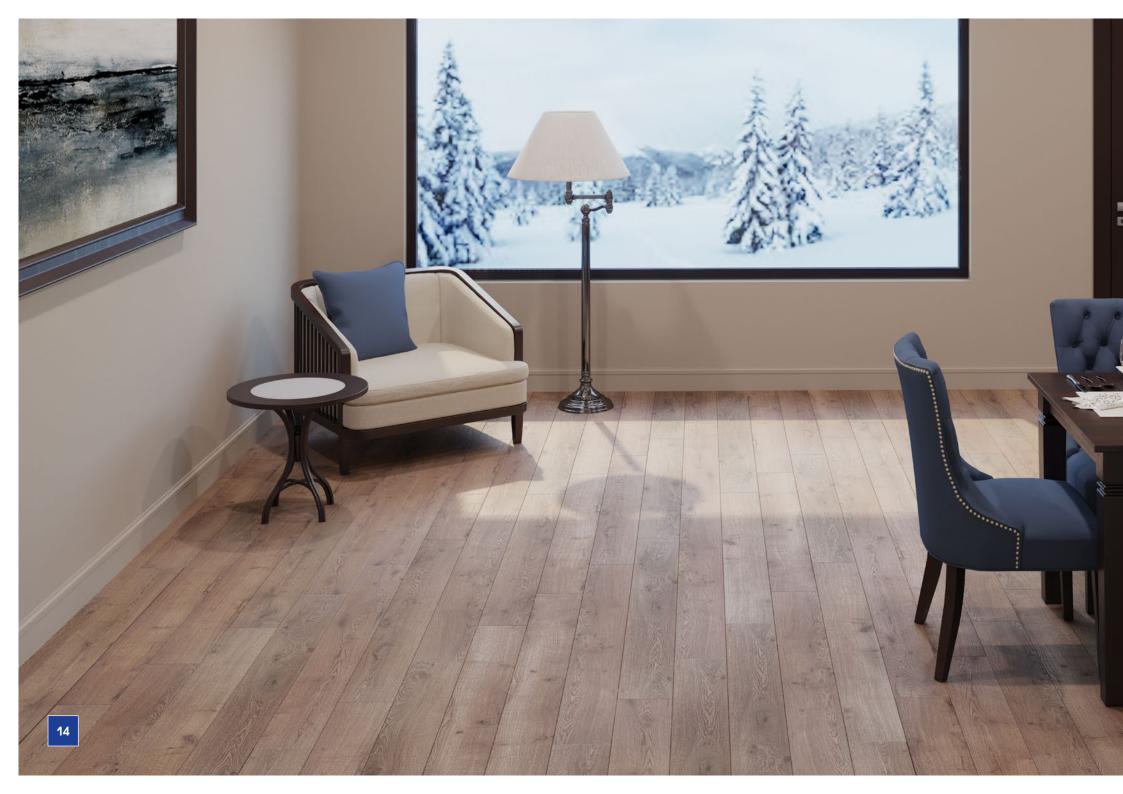

## Kastamonu presents a new collection of modern and eco-friendly Sunfloor laminate floorings.

This collection uses a new narrow format of floorboards of 1380x159 mm with a thickness of 12 mm. Abrasion class - 33.

Key characteristics of Sunfloor are deep embossing, a wide range of design solutions, and high-quality natural wood structure. These floors perfectly create a sense of warmth and coziness.

It is produced at Europe's largest wood processing plant located in the city of Yelabuga (Republic of Tatarstan).