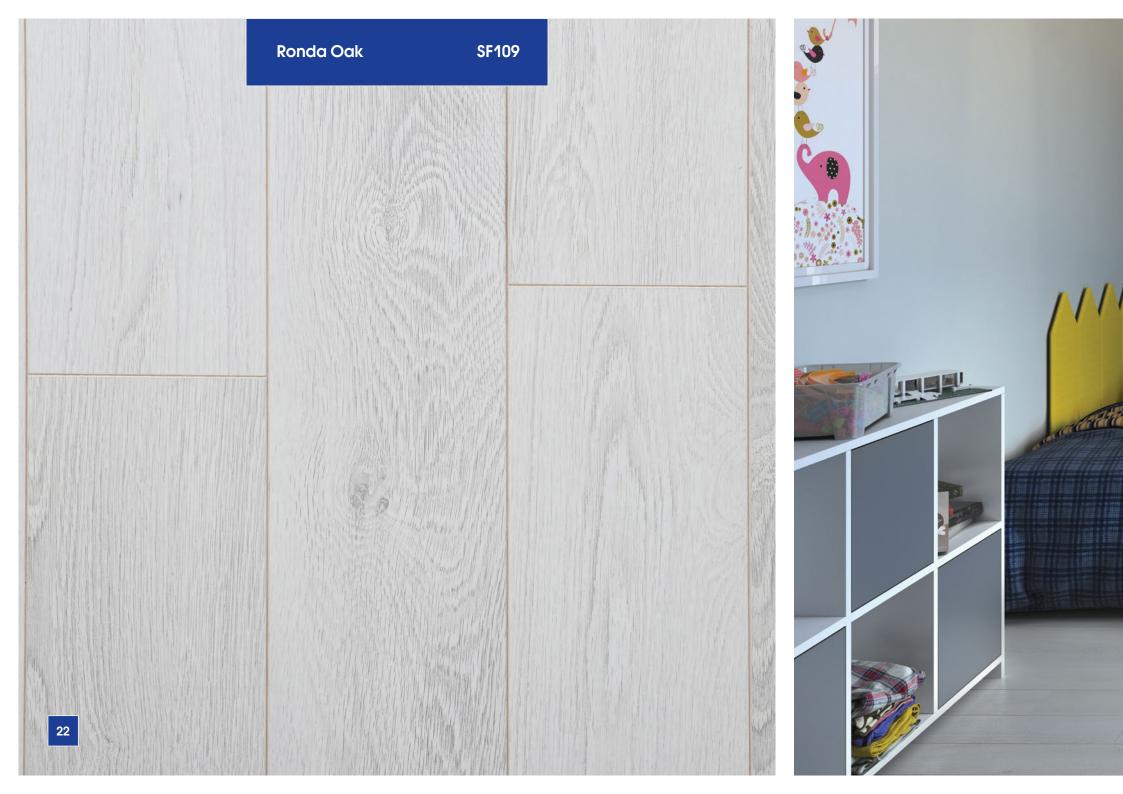

## Kastamonu presents a new collection of modern and eco-friendly Sunfloor laminate floorings.

This collection uses a new narrow format of floorboards of 1380x159 mm with a thickness of 12 mm. Abrasion class - 33.

Key characteristics of Sunfloor are deep embossing, a wide range of design solutions, and high-quality natural wood structure. These floors perfectly create a sense of warmth and coziness.

It is produced at Europe's largest wood processing plant located in the city of Yelabuga (Republic of Tatarstan).