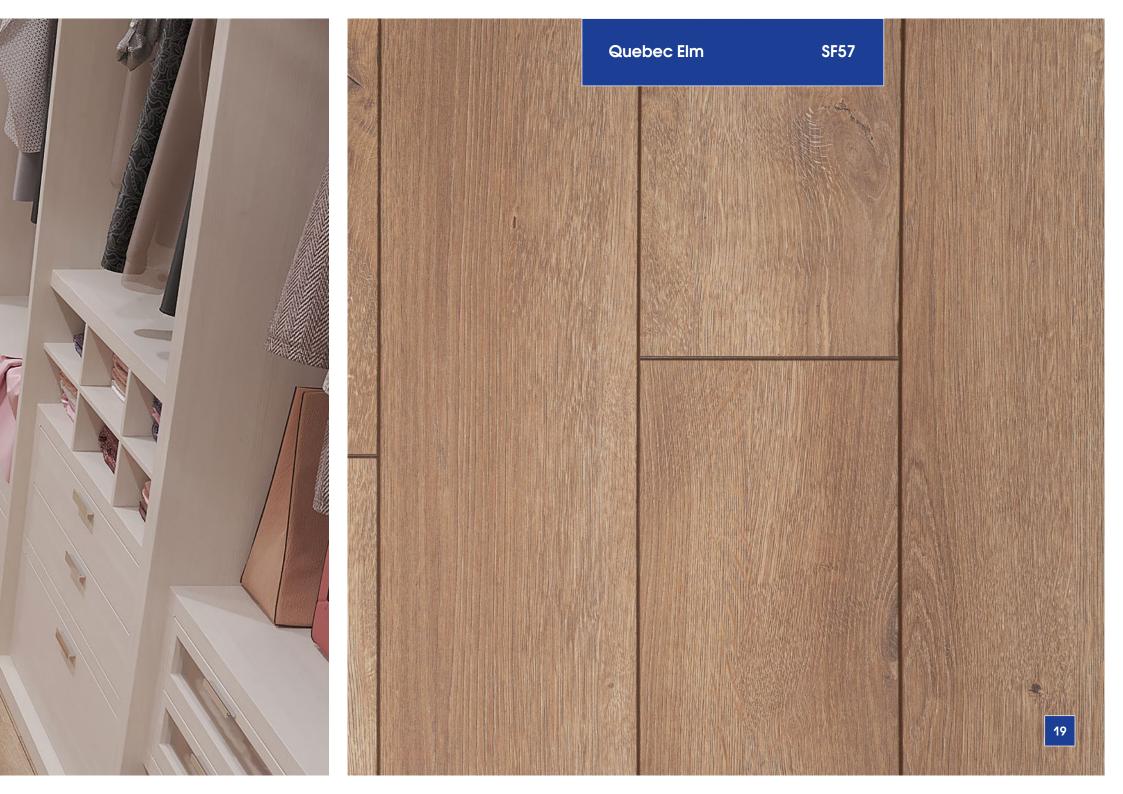

## **Specifications**

33 CLASS 8 MM

| Board dimensions          | 1380 x 161 x 8 mm           |
|---------------------------|-----------------------------|
|                           | 54 1/3 x 6 21/62 x 23/73 in |
| Floor area per pack       | 2,444 m²                    |
|                           | 26 27/88 sq. ft             |
| Number of boards per pack | 11 pcs                      |
| Pack weight               | 17 kg                       |
|                           | 37 6/11 Lb                  |
| Number of packs on pallet | 50 pcs                      |
| Gross weight of pallet    | 867 kg                      |
|                           | 1910 10/33 Lb               |
| Application class         | 33                          |
| Bevel                     | UNICLIC                     |
| Lock system               | V (vintage)                 |
| Surface texture           | C (country)                 |