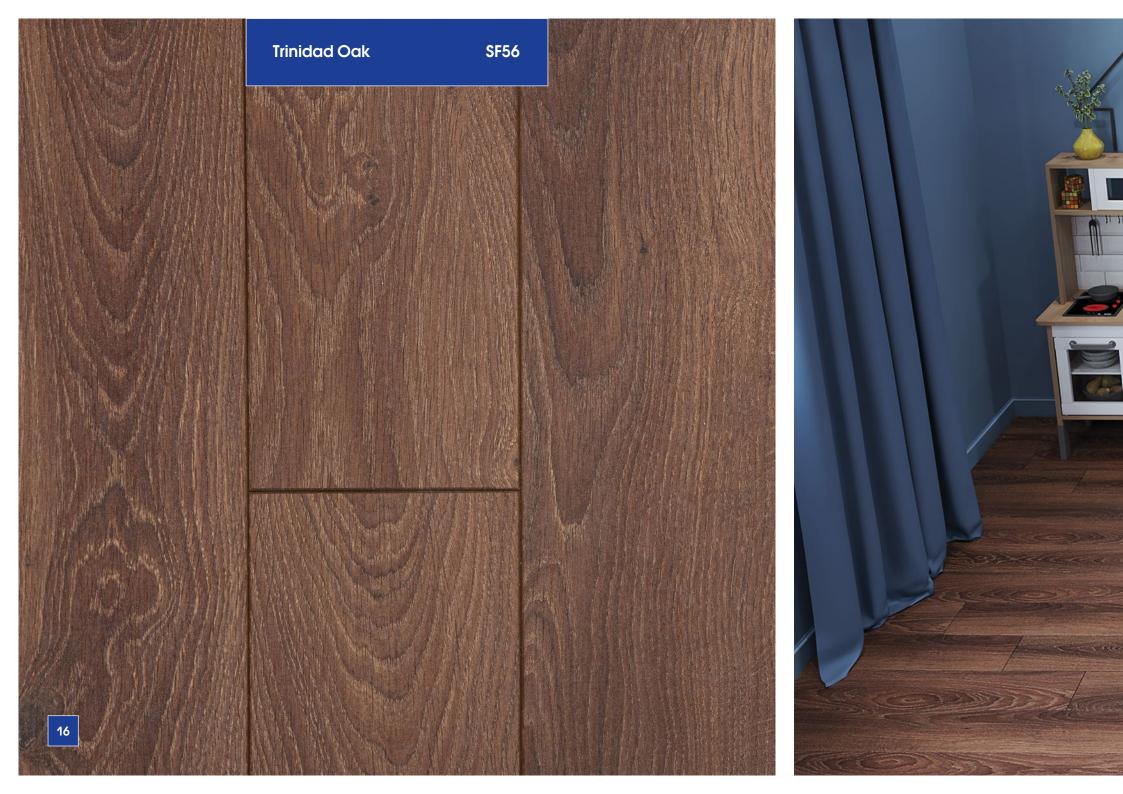

## Sunfloor laminate flooring is a modern classic with a pronounced character of natural wood.

Speaking of coziness and comfort, we immediately imagine Sunfloor: reliable, warm, and natural.

Visually fully meeting the requirements of our ancestors for wooden floors, Sunfloor is a modern eco-friendly product made of high-quality domestic natural raw materials with the use of advanced international technologies.