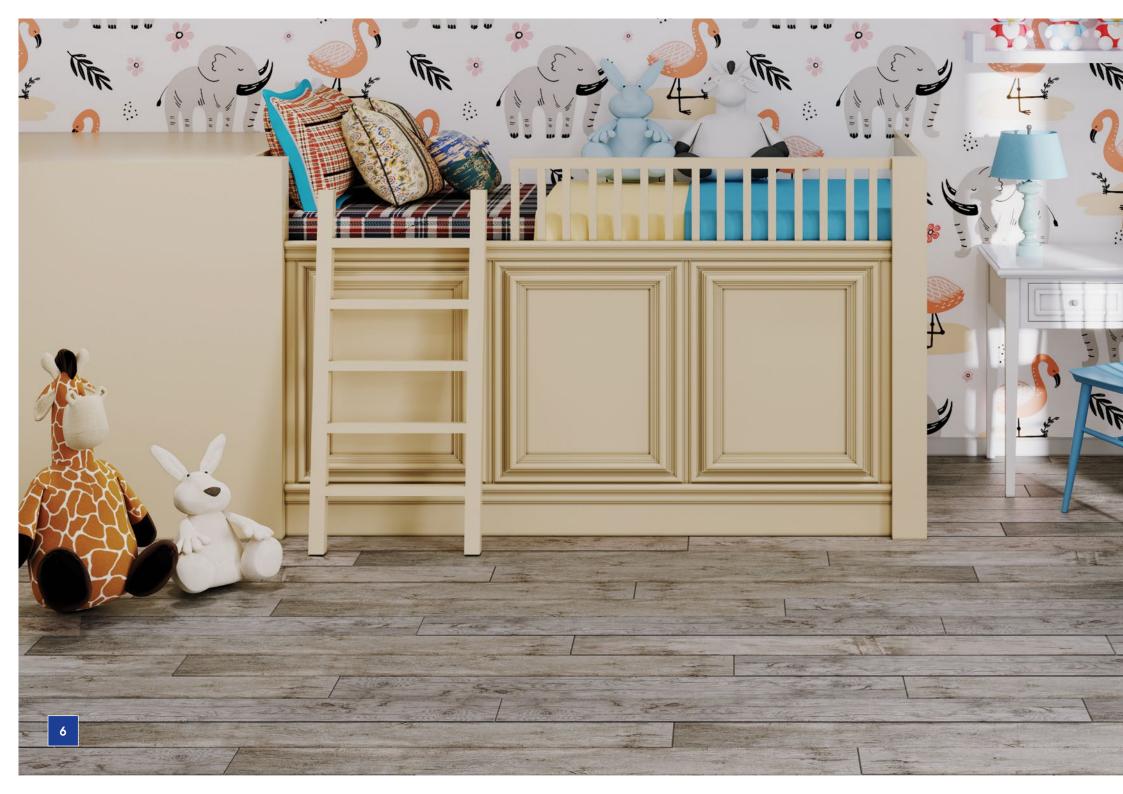

## Sunfloor laminate flooring is a modern classic with a pronounced character of natural wood.

Speaking of coziness and comfort, we immediately imagine Sunfloor: reliable, warm, and natural.

Visually fully meeting the requirements of our ancestors for wooden floors, Sunfloor is a modern eco-friendly product made of high-quality domestic natural raw materials with the use of advanced international technologies.

Thanks to the UNICLIC lock connection Sunfloor is easy to assemble and maintain. Sunfloor is a product by KASTAMONU, which is produced at Europe's largest wood processing plant located in the city of Yelabuga (Republic of Tatarstan). It is certified according to the standards of Russia and EU.