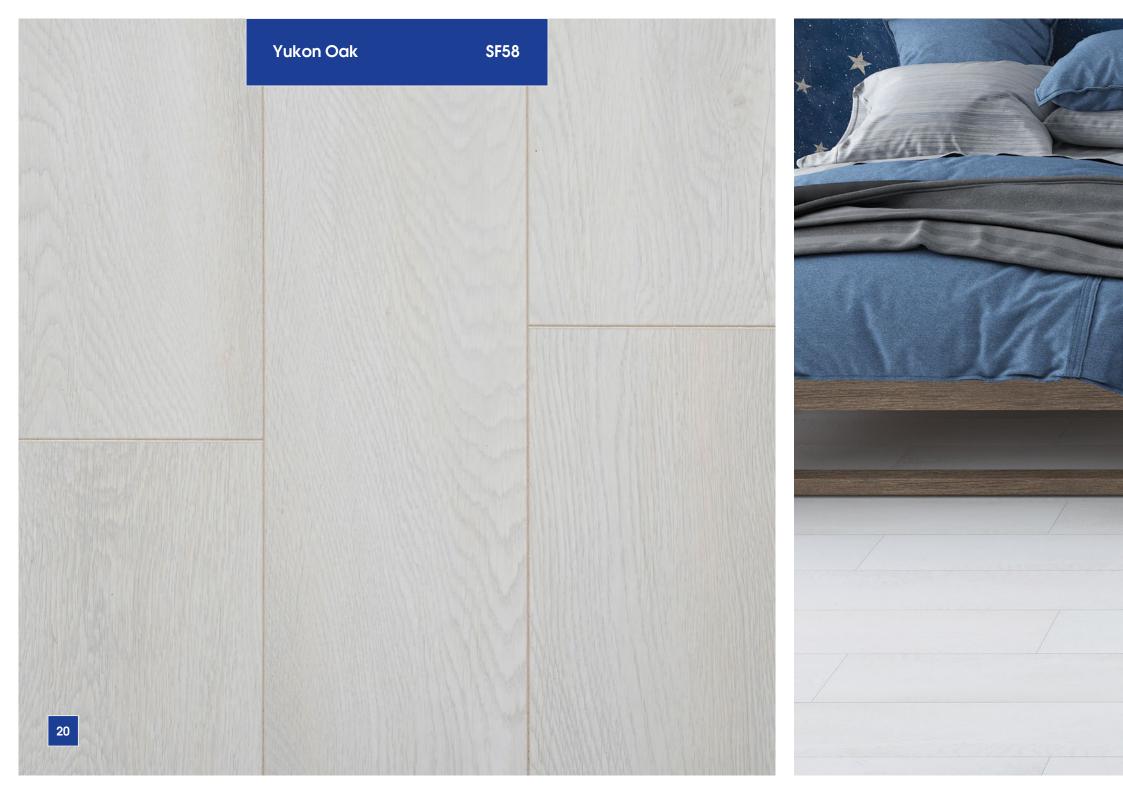

## **Specifications**

33 CLASS 8 MM

| Board dimensions          | 1380 x 161 x 8 mm           |
|---------------------------|-----------------------------|
|                           | 54 1/3 x 6 21/62 x 23/73 in |
| Floor area per pack       | 2,444 m²                    |
|                           | 26 27/88 sq. ft             |
| Number of boards per pack | 11 pcs                      |
| Pack weight               | 17 kg                       |
|                           | 37 6/11 Lb                  |
| Number of packs on pallet | 50 pcs                      |
| Gross weight of pallet    | 867 kg                      |
|                           | 1910 10/33 Lb               |
| Application class         | 33                          |
| Bevel                     | UNICLIC                     |
| Lock system               | V (vintage)                 |
| Surface texture           | C (country)                 |