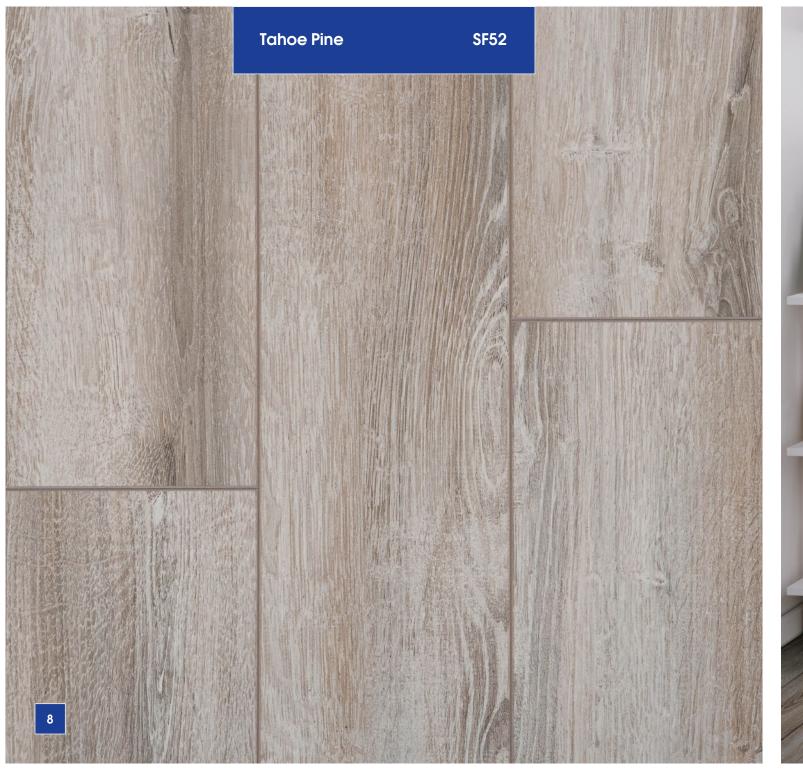

33 CLASS 8 MM

## **Specifications**

33 CLASS 8 MM

| Board dimensions          | 1380 x 161 x 8 mm           |
|---------------------------|-----------------------------|
|                           | 54 1/3 x 6 21/62 x 23/73 in |
| Floor area per pack       | 2,444 m²                    |
|                           | 26 27/88 sq. ft             |
| Number of boards per pack | 11 pcs                      |
| Pack weight               | 17 kg                       |
|                           | 37 6/11 Lb                  |
| Number of packs on pallet | 50 pcs                      |
| Gross weight of pallet    | 867 kg                      |
|                           | 1910 10/33 Lb               |
| Application class         | 33                          |
| Bevel                     | UNICLIC                     |
| Lock system               | V (vintage)                 |
| Surface texture           | C (country)                 |