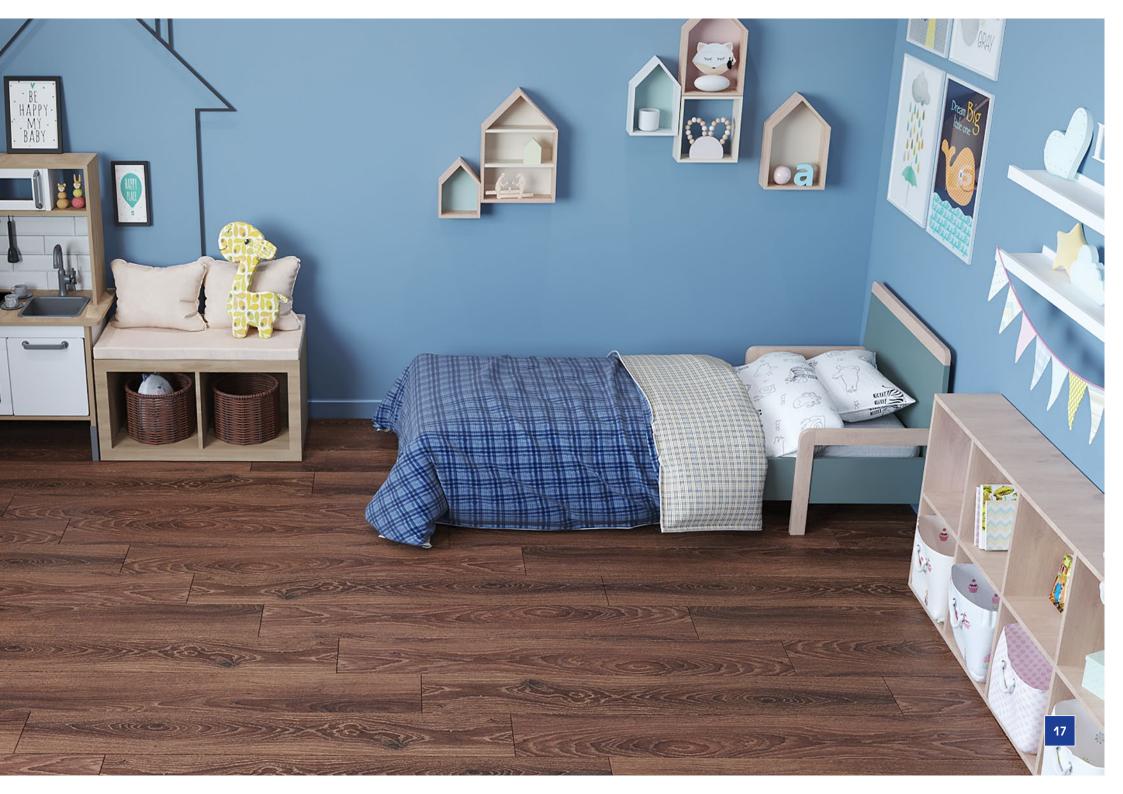

## Sunfloor laminate flooring is a modern classic with a pronounced character of natural wood.

Speaking of coziness and comfort, we immediately imagine Sunfloor: reliable, warm, and natural.

Visually fully meeting the requirements of our ancestors for wooden floors, Sunfloor is a modern eco-friendly product made of high-quality domestic natural raw materials with the use of advanced international technologies.