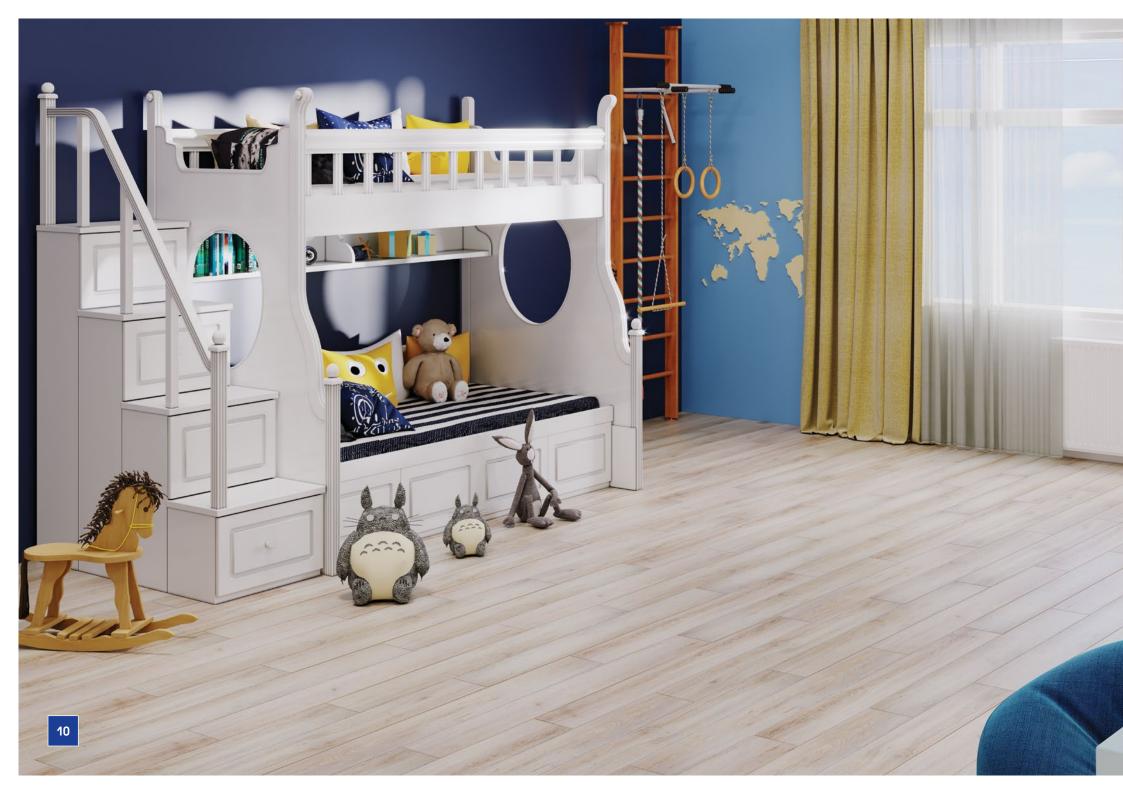

## Sunfloor laminate flooring is a modern classic with a pronounced character of natural wood.

Speaking of coziness and comfort, we immediately imagine Sunfloor: reliable, warm, and natural.

Visually fully meeting the requirements of our ancestors for wooden floors, Sunfloor is a modern eco-friendly product made of high-quality domestic natural raw materials with the use of advanced international technologies.