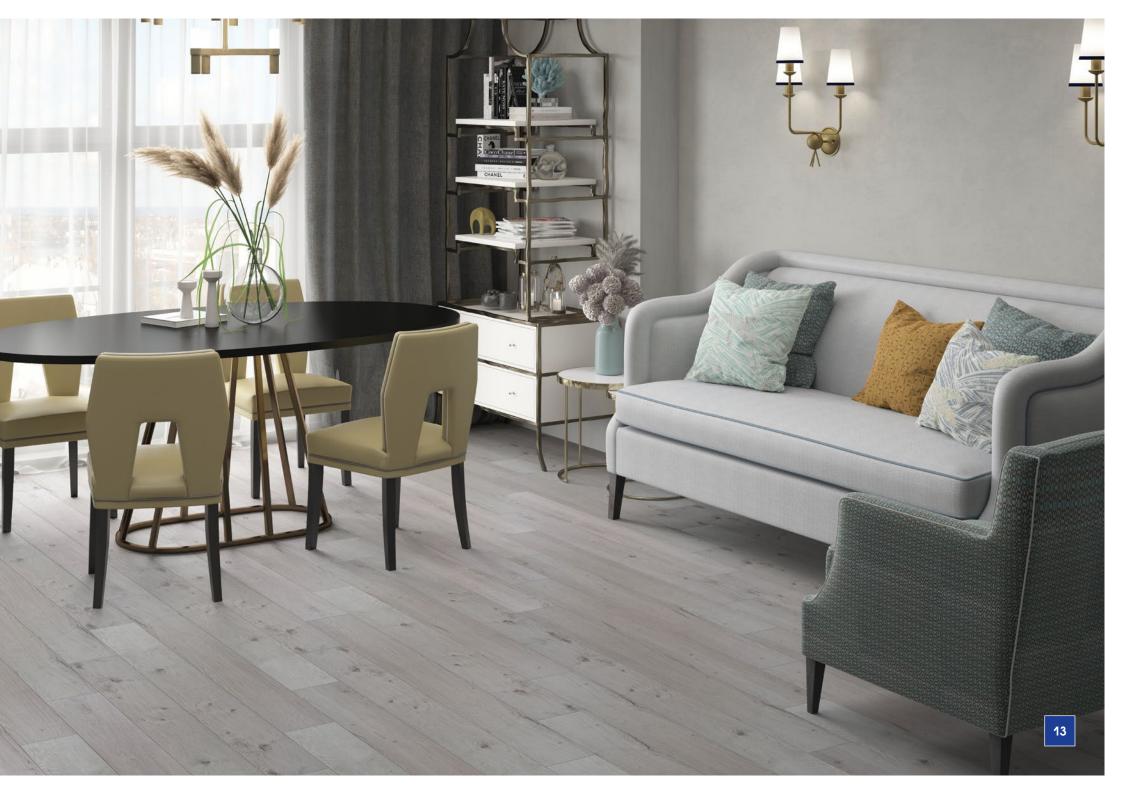

## Sunfloor laminate flooring is a modern classic with a pronounced character of natural wood.

Speaking of coziness and comfort, we immediately imagine Sunfloor: reliable, warm, and natural.

Visually fully meeting the requirements of our ancestors for wooden floors, Sunfloor is a modern eco-friendly product made of high-quality domestic natural raw materials with the use of advanced international technologies.

Thanks to the UNICLIC lock connection Sunfloor is easy to assemble and maintain. Sunfloor is a product by KASTAMONU, which is produced at Europe's largest wood processing plant located in the city of Yelabuga (Republic of Tatarstan). It is certified according to the standards of Russia and EU.