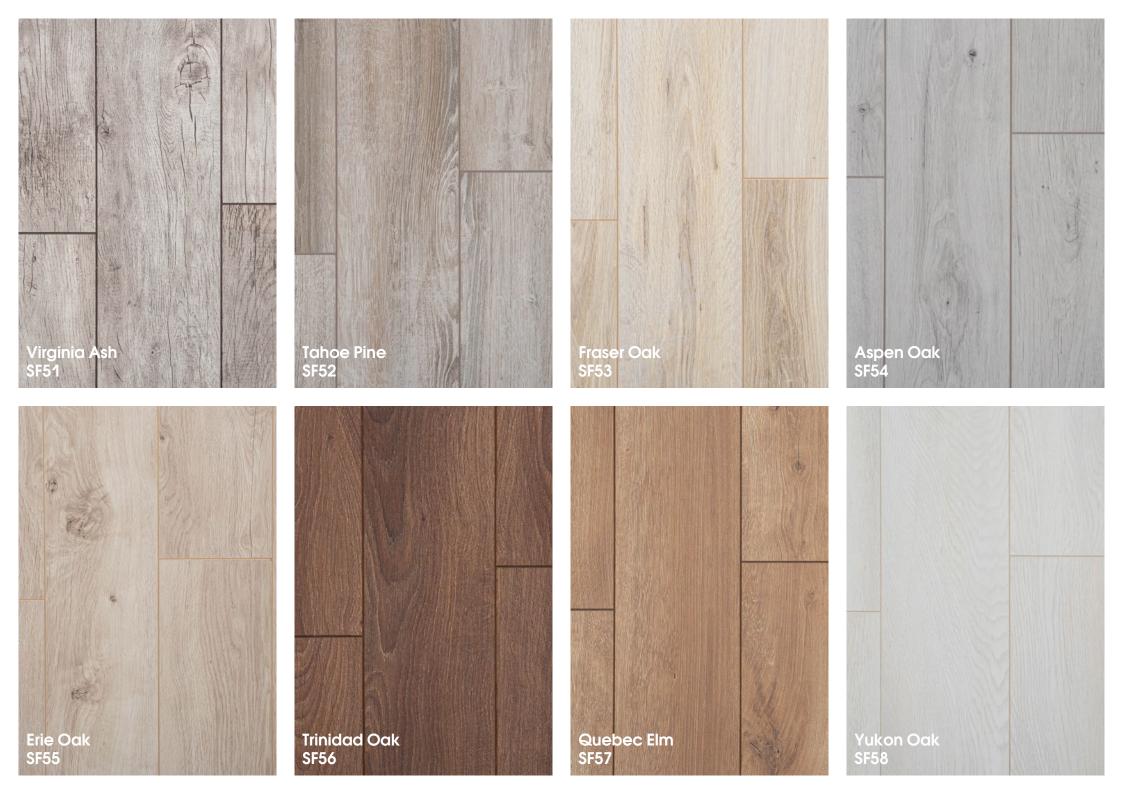

## Sunfloor laminate flooring is a modern classic with a pronounced character of natural wood.

Speaking of coziness and comfort, we immediately imagine Sunfloor: reliable, warm, and natural.

Visually fully meeting the requirements of our ancestors for wooden floors, Sunfloor is a modern eco-friendly product made of high-quality domestic natural raw materials with the use of advanced international technologies.

Thanks to the UNICLIC lock connection Sunfloor is easy to assemble and maintain. Sunfloor is a product by KASTAMONU, which is produced at Europe's largest wood processing plant located in the city of Yelabuga (Republic of Tatarstan). It is certified according to the standards of Russia and EU.