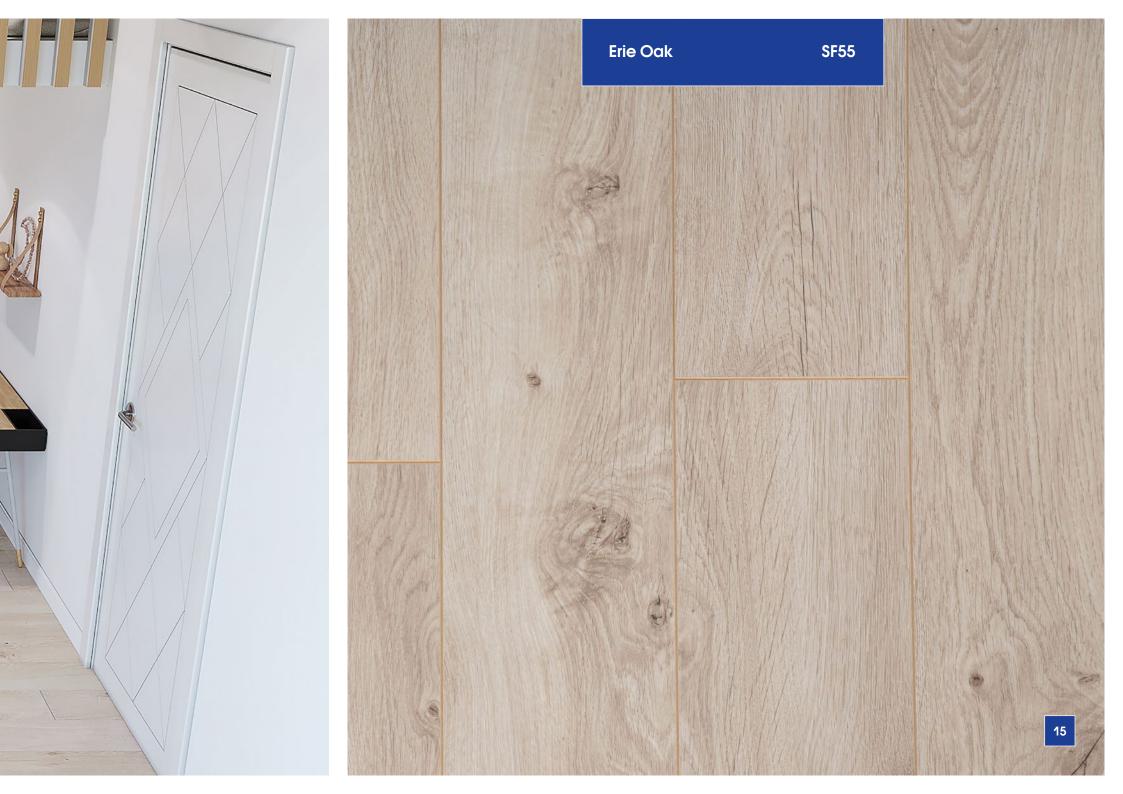

## Sunfloor laminate flooring is a modern classic with a pronounced character of natural wood.

Speaking of coziness and comfort, we immediately imagine Sunfloor: reliable, warm, and natural.

Visually fully meeting the requirements of our ancestors for wooden floors, Sunfloor is a modern eco-friendly product made of high-quality domestic natural raw materials with the use of advanced international technologies.