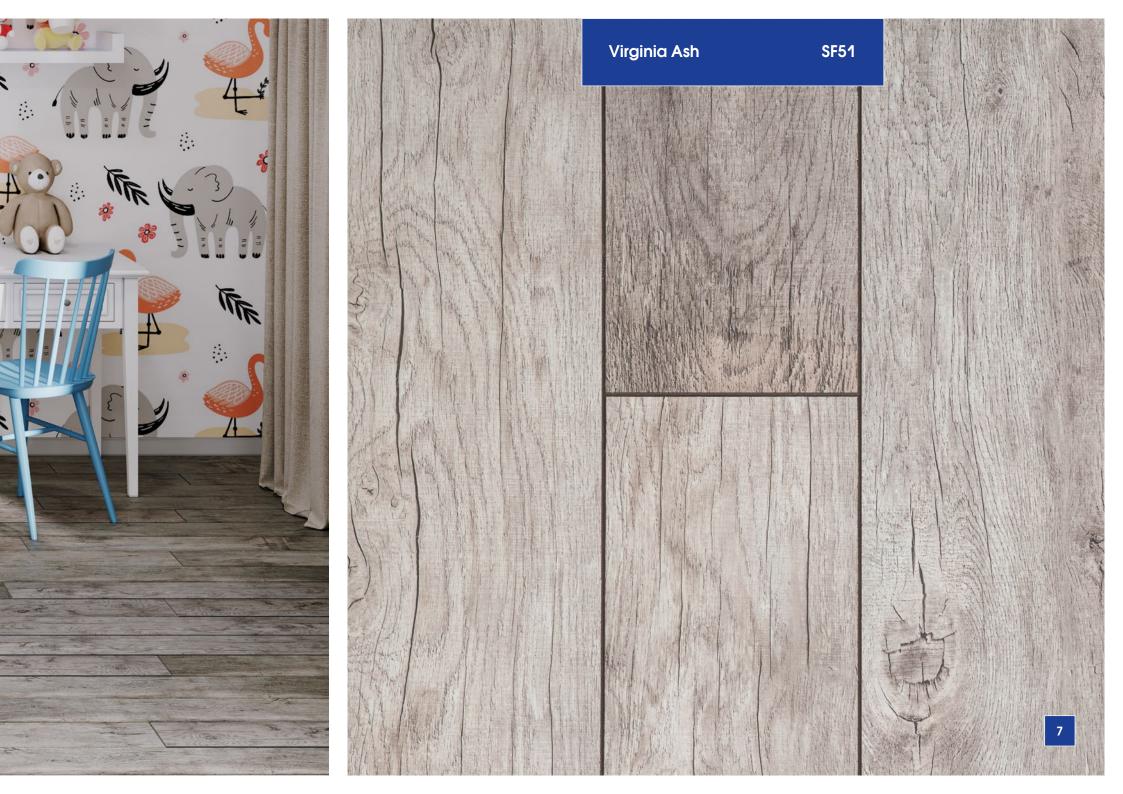

## Sunfloor laminate flooring is a modern classic with a pronounced character of natural wood.

Speaking of coziness and comfort, we immediately imagine Sunfloor: reliable, warm, and natural.

Visually fully meeting the requirements of our ancestors for wooden floors, Sunfloor is a modern eco-friendly product made of high-quality domestic natural raw materials with the use of advanced international technologies.

Thanks to the UNICLIC lock connection Sunfloor is easy to assemble and maintain. Sunfloor is a product by KASTAMONU, which is produced at Europe's largest wood processing plant located in the city of Yelabuga (Republic of Tatarstan). It is certified according to the standards of Russia and EU.