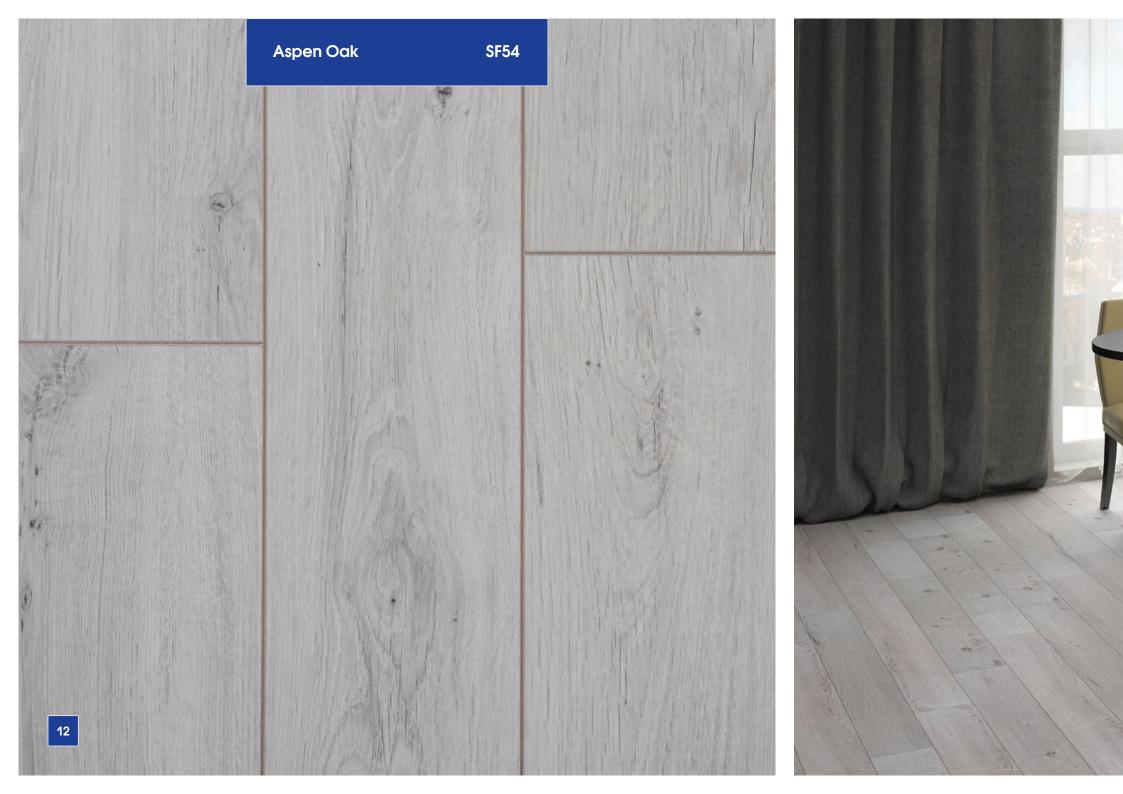

## Sunfloor laminate flooring is a modern classic with a pronounced character of natural wood.

Speaking of coziness and comfort, we immediately imagine Sunfloor: reliable, warm, and natural.

Visually fully meeting the requirements of our ancestors for wooden floors, Sunfloor is a modern eco-friendly product made of high-quality domestic natural raw materials with the use of advanced international technologies.

Thanks to the UNICLIC lock connection Sunfloor is easy to assemble and maintain. Sunfloor is a product by KASTAMONU, which is produced at Europe's largest wood processing plant located in the city of Yelabuga (Republic of Tatarstan). It is certified according to the standards of Russia and EU.