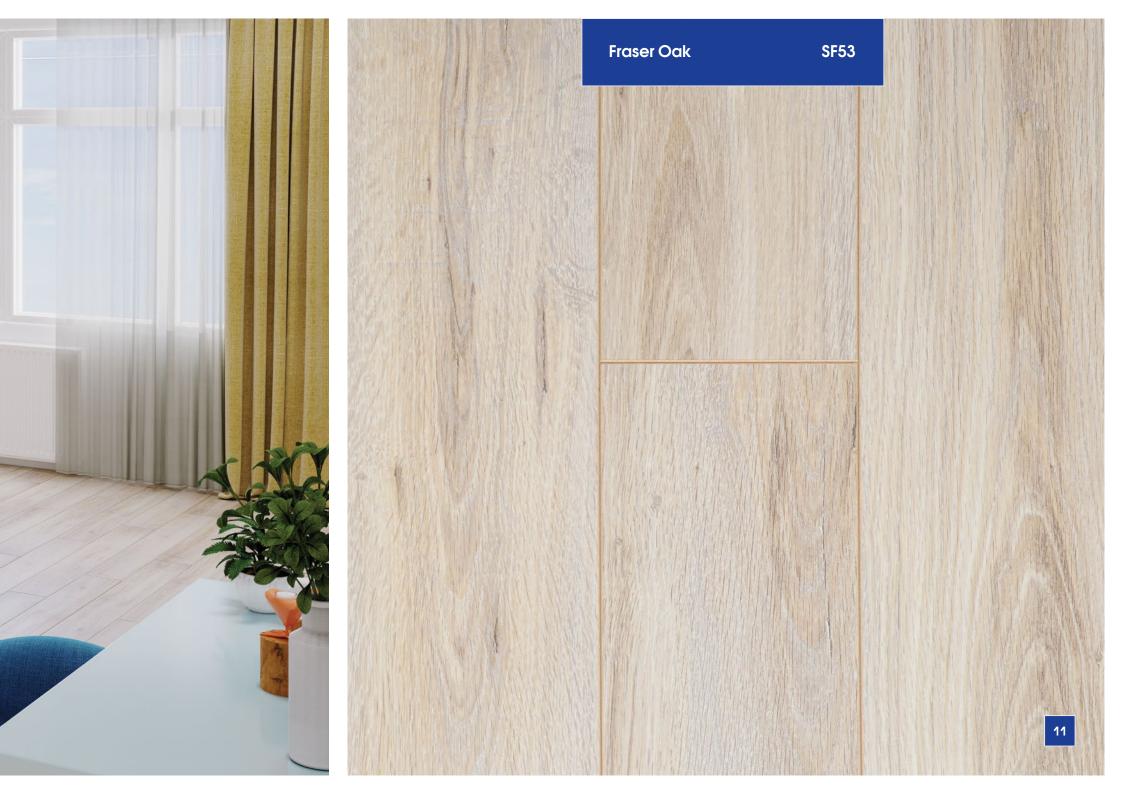

## Sunfloor laminate flooring is a modern classic with a pronounced character of natural wood.

Speaking of coziness and comfort, we immediately imagine Sunfloor: reliable, warm, and natural.

Visually fully meeting the requirements of our ancestors for wooden floors, Sunfloor is a modern eco-friendly product made of high-quality domestic natural raw materials with the use of advanced international technologies.

Thanks to the UNICLIC lock connection Sunfloor is easy to assemble and maintain. Sunfloor is a product by KASTAMONU, which is produced at Europe's largest wood processing plant located in the city of Yelabuga (Republic of Tatarstan). It is certified according to the standards of Russia and EU.