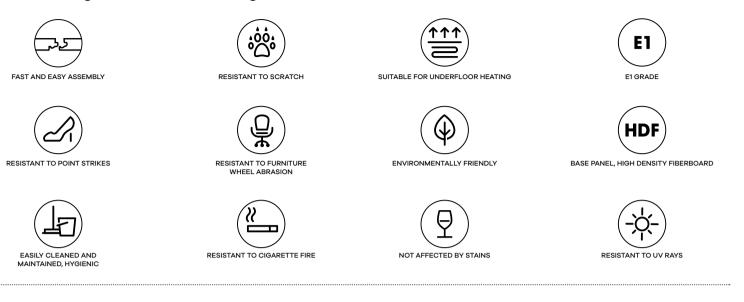

### The Advantages of Laminate Flooring

1205 mm

**02 - DECOR PAPER** REFLECTING THE CHARACTERISTICS OF THE PRODUCT WITH A UNIQUE DESIGN

**03 - HDF** STRONG BASE PANEL, RESISTANT TO HIGH PRESSURE PRODUCED AS PER E1 NORM

> 04 - BALANCE PAPER PROTECTS AGAINST HUMIDITY AND DISTORTION