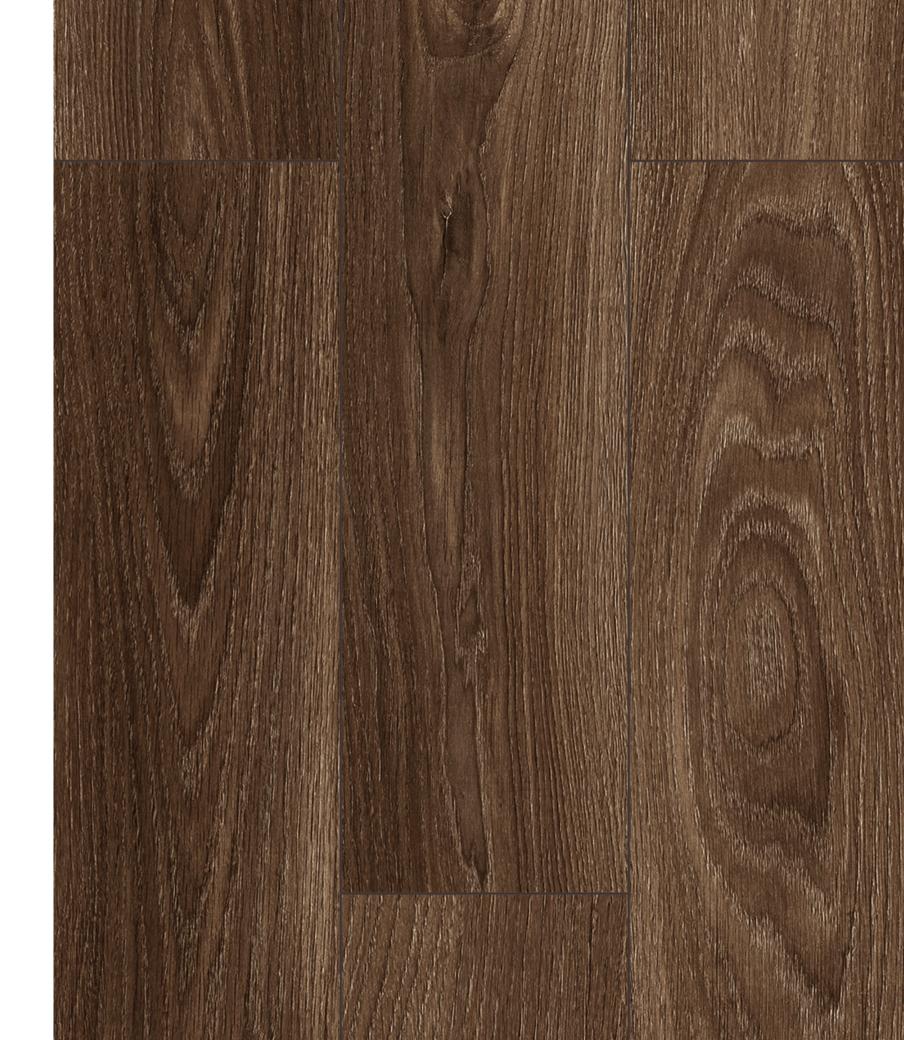

tests conducted on our laminate flooring collections with Hygiene+ feature have proved that the bacterial activity expected to be seen is blocked up to 99.9% within 24 hours.

## Worlds First Eco Label "Blue Angel" Belongs to Artfloor for the First Time in Turkey

"The Blue Angel" is a certificate stating that laminate flooring products do not contain any chemicals that could be hazardous to health or environment.



(Tested according to ISO 22196)









**MINGS** 



AW001 FALCON (SKY)

AC5 8 mm 4V









#### AW002 EAGLE (SKY)







#### AW003 HAWK (SKY)

1205 mm

8 X





#### AW004 RAWEN (SKY)

AC5 8 mm 4V









AW005 HERON (SKY)







AW006 STORK (SKY)

1205 mm

8 X





AW007 PARROT (SKY)

AC5 8 mm 4V









#### AW008 DOVE (SKY)







AW009 ROBIN (SKY)



8 X 1205 mm





#### AW010 LARK (SKY)





## ARTFLOOR

### The Advantages of Laminate Flooring



1205 mm







**02 - DECOR PAPER** REFLECTING THE CHARACTERISTICS OF THE PRODUCT WITH A UNIQUE DESIGN

**03 - HDF** STRONG BASE PANEL, RESISTANT TO HIGH PRESSURE PRODUCED AS PER E1 NORM

> 04 - BALANCE PAPER PROTECTS AGAINST HUMIDITY AND DISTORTION

### Laminate Flooring Classification

| CLASS                | 21                                         | 22     | 23                        | 31 | 32                     | 33     | 34     |
|----------------------|--------------------------------------------|--------|---------------------------|----|------------------------|--------|--------|
| UTILIZATION          | AC1                                        | AC2    | AC3                       |    | AC