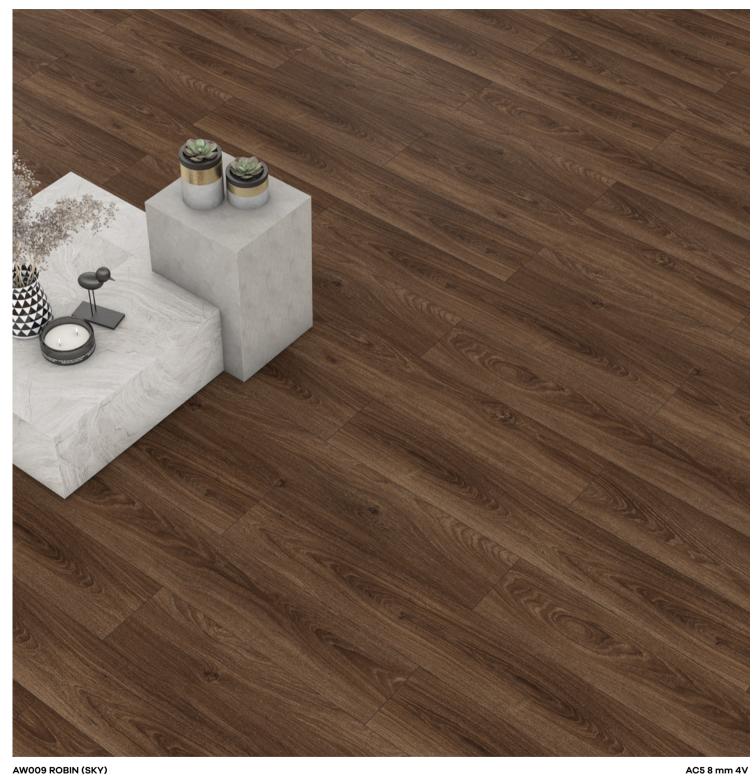

ealth are protected.

The results of tests conducted on our laminate flooring collections with Hygiene+ feature have proved that the bacterial activity expected to be seen is blocked up to 99.9% within 24 hours.

## Worlds First Eco Label "Blue Angel" Belongs to Artfloor for the First Time in Turkey

"The Blue Angel" is a certificate stating that laminate flooring products do not contain any chemicals that could be hazardous to health or environment.



(Tested according to ISO 22196)









**MINGS** 



AW001 FALCON (SKY)

AC5 8 mm 4V









#### AW002 EAGLE (SKY)







#### AW003 HAWK (SKY)

1205 mm

8 X





#### AW004 RAWEN (SKY)

AC5 8 mm 4V









AW005 HERON (SKY)







AW006 STORK (SKY)

1205 mm

8 X





AW007 PARROT (SKY)

AC5 8 mm 4V









#### AW008 DOVE (SKY)







AW009 ROBIN (SKY)



8 X 1205 mm





#### AW010 LARK (SKY)





## ARTFLOOR

### The Advantages of Laminate Flooring



1205 mm







**02 - DECOR PAPER** REFLECTING THE CHARACTERISTICS OF THE PRODUCT WITH A UNIQUE DESIGN

**03 - HDF** STRONG BASE PANEL, RESISTANT TO HIGH PRESSURE PRODUCED AS PER E1 NORM

> 04 - BALANCE PAPER PROTECTS AGAINST HUMIDITY AND DISTORTION

### Laminate Flooring Classification

| CLASS                | 21                                         | 22     | 23                        | 31 | 32                     | 33     | 34     |
|----------------------|--------------------------------------------|--------|---------------------------|----|------------------------|--------|--------|
| UTILIZATION          | AC1                                        | AC2    |