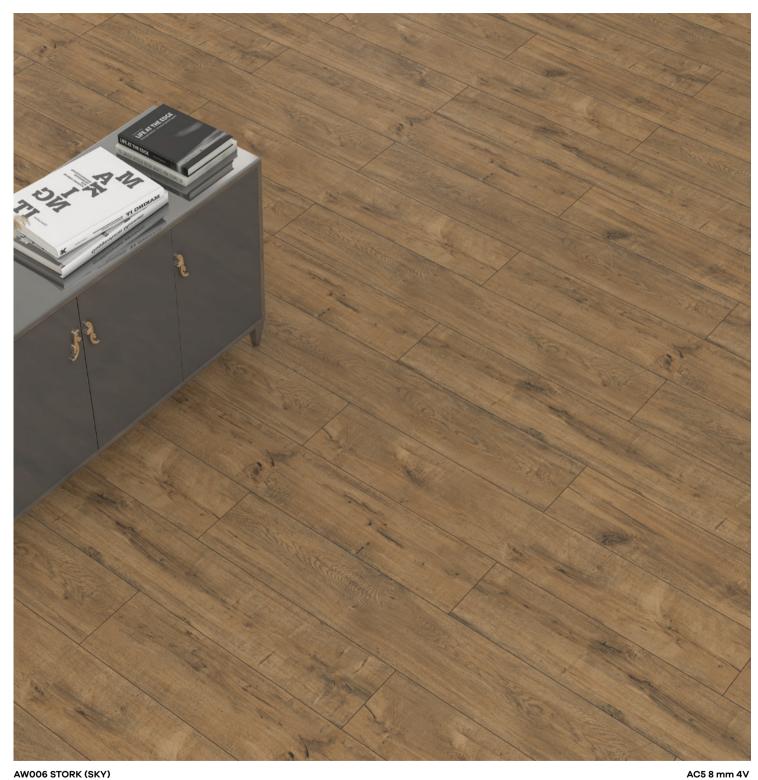

#### AW004 RAWEN (SKY)

AC5 8 mm 4V

AW005 HERON (SKY)

AW006 STORK (SKY)

1205 mm

8 X

AW007 PARROT (SKY)

AC5 8 mm 4V