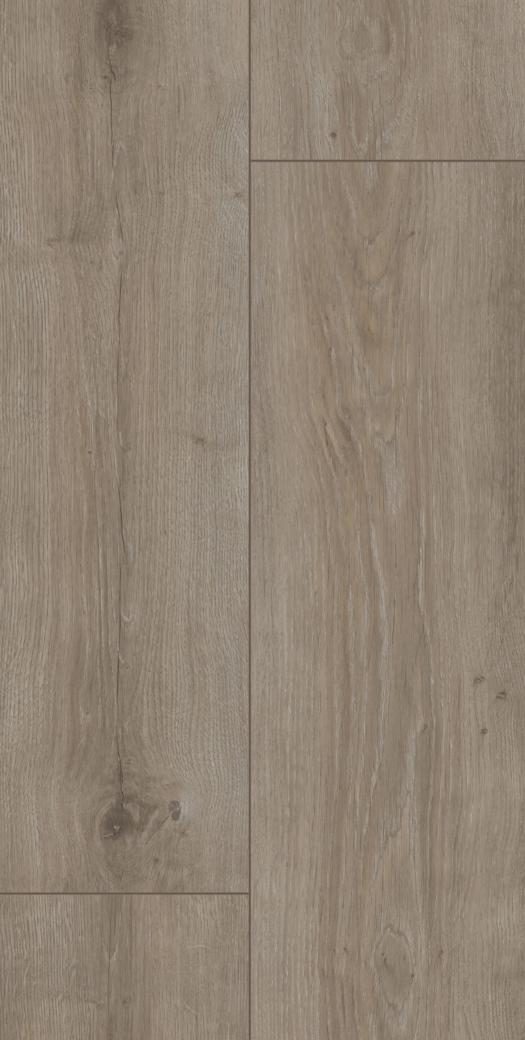

Both you and your loved ones' health are protected.

The results of tests conducted on our laminate flooring collections with Hygiene+ feature have proved that the bacterial activity expected to be seen is blocked up to 99.9% within 24 hours.

## Worlds First Eco Label "Blue Angel" Belongs to Artfloor for the First Time in Turkey

"The Blue Angel" is a certificate stating that laminate flooring products do not contain any chemicals that could be hazardous to health or environment.



(Tested according to ISO 22196)









**MINGS** 



AW001 FALCON (SKY)

AC5 8 mm 4V









#### AW002 EAGLE (SKY)







#### AW003 HAWK (SKY)

1205 mm

8 X





#### AW004 RAWEN (SKY)

AC5 8 mm 4V









AW005 HERON (SKY)







AW006 STORK (SKY)

1205 mm

8 X





AW007 PARROT (SKY)

AC5 8 mm 4V









#### AW008 DOVE (SKY)







AW009 ROBIN (SKY)



8 X 1205 mm





#### AW010 LARK (SKY)





## ARTFLOOR

### The Advantages of Laminate Flooring



1205 mm







**02 - DECOR PAPER** REFLECTING THE CHARACTERISTICS OF THE PRODUCT WITH A UNIQUE DESIGN

**03 - HDF** STRONG BASE PANEL, RESISTANT TO HIGH PRESSURE PRODUCED AS PER E1 NORM

> 04 - BALANCE PAPER PROTECTS AGAINST HUMIDITY AND DISTORTION

### Laminate Flooring Classification

| CLASS                | 21                                         | 22     | 23                        | 31 | 32                     | 33     | 34     |
|----------------------|--------------------------------------------|--------|---------------------------|----|------------------------|--------|--------|
| UTILIZATION          | AC1