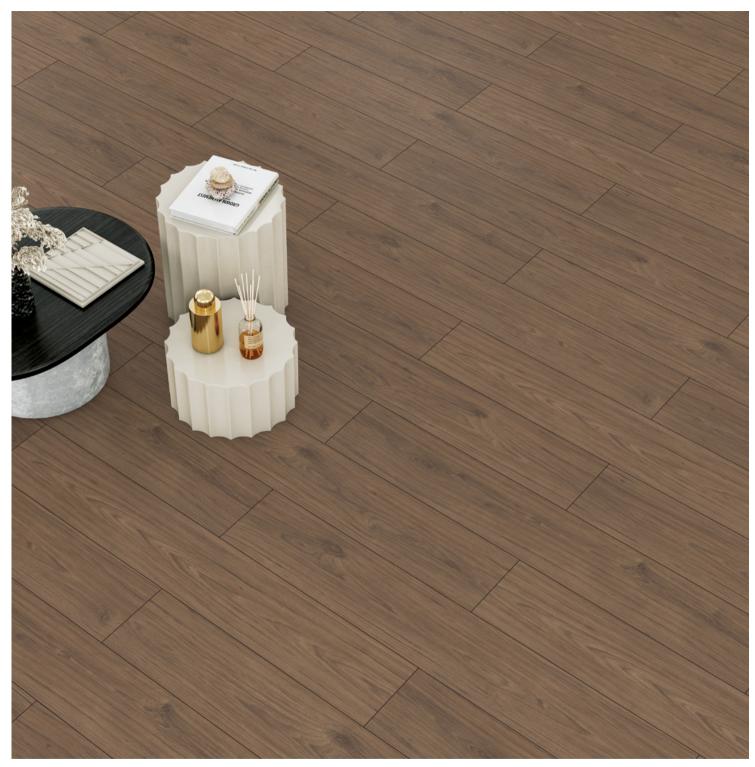

flooring via shoes, spilled liquids, pets and other sources. However, the Hygiene+ feature does not allow bacteria and the microbes to reproduce. Both you and your loved ones' health are protected.

The results of tests conducted on our laminate flooring collections with Hygiene+ feature have proved that the bacterial activity expected to be seen is blocked up to 99.9% within 24 hours.

## Worlds First Eco Label "Blue Angel" Belongs to Artfloor for the First Time in Turkey

"The Blue Angel" is a certificate stating that laminate flooring products do not contain any chemicals that could be hazardous to health or environment.



(Tested according to ISO 22196)









**MINGS** 



AW001 FALCON (SKY)

AC5 8 mm 4V









#### AW002 EAGLE (SKY)







#### AW003 HAWK (SKY)

1205 mm

8 X





#### AW004 RAWEN (SKY)

AC5 8 mm 4V









AW005 HERON (SKY)







AW006 STORK (SKY)

1205 mm

8 X





AW007 PARROT (SKY)

AC5 8 mm 4V









#### AW008 DOVE (SKY)







AW009 ROBIN (SKY)



8 X 1205 mm





#### AW010 LARK (SKY)





## ARTFLOOR

### The Advantages of Laminate Flooring



1205 mm







**02 - DECOR PAPER** REFLECTING THE CHARACTERISTICS OF THE PRODUCT WITH A UNIQUE DESIGN

**03 - HDF** STRONG BASE PANEL, RESISTANT TO HIGH PRESSURE PRODUCED AS PER E1 NORM

> 04 - BALANCE PAPER PROTECTS AGAINST HUMIDITY AND DISTORTION

### Laminate Flooring Classification

| CLASS                | 21                                         | 22     | 23                        | 31 | 32                     | 33     | 34     |
|----------------------|--------------------------------