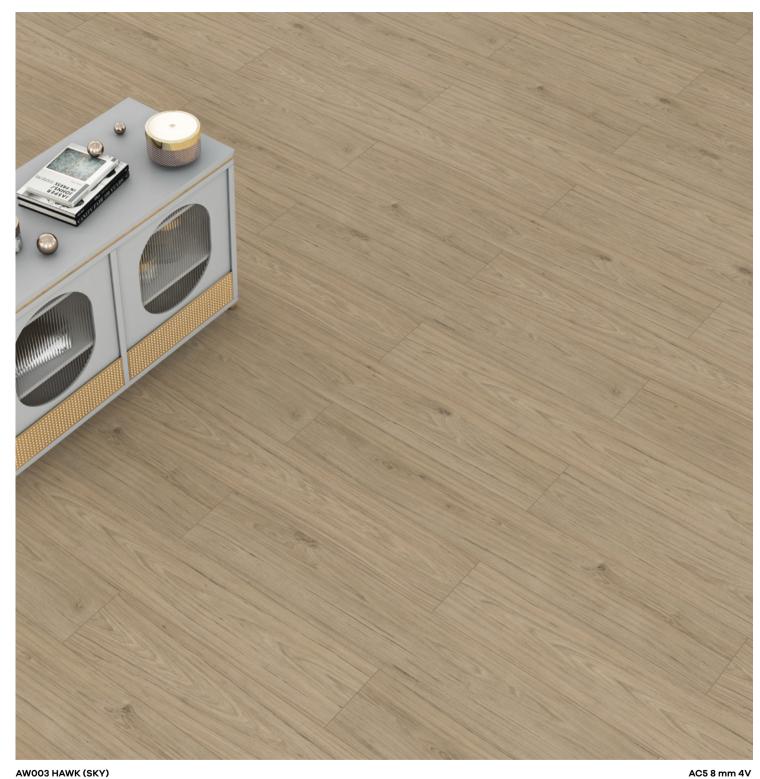

ia and microbe can be transferred to the flooring via shoes, spilled liquids, pets and other sources. However, the Hygiene+ feature does not allow bacteria and the microbes to reproduce. Both you and your loved ones' health are protected.

The results of tests conducted on our laminate flooring collections with Hygiene+ feature have proved that the bacterial activity expected to be seen is blocked up to 99.9% within 24 hours.

## Worlds First Eco Label "Blue Angel" Belongs to Artfloor for the First Time in Turkey

"The Blue Angel" is a certificate stating that laminate flooring products do not contain any chemicals that could be hazardous to health or environment.



(Tested according to ISO 22196)









**MINGS** 



AW001 FALCON (SKY)

AC5 8 mm 4V









#### AW002 EAGLE (SKY)







#### AW003 HAWK (SKY)

1205 mm

8 X





#### AW004 RAWEN (SKY)

AC5 8 mm 4V









AW005 HERON (SKY)







AW006 STORK (SKY)

1205 mm

8 X





AW007 PARROT (SKY)

AC5 8 mm 4V









#### AW008 DOVE (SKY)







AW009 ROBIN (SKY)



8 X 1205 mm





#### AW010 LARK (SKY)





## ARTFLOOR

### The Advantages of Laminate Flooring



1205 mm







**02 - DECOR PAPER** REFLECTING THE CHARACTERISTICS OF THE PRODUCT WITH A UNIQUE DESIGN

**03 - HDF** STRONG BASE PANEL, RESISTANT TO HIGH PRESSURE PRODUCED AS PER E1 NORM

> 04 - BALANCE PAPER PROTECTS AGAINST HUMIDITY AND DISTORTION

### Laminate Flooring Classification

| CLASS                | 21                                         | 22     | 23                        | 31 | 32                     | 33     | 34     |
|--------------