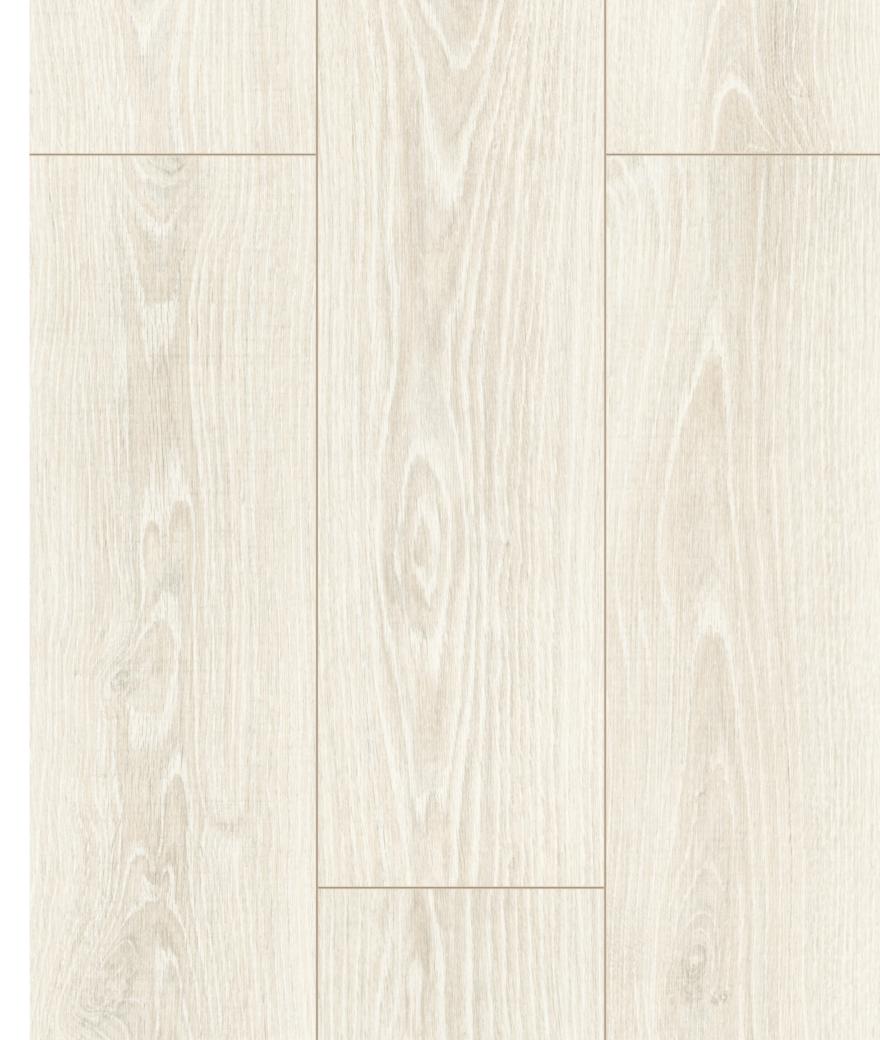

FSX01 GREY WALNUT (OTN)

FSX03 CUBA OAK (OTN)

FSX04 ASTANA WALNUT (OTN)

FSX05 GREY OAK (OTN)

FSX06 SATEEN OAK (OTN)

FSX07 SAHRA OAK (OTN)

FSX08 BRONZE OAK (OTN)