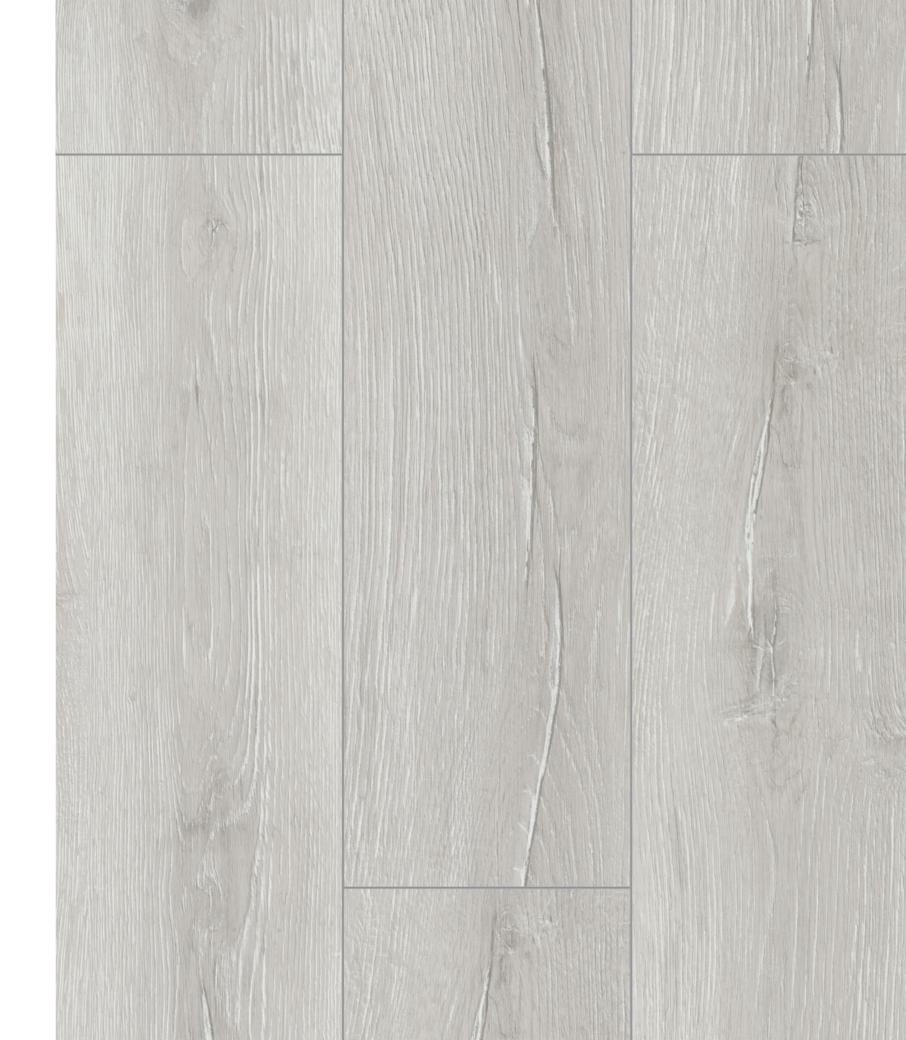

FSX01 GREY WALNUT (OTN)

FSX03 CUBA OAK (OTN)

FSX04 ASTANA WALNUT (OTN)

FSX05 GREY OAK (OTN)

FSX06 SATEEN OAK (OTN)

FSX07 SAHRA OAK (OTN)

FSX08 BRONZE OAK (OTN)