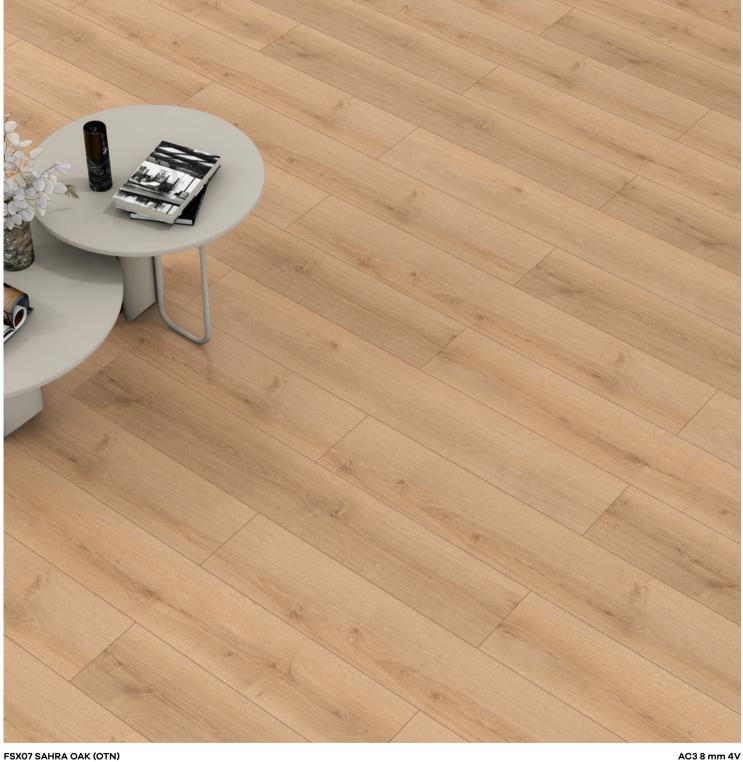

FSX01 GREY WALNUT (OTN)

FSX03 CUBA OAK (OTN)

FSX04 ASTANA WALNUT (OTN)

FSX05 GREY OAK (OTN)

FSX06 SATEEN OAK (OTN)

FSX07 SAHRA OAK (OTN)

FSX08 BRONZE OAK (OTN)