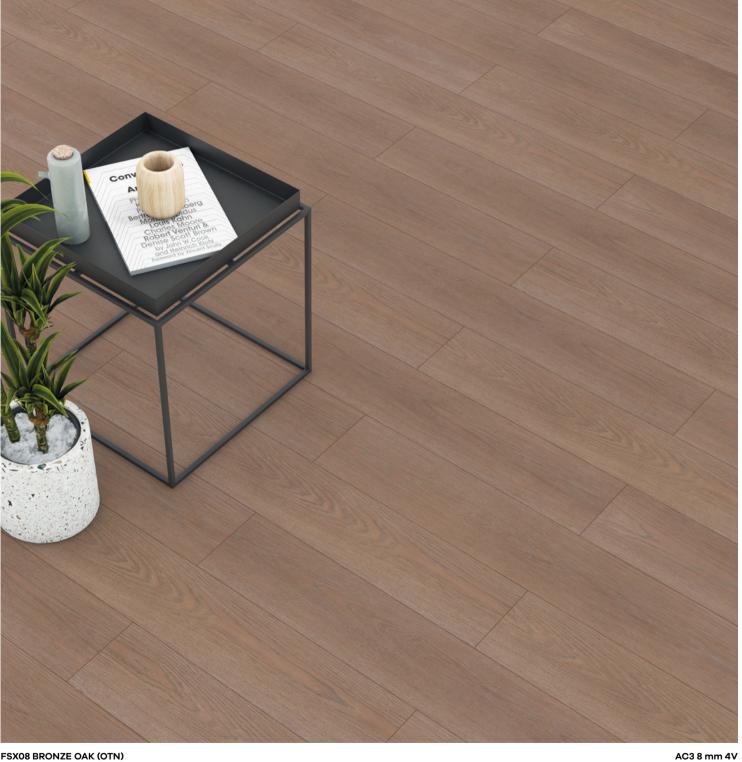

FSX01 GREY WALNUT (OTN)

FSX03 CUBA OAK (OTN)

FSX04 ASTANA WALNUT (OTN)

FSX05 GREY OAK (OTN)

FSX06 SATEEN OAK (OTN)

FSX07 SAHRA OAK (OTN)

FSX08 BRONZE OAK (OTN)