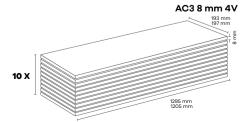

BASE PANEL, HIGH DENSITY FIBERBOARD

1295 mm

1205 mm

## **Laminate Flooring Classification**

| CLASS                | 21                                         | 22     | 23                        | 31 |                        | 33     | 34     |
|----------------------|--------------------------------------------|--------|---------------------------|----|------------------------|--------|--------|
| UTILIZATION          | AC1                                        | AC2    | AC3                       |    |                        | AC5    | AC6    |
| ABRASION RESISTANCE  | ≥ 500                                      | ≥ 1000 | ≥ 2000                    |    |                        | ≥ 6000 | ≥ 8500 |
| RESISTANCE TO STAINS | Min. 4 (group 1 and 2)<br>Min. 3 (group 3) |        | Min. 5 (grou<br>Min. 4 (g |    | Min. 5 (group 1, 2, 3) |        |        |