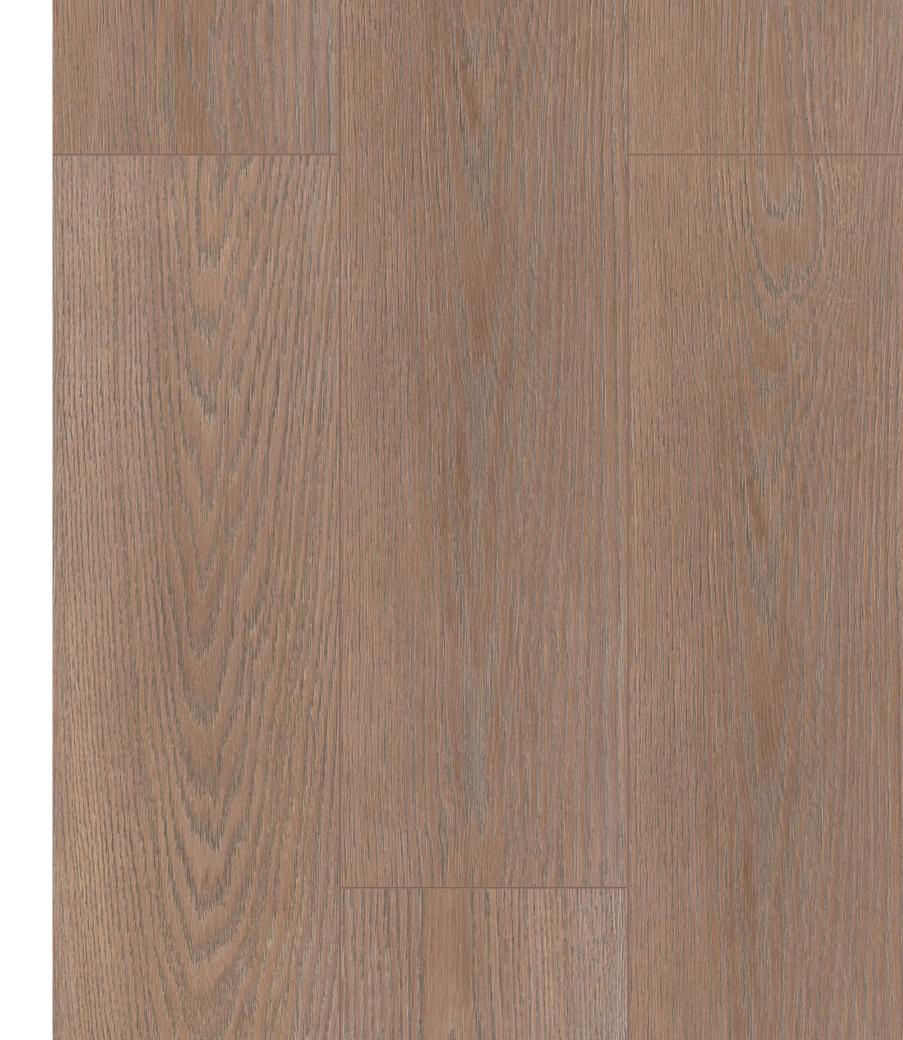

FSX01 GREY WALNUT (OTN)

FSX03 CUBA OAK (OTN)

FSX04 ASTANA WALNUT (OTN)

FSX05 GREY OAK (OTN)

FSX06 SATEEN OAK (OTN)

FSX07 SAHRA OAK (OTN)

FSX08 BRONZE OAK (OTN)