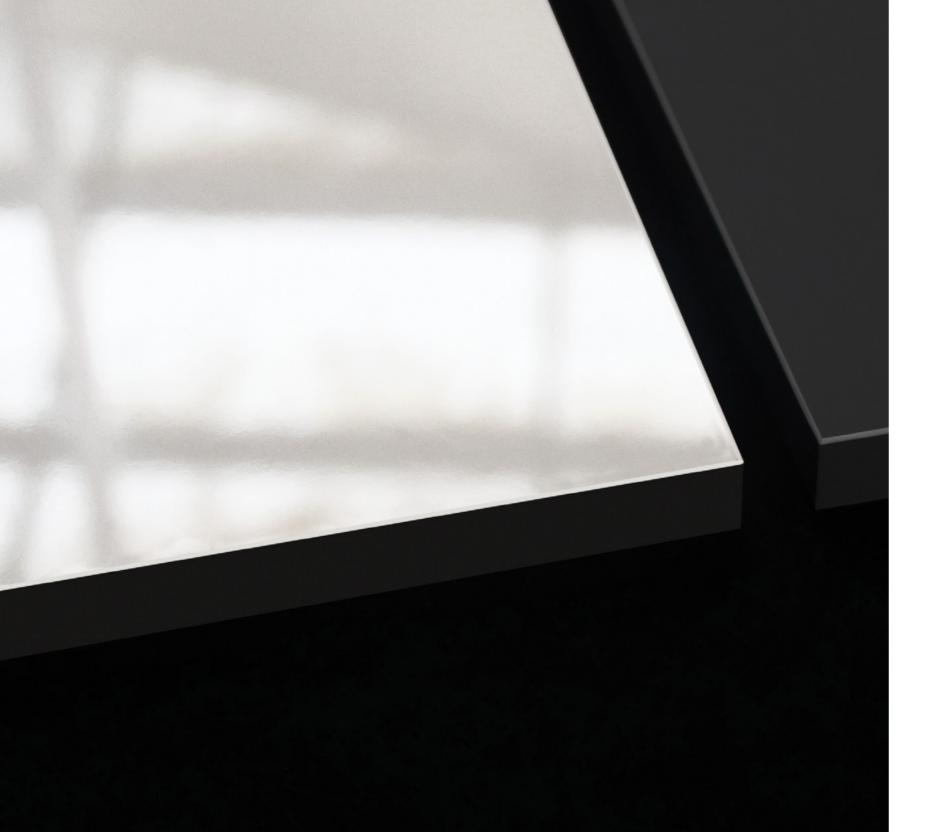

GLOSSMAX PRO high gloss panel is a wooden panel with decorative glossy surface, which is produced by applying glue and UV acrylic lacquer onto the surface of melamine coated MDF or Particle Board through various industrial processes with advanced and unique technology. Higher surface quality and an impressive glossiness has been achieved with the minimized surface effects thanks to the Calender Coating Inert technology. After the chemical curing of the Polymeric glue (hot coating) process, which provides not only physical but also excellent chemical adhesion to the melamine coated surface, a superior surface is obtained by applying lacquer with respect to cutting quality and workability compared to other glossy surfaces.

### High gloss and surface resistance...

With patented PUR glue application technology, it has a much better cutting and processing capability than its counterparts in the market. High protection is provided until the moment of delivery by the foil and protecting foam on the surface during the process.