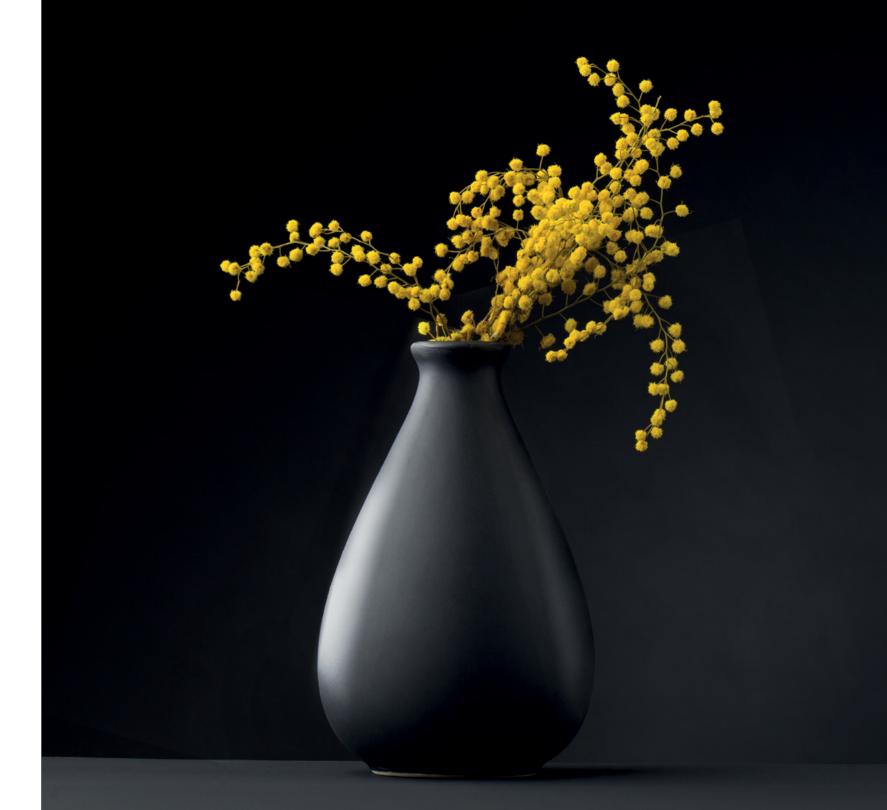

D143 ANTHRACITE

GLOSSMAX PRO enables you to create warm, cosy and natural living spaces with its plain colours.

D217 ICE GREY (pigmented) D143 ANTHRACITE

D186 PIANO BLACK (pigmented)

D186 PIANO BLACK (pigmented)

**GLOSSMAX PRO** REFLECTION OF THE NATURAL

Reflection of natural colors, GLOSSMAX PRO carries gloss of shining to your spaces.