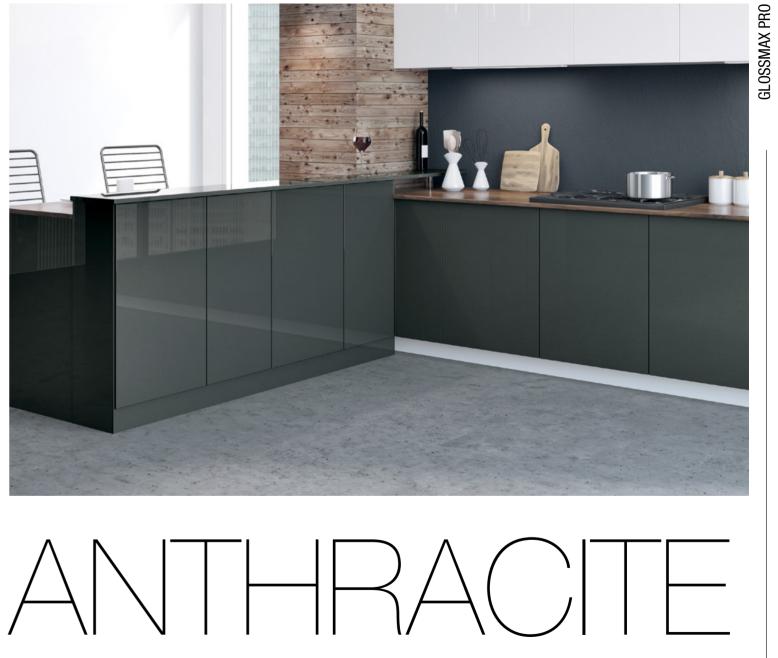

D143 ANTHRACITE

GLOSSMAX PRO enables you to create warm, cosy and natural living spaces with its plain colours.

D217 ICE GREY (pigmented) D143 ANTHRACITE

D186 PIANO BLACK (pigmented)

D186 PIANO BLACK (pigmented)

GLOSSMAX PRO

D217 ICE GREY (pigmented) D143 ANTHRACITE

D143 ANTHRACITE

D218 CASHMERE (pigmented) D140 STONEWARE

D161 DAPHNE

D214 PORCELAIN WHITE (pigmented)

D175 SUPER WHITE (pigmented)

D129 LAC. WHITE (pigmented)