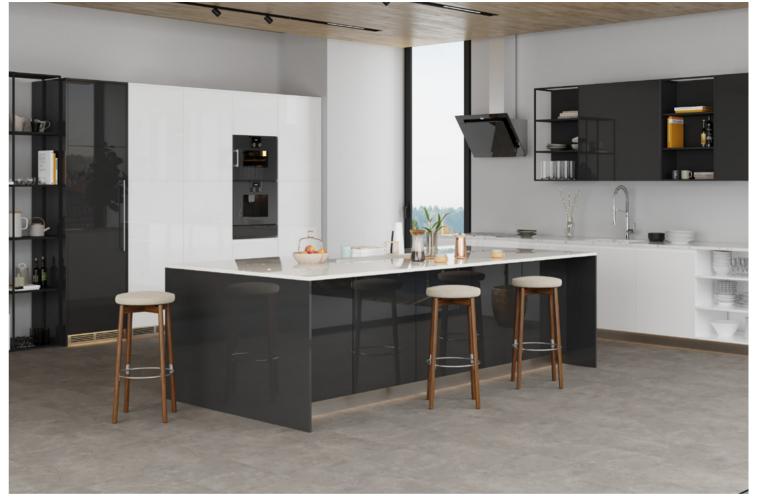

D143 ANTHRACITE

GLOSSMAX PRO enables you to create warm, cosy and natural living spaces with its plain colours.

D217 ICE GREY (pigmented) D143 ANTHRACITE

D186 PIANO BLACK (pigmented)

D186 PIANO BLACK (pigmented)

**GLOSSMAX PRO** REFLECTION OF THE NATURAL

Reflection of natural colors, GLOSSMAX PRO carries gloss of shining to your spaces.

## "GLOSS BEYOND SHINING"