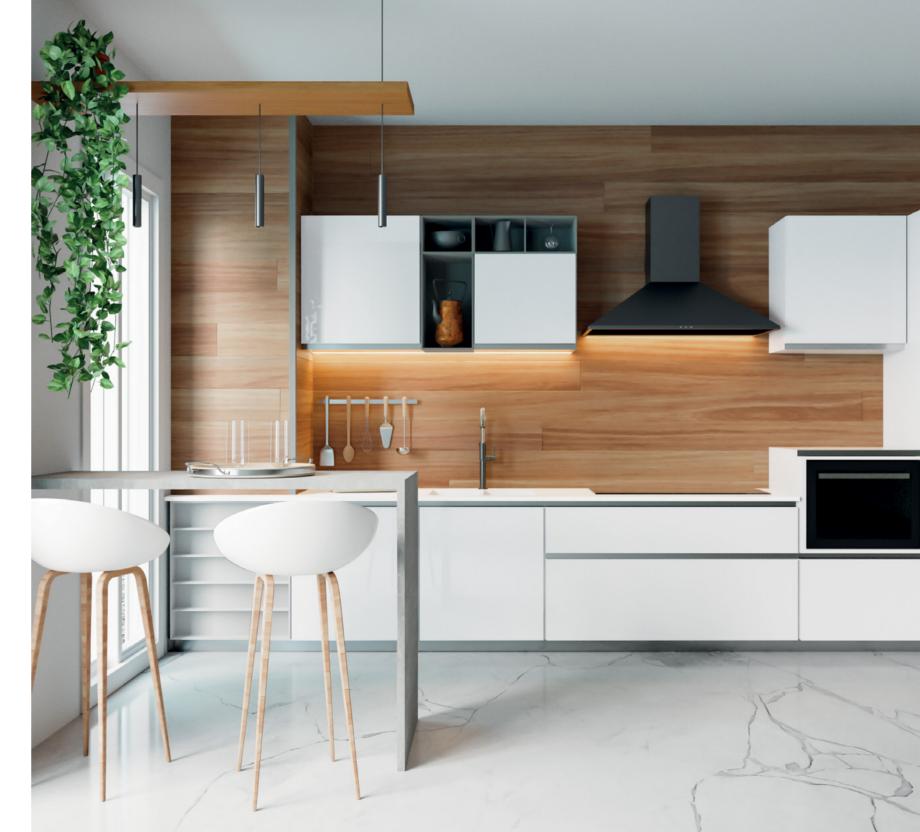

MAXIMUM ADAPTATION

In the same colors and patterns with the Kastamonu Entegre Medelam&Teknolam.. One side of the decorative panel is glossy and the other side is covered with the same colored decor paper. It can be applied to all melamine coated decors. In this way, color integrity is ensured on the rear and front surfaces of the panels. The decorative panel attracts attention with its high level of natural surface appearance. It is produced as MDF and Particle Board with rich color variety.