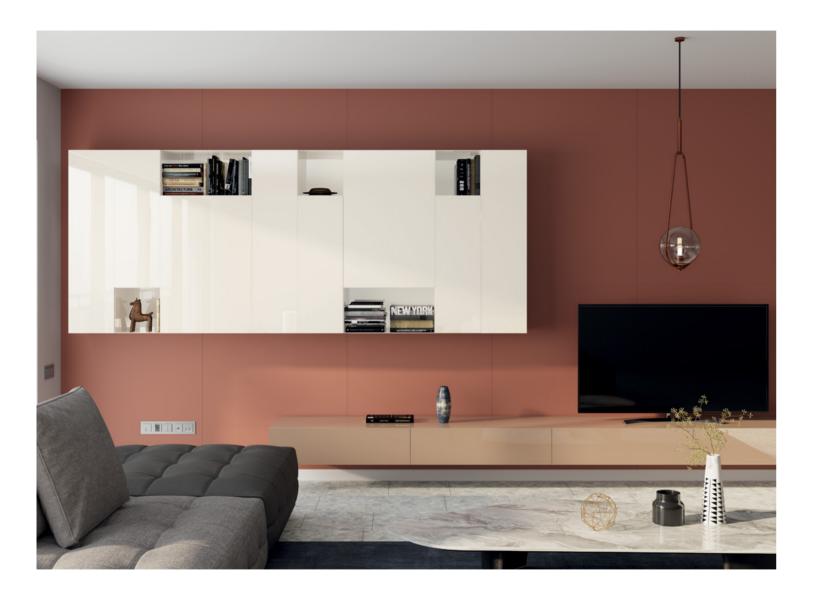

## MAXIMUM SERVICE

Kastamonu Entegre's high production capacity and superior service quality...

HIGH GLOSS

OF GLOSSMAX PRC

HIGH CRACKING RESISTANCE

HIGH SCRATCHING RESISTANCE

EASY TO CLEAN

| D215 ARCTIC WHITE    | ИНТЕ             |                             |                              | D140 STONEWARE |
|----------------------|------------------|-----------------------------|------------------------------|----------------|
| D214 PORCELAIN WHITE | D175 SUPER WHITE | D160 MOUROCK<br>(pigmented) | D218 CASHMERE<br>(pigmented) | D161 DAPHNE    |

D143 ANTHRACITE

GLOSSMAX PRO enables you to create warm, cosy and natural living spaces with its plain colours.

D217 ICE GREY (pigmented) D143 ANTHRACITE

D186 PIANO BLACK (pigmented)

D186 PIANO BLACK (pigmented)

**GLOSSMAX PRO** REFLECTION OF THE NATURAL

Reflection of natural colors, GLOSSMAX PRO carries gloss of shining to your spaces.