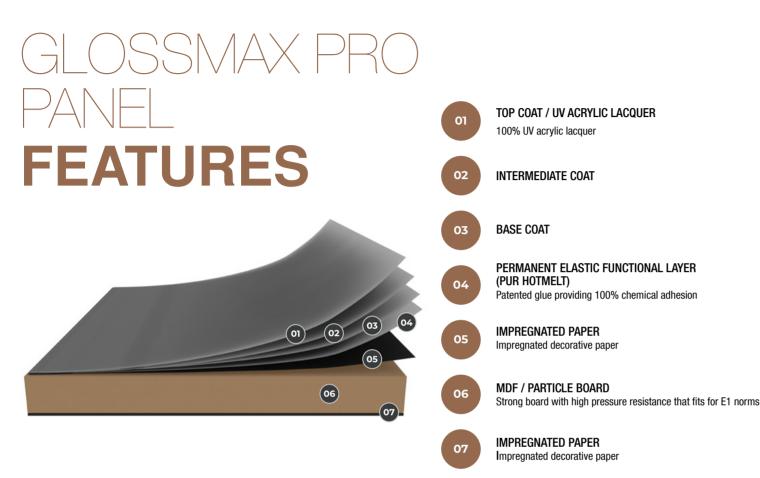

GLOSSMAX PRO high gloss panel is a wooden panel with decorative glossy surface, which is produced by applying glue and UV acrylic lacquer onto the surface of melamine coated MDF or Particle Board through various industrial processes with advanced and unique technology. Higher surface quality and an impressive glossiness has been achieved with the minimized surface effects thanks to the Calender Coating Inert technology. After the chemical curing of the Polymeric glue (hot coating) process, which provides not only physical but also excellent chemical adhesion to the melamine coated surface, a superior surface is obtained by applying lacquer with respect to cutting quality and workability compared to other glossy surfaces.

### PANEL FEATURES

|                         | The density changes due to the thickness.                                                                                                                                                                                  |  |
|-------------------------|----------------------------------------------------------------------------------------------------------------------------------------------------------------------------------------------------------------------------|--|
| TYPE OF PANEL           | MDF-PARTICLE BOARD                                                                                                                                                                                                         |  |
| PANEL THICKNESS*        | 8-16-18 mm                                                                                                                                                                                                                 |  |
| PANEL SIZE              | 2100x2800 mm                                                                                                                                                                                                               |  |
| FRONT FACE OF THE PANEL | High gloss and scratch resistant decorative surface obtained as a result of applying glue and 100% UV acrylic lacquer on the surface of melamine coated MDF or Particle Board, using the Calender Coating Inert technology |  |
| REAR FACE OF THE PANEL  | Impregnated paper                                                                                                                                                                                                          |  |