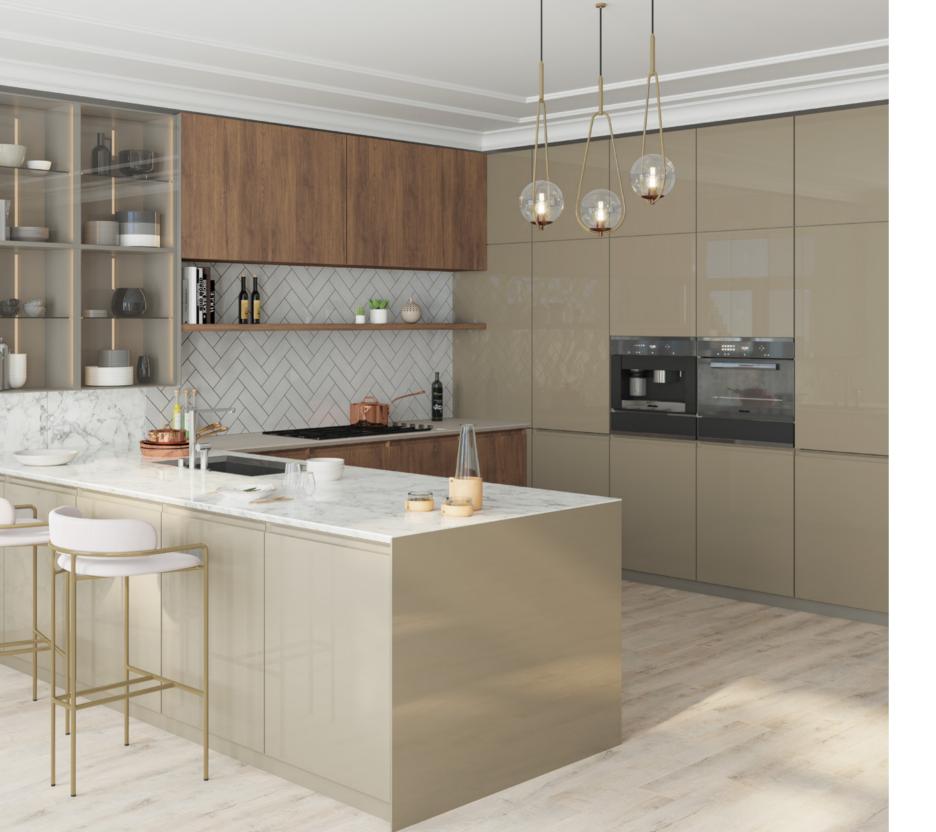

MAXIMUM ADAPTATION

In the same colors and patterns with the Kastamonu Entegre Medelam&Teknolam.. One side of the decorative panel is glossy and the other side is covered with the same colored decor paper. It can be applied to all melamine coated decors. In this way, color integrity is ensured on the rear and front surfaces of the panels. The decorative panel attracts attention with its high level of natural surface appearance. It is produced as MDF and Particle Board with rich color variety.

**GLOSSMAX PRO** REFLECTION OF THE NATURAL

Reflection of natural colors, GLOSSMAX PRO carries gloss of shining to your spaces.