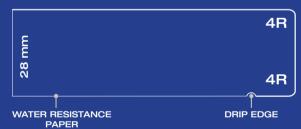

BALANCE PAPER

Barrier paper which is resistant to moisture and water.

Thickness: 28 mm, Size: 600x3660 mm