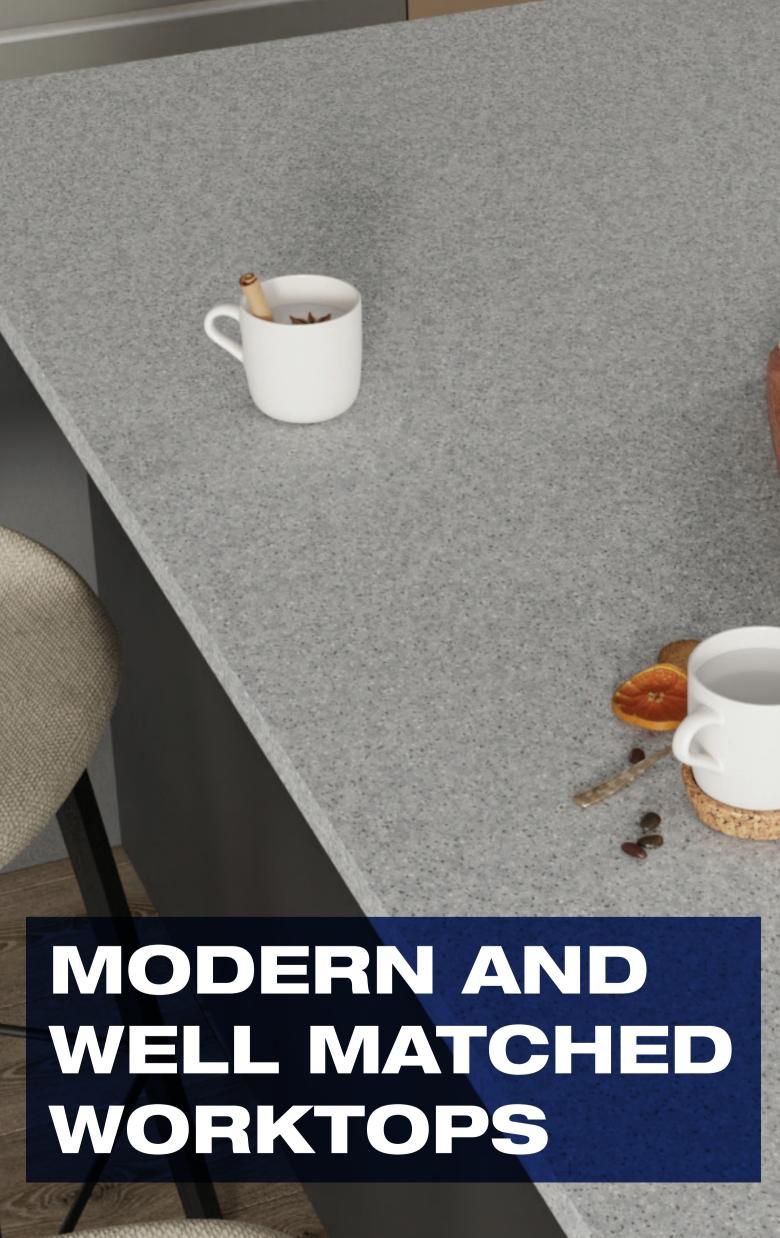

## **Neotop** Brochure



DECORATIVE LAMINATE TOP LAYER

(Resistant to scratch, steam, heat, water, stain, impact and abrasion). On the top layer is HGP (General Purpose Postforming) Laminate as per EN 438 Norms.

PVC EDGE BAND

Additional protection on the back side against moisture.

PARTICLEBOARD
E-1, Harmless to human health.

Coated with polyurethane hot-melt glue, which prevents water drops coming from the top layer, leaking to the bottom layer.

BALANCE PAPER

Barrier paper which is resistant to moisture and water.

Thickness: 28 mm, Size: 600x3660 mm



## NEOTOP **SURFACES**



bridging nature and life