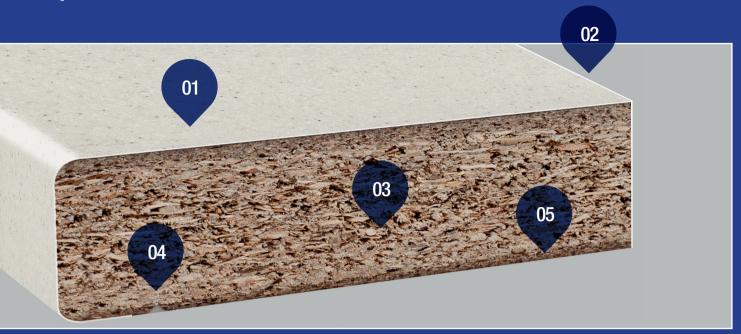

## **Neotop** Brochure

DECORATIVE LAMINATE TOP LAYER

(Resistant to scratch, steam, heat, water, stain, impact and abrasion). On the top layer is HGP (General Purpose Postforming) Laminate as per EN 438 Norms.

PVC EDGE BAND

Additional protection on the back side against moisture.

PARTICLEBOARD
E-1, Harmless to human health.

Coated with polyurethane hot-melt glue, which prevents water drops coming from the top layer, leaking to the bottom layer.

BALANCE PAPER

Barrier paper which is resistant to moisture and water.

Thickness: 28 mm, Size: 600x3660 mm