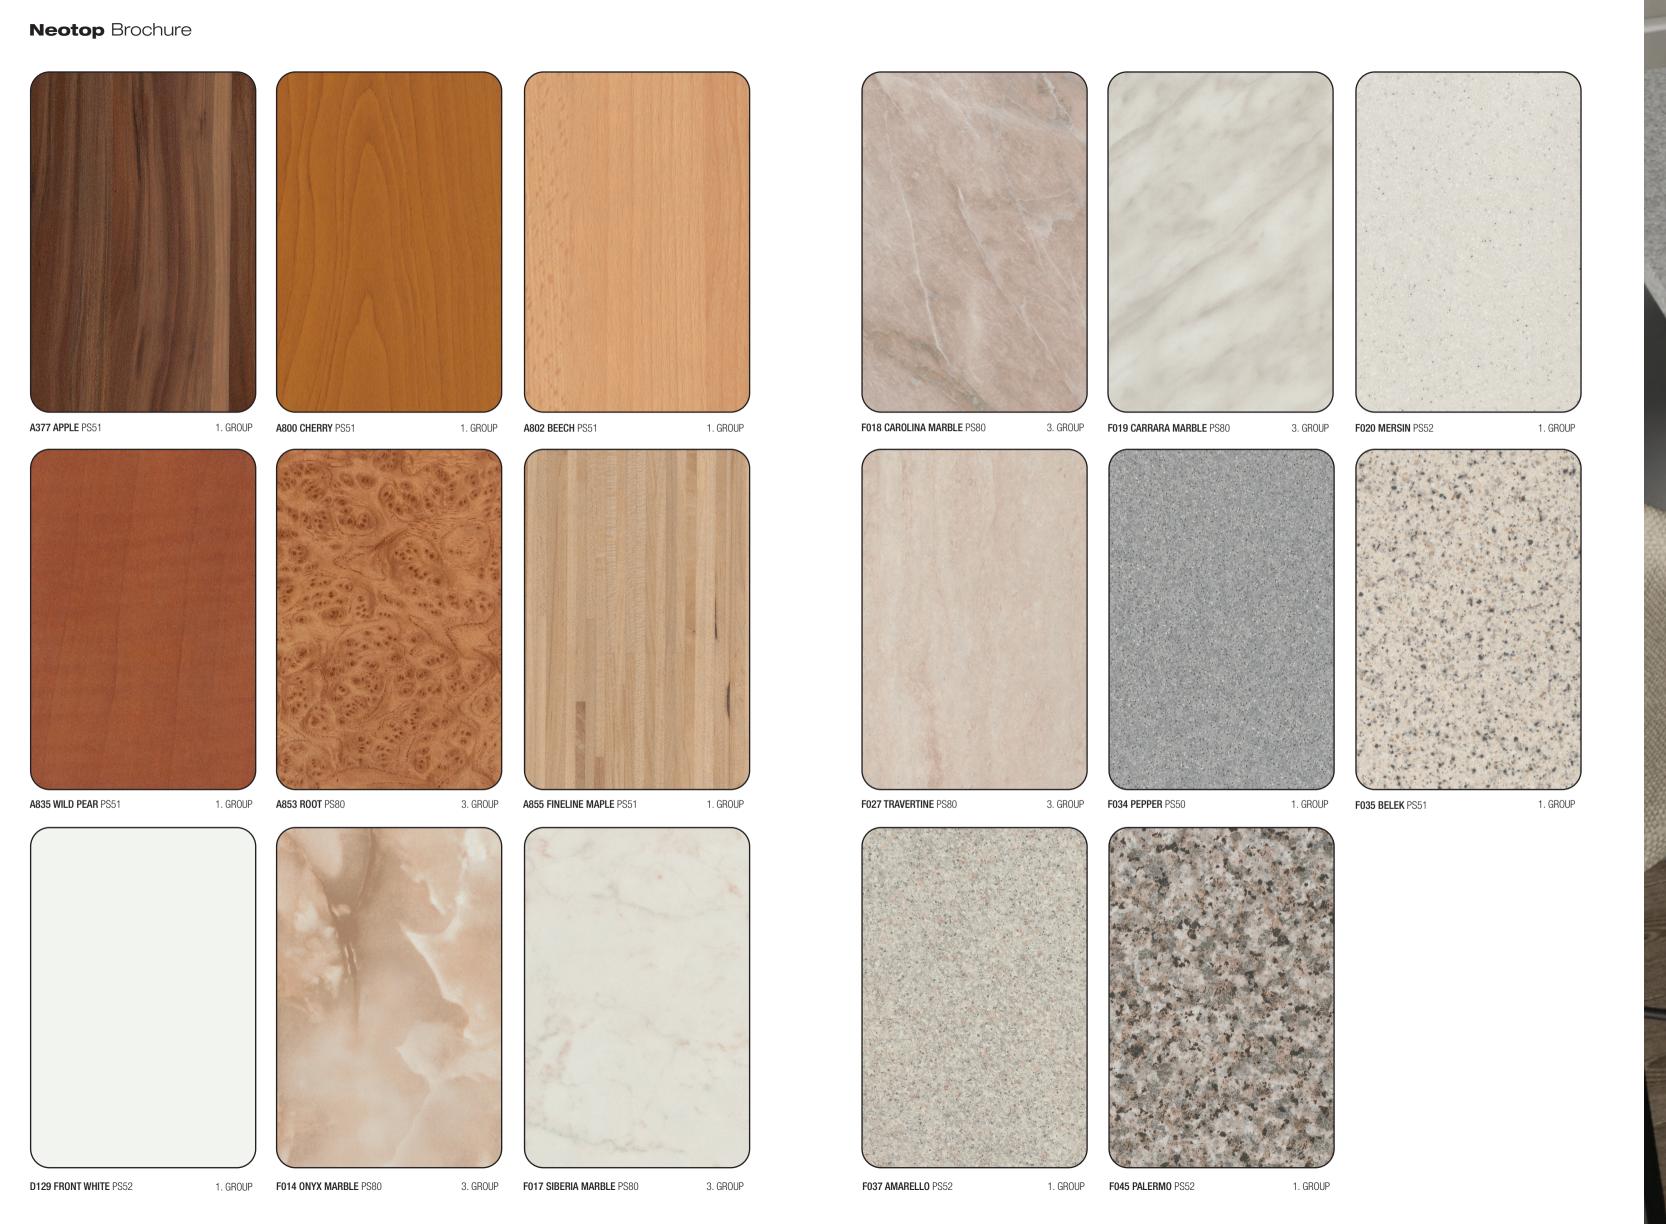

## **Neotop** Brochure

DECORATIVE LAMINATE TOP LAYER

(Resistant to scratch, steam, heat, water, stain, impact and abrasion). On the top layer is HGP (General Purpose Postforming) Laminate as per EN 438 Norms.

PVC EDGE BAND

Additional protection on the back side against moisture.

PARTICLEBOARD
E-1, Harmless to human health.

Coated with polyurethane hot-melt glue, which prevents water drops coming from the top layer, leaking to the bottom layer.

BALANCE PAPER

Barrier paper which is resistant to moisture and water.

Thickness: 28 mm, Size: 600x3660 mm

## NEOTOP **SURFACES**

bridging nature and life