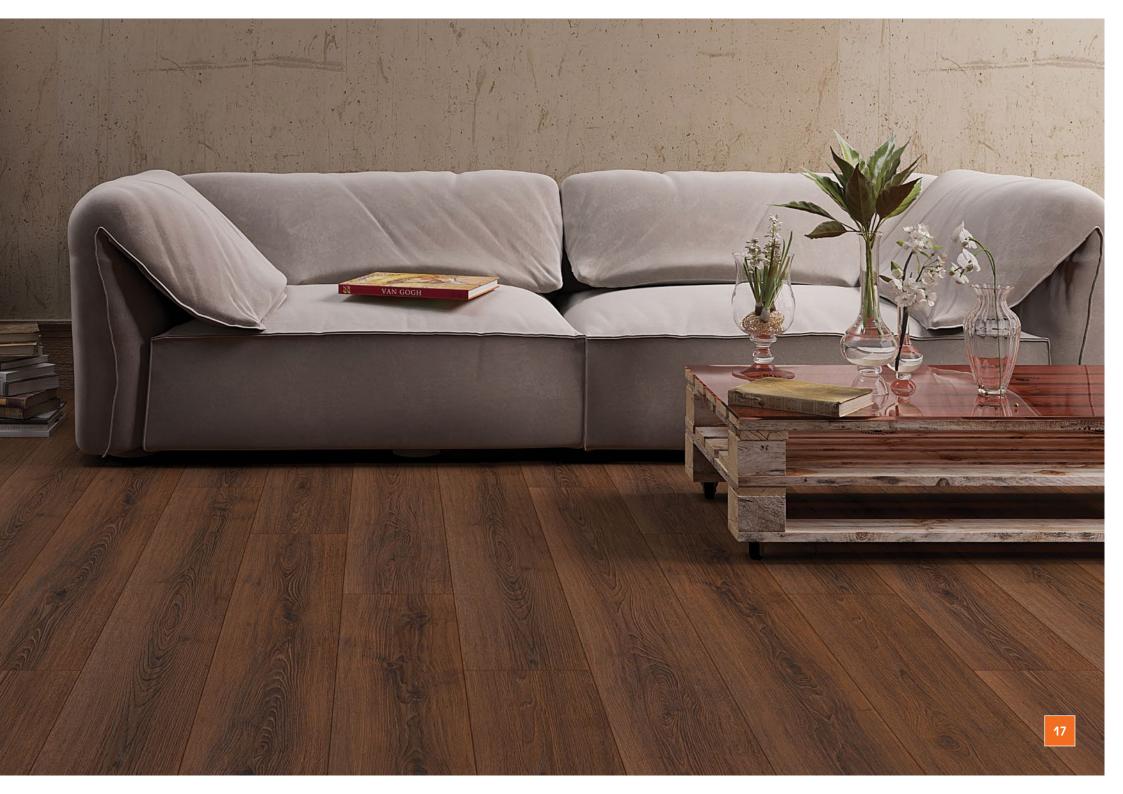

## Living better is easy!

ORANGE 32<sup>CLASS</sup> 8<sup>MM</sup>

## Specifications

| Board dimensions          | . 1380 x 195 x 8 mm<br>54 1/3 x 7 21/31 x 23/73 in |
|---------------------------|----------------------------------------------------|
| Floor area per pack       | . 2,153 m²<br>23 5/29 sq. ft                       |
| Number of boards per pack | . 8 pcs                                            |
| Pack weight               | . 15 kg<br>33 2/29 lb                              |
| Number of packs on pallet | . 60 pcs                                           |
| Gross weight of pallet    | .915 kg<br>2017 5/22 lb                            |
| Application class         | .32                                                |
| Bevel                     | . 4V                                               |
| Lock system               | . UNICLIC                                          |
| Surface structure         | .S (Synchronous)                                   |