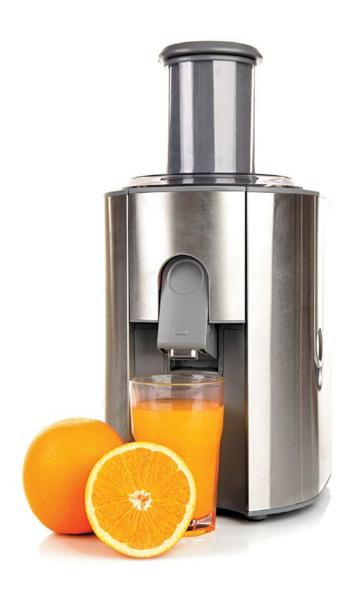

# Until the last drop

Mankind has drunk juice since the earliest days. However, squeezing it has never been an easy task. The first mechanical juicers, reminiscent of a hand grinder, appeared in the late XIX century. The crushed puree from the juicer was then placed in a canvas bag in a press.

The first centrifugal electric juicer was invented in 1933 in the United States. For more than 50 years, this device evolved into its modern form, becoming lighter, more compact and quieter. It can now lay waste to even the hardest of fruits and vegetables.