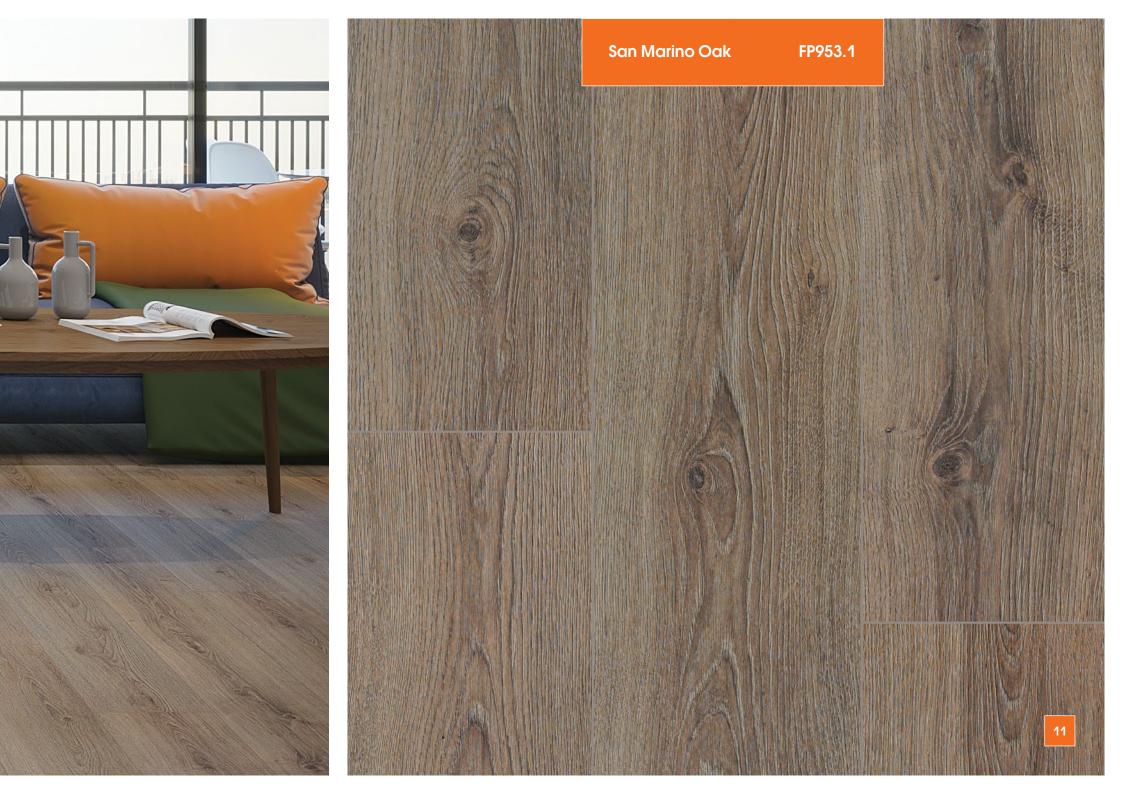

### ORANGE 32<sup>CLASS</sup> 8<sup>MM</sup>

Moon Oak FP951

Pearl Oak

FP952

San Marino Oak

FP953.1

Tirol Oak FP954

Natur Oak