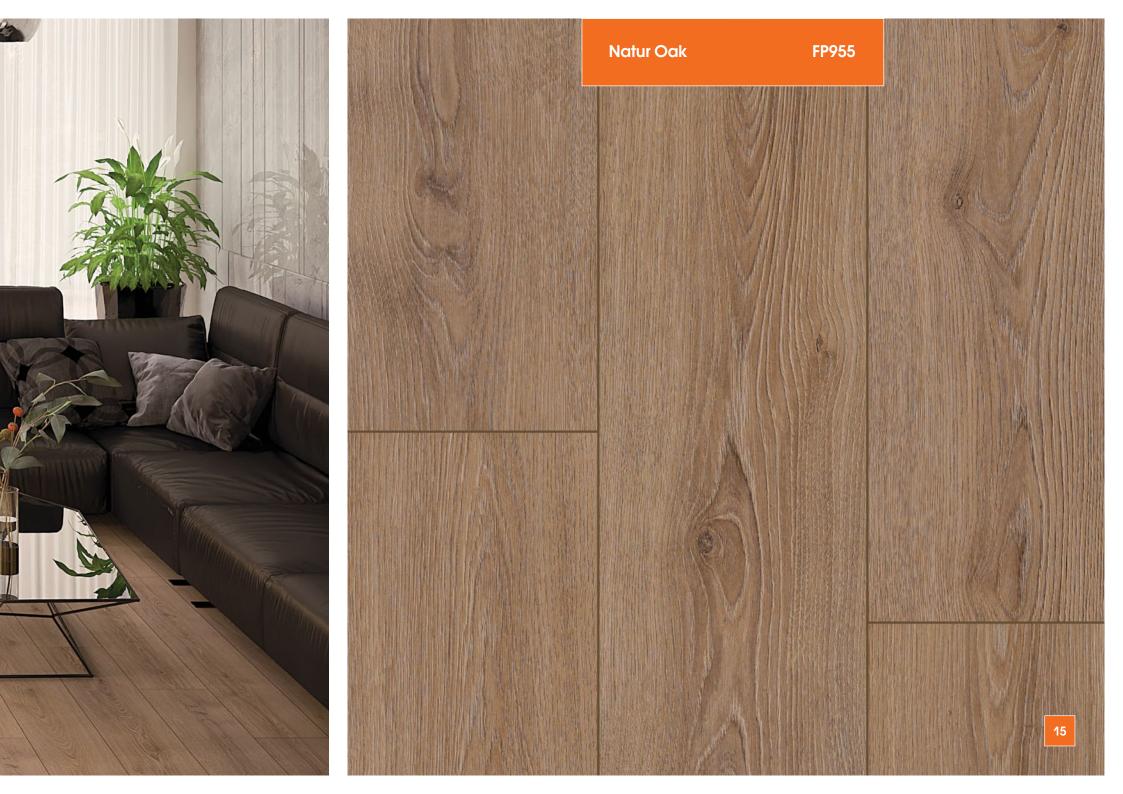

### ORANGE 32<sup>CLASS</sup> 8<sup>MM</sup>

Moon Oak FP951

Pearl Oak

FP952

San Marino Oak

FP953.1

Tirol Oak FP954

Natur Oak

FP955

Caramel Oak

FP956

Installation instructions