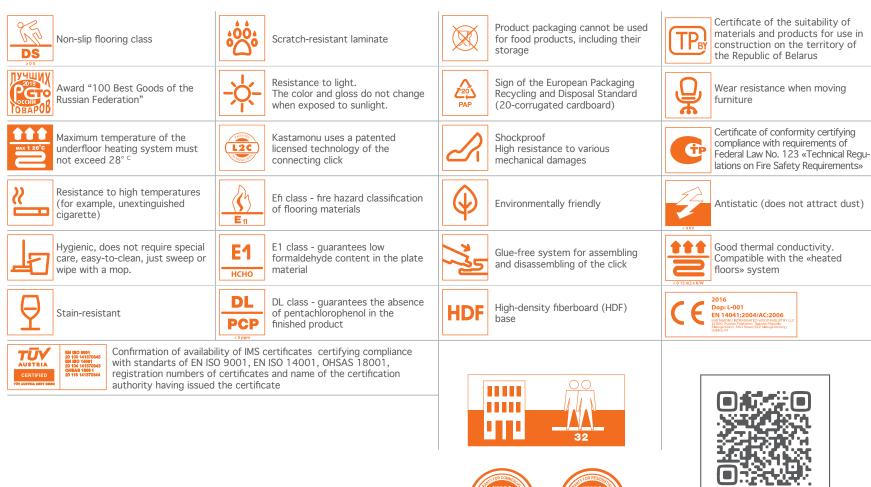

## Specifications

| Board dimensions          | . 1380 x 195 x 8 mm<br>54 1/3 x 7 21/31 x 23/73 in |
|---------------------------|----------------------------------------------------|
| Floor area per pack       | . 2,153 m²<br>23 5/29 sq. ft                       |
| Number of boards per pack | . 8 pcs                                            |
| Pack weight               | . 15 kg<br>33 2/29 lb                              |
| Number of packs on pallet | . 60 pcs                                           |
| Gross weight of pallet    | .915 kg<br>2017 5/22 lb                            |
| Application class         | .32                                                |
| Bevel                     | . 4V                                               |
| Lock system               | . UNICLIC                                          |
| Surface structure         | .S (Synchronous)                                   |