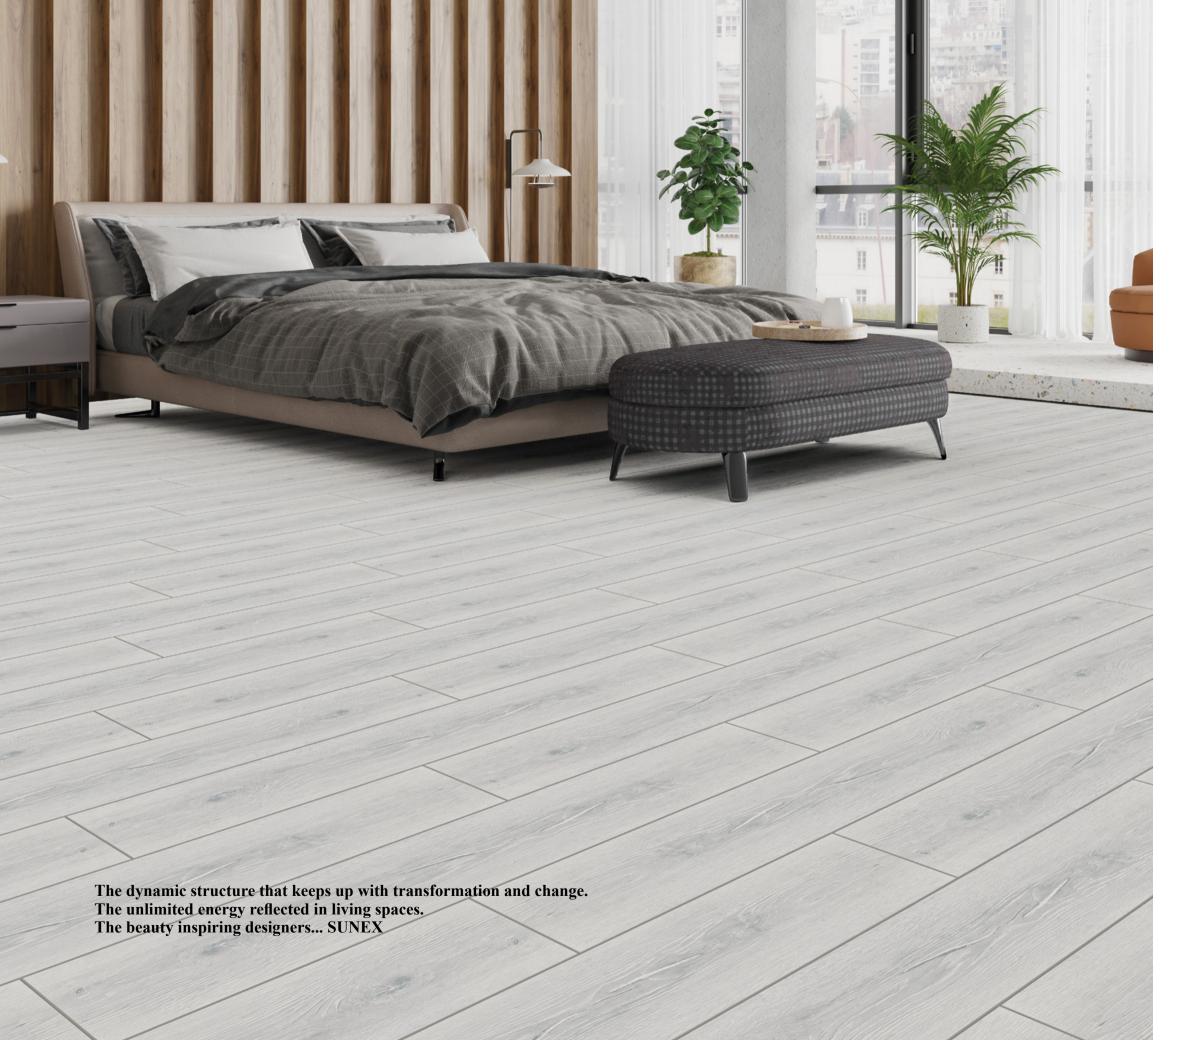

flooring collections with Hygiene+ feature leave no space for bacteria to reproduce. Bacteria and microbe can be transferred to the flooring via shoes, spilled liquids, pets and other sources. However, the Hygiene+ feature does not allow bacteria and the microbes to reproduce. Both you and your loved ones' health are protected.

The results of tests conducted on our laminate flooring collections with Hygiene+ feature have proved that the bacterial activity expected to be seen is blocked up to 99.9% within 24 hours.

(Tested according to ISO 22196)



## Worlds First Eco Label "Blue Angel" Belongs to Artfloor for the First Time in Turkey

"The Blue Angel" is a certificate stating that laminate flooring products do not contain any chemicals that could be hazardous to health or environment.













ASX01 GREY WALNUT (OTN)





































ASX03 CUBA OAK (OTN)





















ASX04 ASTANA WALNUT (OTN)





















ASX05 GREY OAK (OTN)







































ASX07 SAHRA OAK (OTN)



















ASX08 BRONZE OAK (OTN)

















### ARTFLOOR

#### The Advantages of Laminate Flooring



FAST AND EASY ASSEMBLY



RESISTANT TO SCRATCH



SUITABLE FOR UNDERFLOOR HEATING



E1 GRADE



RESISTANT TO POINT STRIKES



RESISTANT TO FURNITURE WHEEL ABRASION



ENVIRONMENTALLY FRIENDLY



BASE PANEL, HIGH DENSITY FIBERBOARD



RESISTANT TO CIGARETTE FIRE



1295 mm







#### 01 - OVERLAY

HIGH QUALITY SURFACE PROTECTION RESISTANT TO WEAR AND SCRATCH

#### 02 - DECOR PAPER

REFLECTING THE CHARACTERISTICS OF THE PRODUCT WITH A