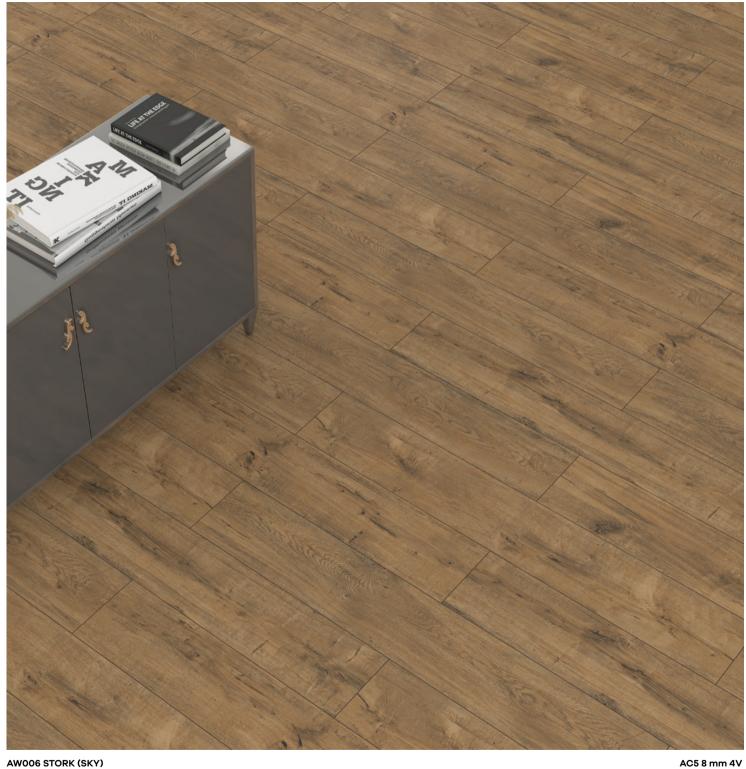

AW001 FALCON (SKY)

AW002 EAGLE (SKY) AC5 8 mm 4V

AW003 HAWK (SKY)

AC5

AW004 RAWEN (SKY) AC5 8 mm 4V

AW005 HERON (SKY) AC5 8 mm 4V

AW006 STORK (SKY) 25 YEARS
COLORANTE

WARRANTE