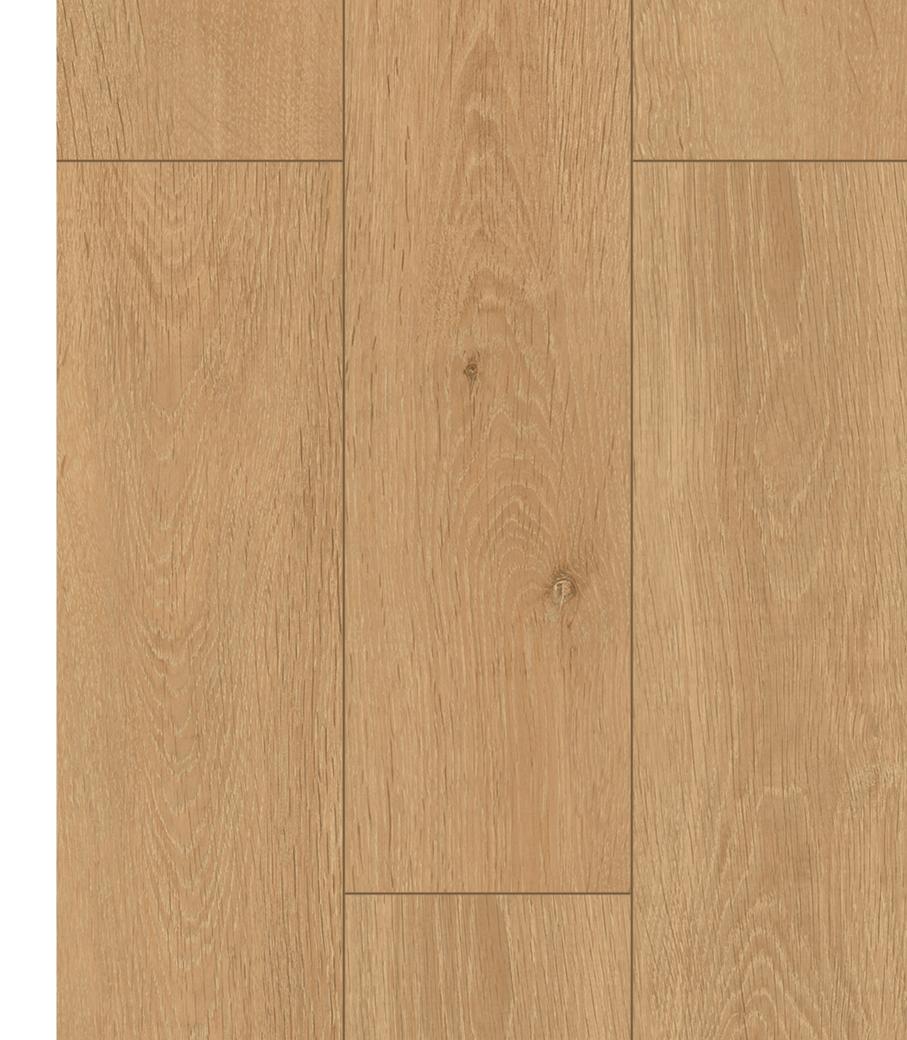

AW001 FALCON (SKY)

AW002 EAGLE (SKY) AC5 8 mm 4V

AW003 HAWK (SKY)

AC5

AW004 RAWEN (SKY) AC5 8 mm 4V

AW005 HERON (SKY) AC5 8 mm 4V

AW006 STORK (SKY) 25 YEARS
COLORANTE

WARRANTE