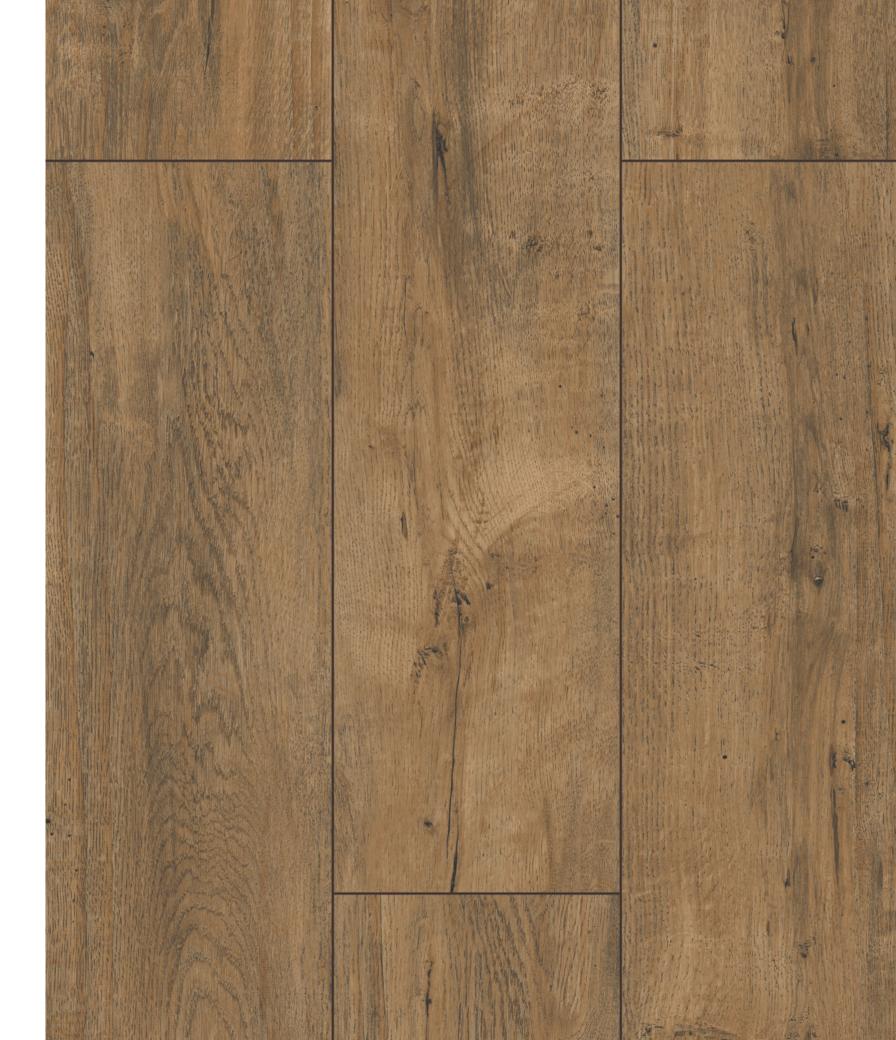

AW001 FALCON (SKY)

AW002 EAGLE (SKY) AC5 8 mm 4V

AW003 HAWK (SKY)

AC5

AW004 RAWEN (SKY) AC5 8 mm 4V

AW005 HERON (SKY) AC5 8 mm 4V

AW006 STORK (SKY) 25 YEARS
COLORANTE

WARRANTE

Hygiene

Hygiene

Transport

Transpo

AW007 PARROT (SKY)

AW008 DOVE (SKY)

AW009 ROBIN (SKY)

WO10 LARK (SKY)