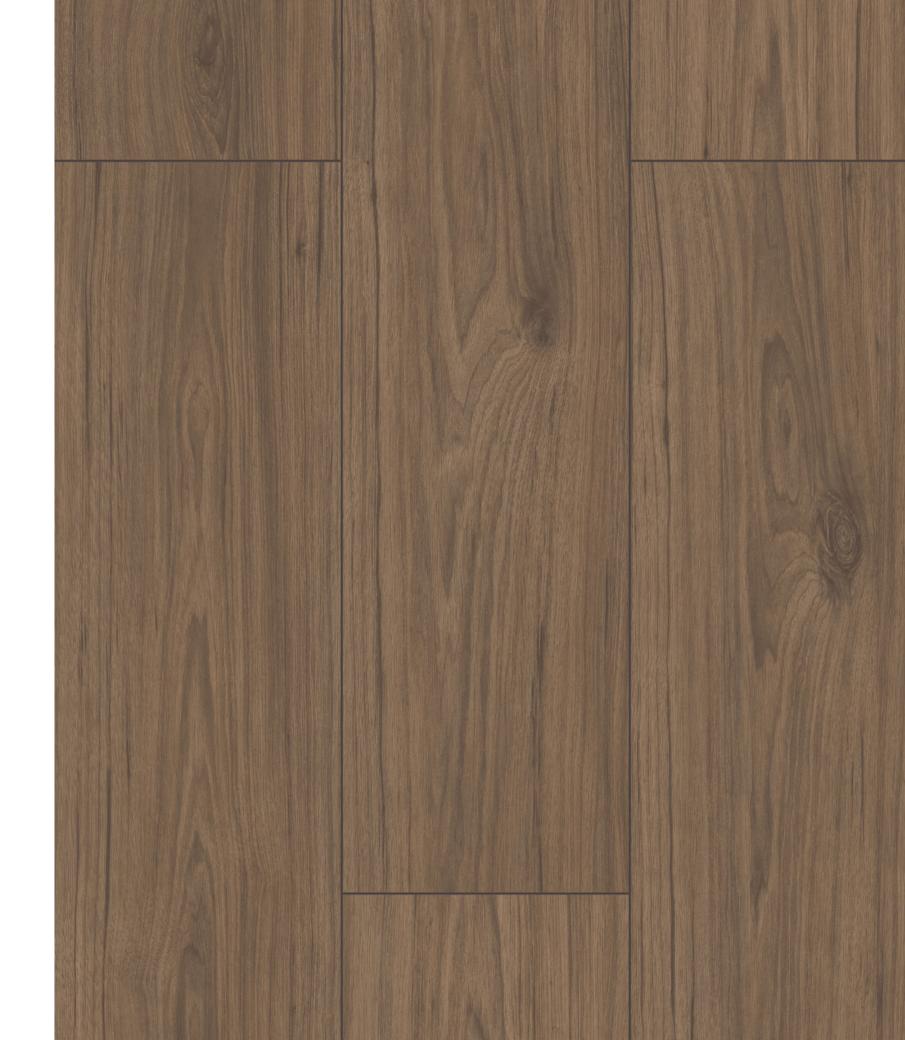

AW001 FALCON (SKY)

AW002 EAGLE (SKY) AC5 8 mm 4V

AW003 HAWK (SKY)

AC5

AW004 RAWEN (SKY) AC5 8 mm 4V

AW005 HERON (SKY) AC5 8 mm 4V

AW006 STORK (SKY) 25 YEARS
COLORANTE

WARRANTE