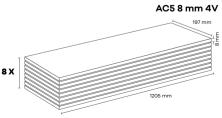

AC5 8

8x

BASE PANEL, HIGH DENSITY FIBERBOARD

RESISTANT TO CIGARETTE FIRE

1205 mm