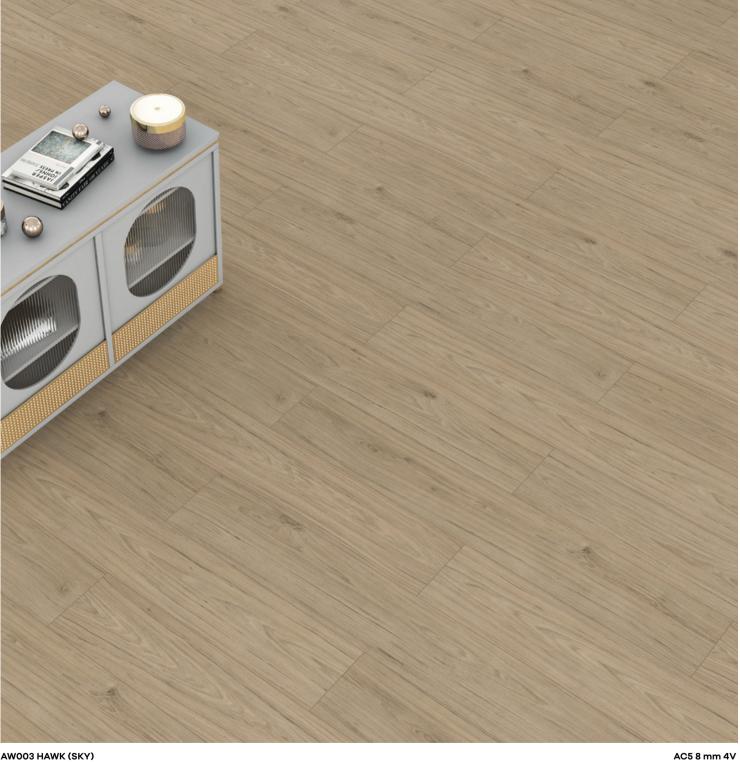

AW001 FALCON (SKY)

AW002 EAGLE (SKY) AC5 8 mm 4V

AW003 HAWK (SKY)

AC5

AW004 RAWEN (SKY) AC5 8 mm 4V

AW005 HERON (SKY) AC5 8 mm 4V

AW006 STORK (SKY) 25 YEARS
COLORANTE

WARRANTE