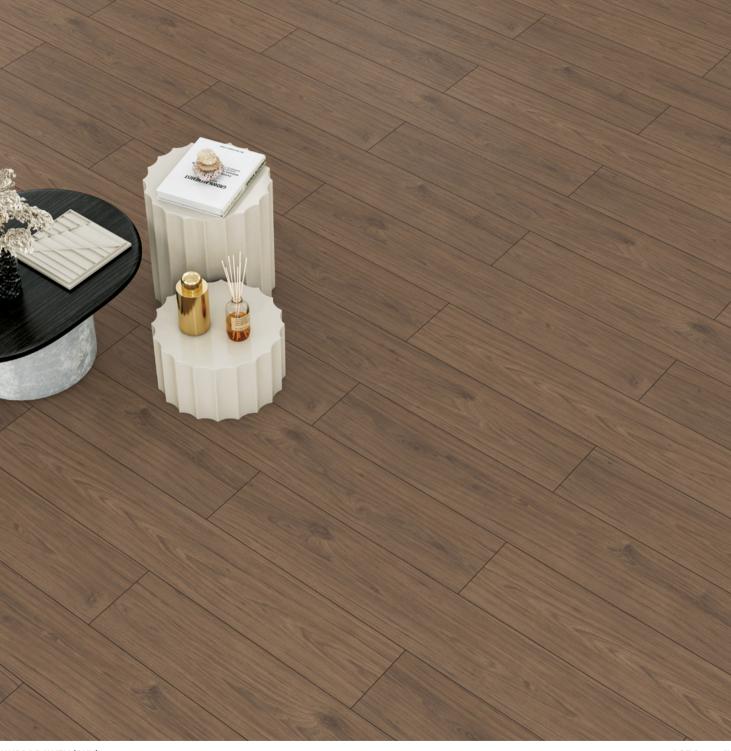

shoes, spilled liquids, pets and other sources. However, the Hygiene+ feature does not allow bacteria and the microbes to reproduce. Both you and your loved ones' health are protected.

The results of tests conducted on our laminate flooring collections with Hygiene+ feature have proved that the bacterial activity expected to be seen is blocked up to 99.9% within 24 hours.

(Tested according to ISO 22196)



## Worlds First Eco Label "Blue Angel" Belongs to Artfloor for the First Time in Turkey

"The Blue Angel" is a certificate stating that laminate flooring products do not contain any chemicals that could be hazardous to health or environment.















AW001 FALCON (SKY)





















AW002 EAGLE (SKY) AC5 8 mm 4V



















AW003 HAWK (SKY)

AC5





















AW004 RAWEN (SKY) AC5 8 mm 4V





















AW005 HERON (SKY) AC5 8 mm 4V





















AW006 STORK (SKY) 25 YEARS
COLORANTE

WARRANTE

Hygiene

Hygiene

Transport

Transpo







AW007 PARROT (SKY)





















AW008 DOVE (SKY)



















AW009 ROBIN (SKY)



















WO10 LARK (SKY)

AC5 8

8x



















#### ARTFLOOR

#### The Advantages of Laminate Flooring



FAST AND EASY ASSEMBLY



RESISTANT TO SCRATCH



SUITABLE FOR UNDERFLOOR HEATING



E1 GRADE



RESISTANT TO POINT STRIKES



RESISTANT TO FURNITURE WHEEL ABRASION



ENVIRONMENTALLY FRIENDLY



BASE PANEL, HIGH DENSITY FIBERBOARD



RESISTANT TO CIGARETTE FIRE



1205 mm





#### 01 - OVERLAY

HIGH QUALITY SURFACE PROTECTION RESISTANT TO WEAR AND SCRATCH

**02 - DECOR PAPER**REFLE