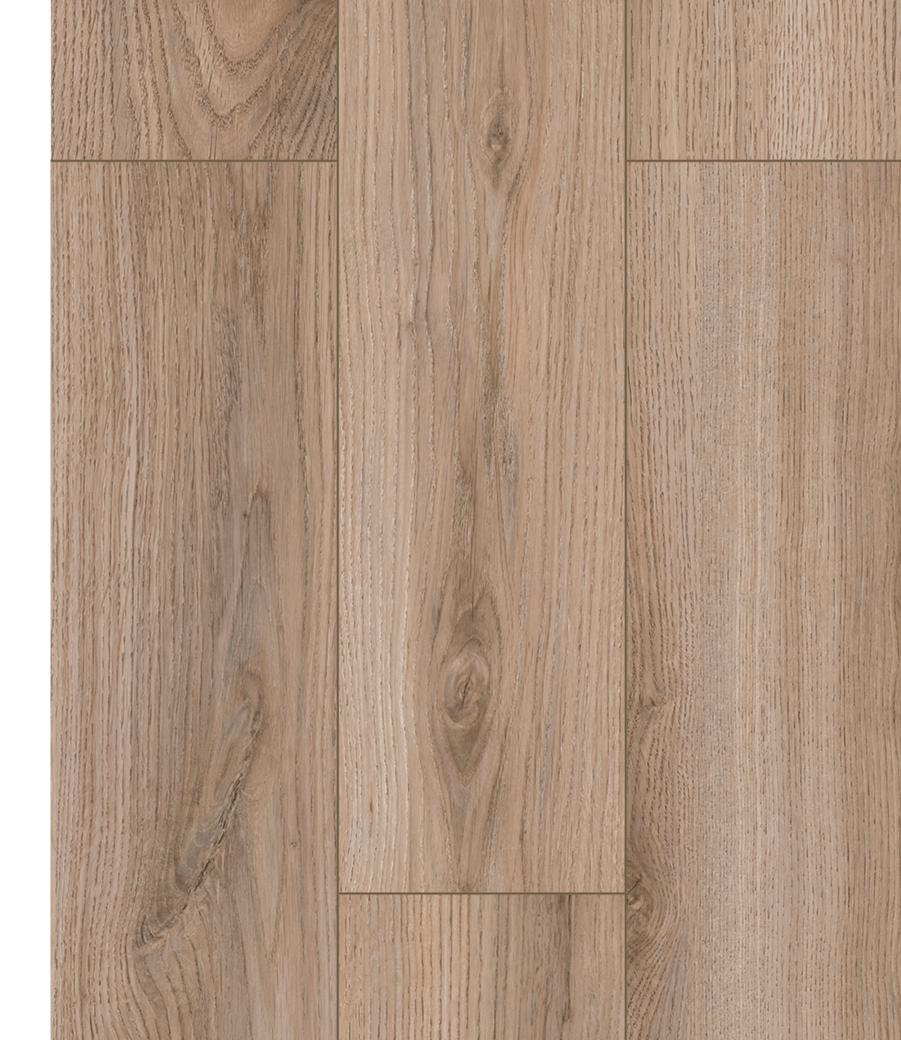

AW001 FALCON (SKY)

AW002 EAGLE (SKY) AC5 8 mm 4V

AW003 HAWK (SKY)

AC5

AW004 RAWEN (SKY) AC5 8 mm 4V

AW005 HERON (SKY) AC5 8 mm 4V

AW006 STORK (SKY) 25 YEARS
COLORANTE

WARRANTE