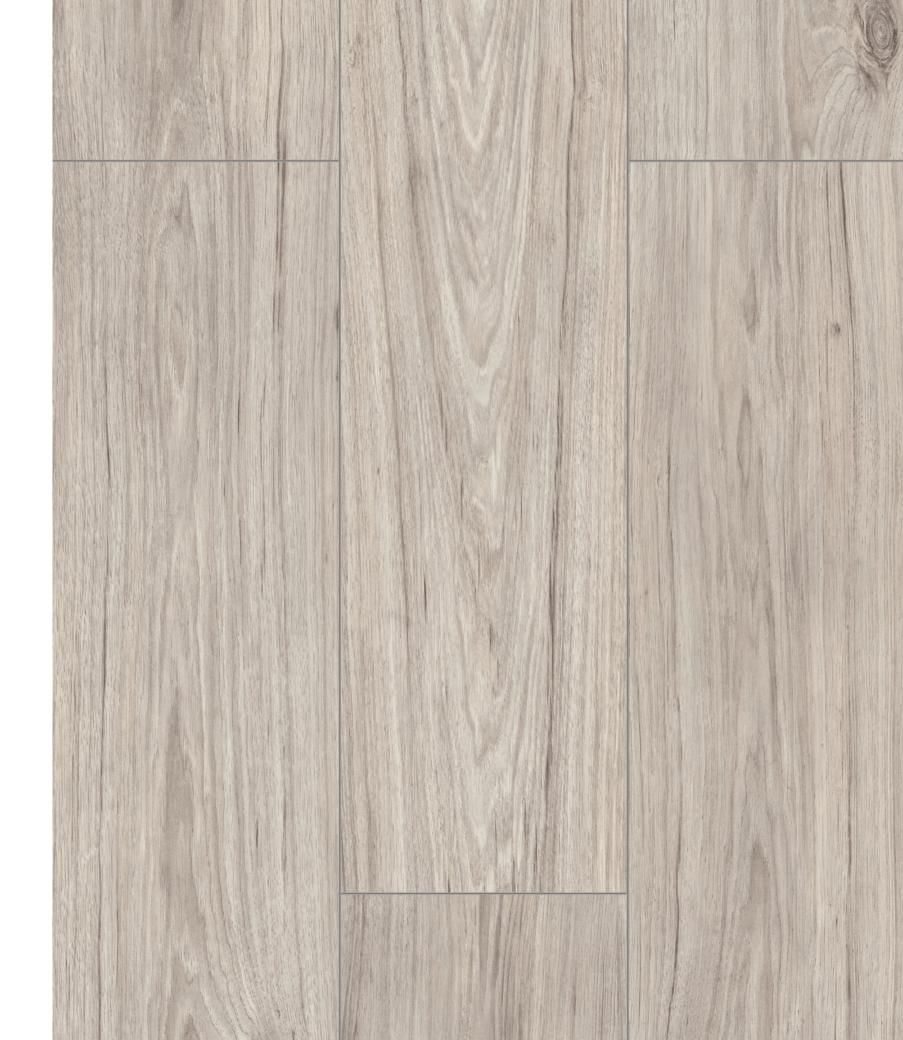

AW001 FALCON (SKY)

AW002 EAGLE (SKY) AC5 8 mm 4V

AW003 HAWK (SKY)

AC5

AW004 RAWEN (SKY) AC5 8 mm 4V

AW005 HERON (SKY) AC5 8 mm 4V

AW006 STORK (SKY) 25 YEARS
COLORANTE

WARRANTE