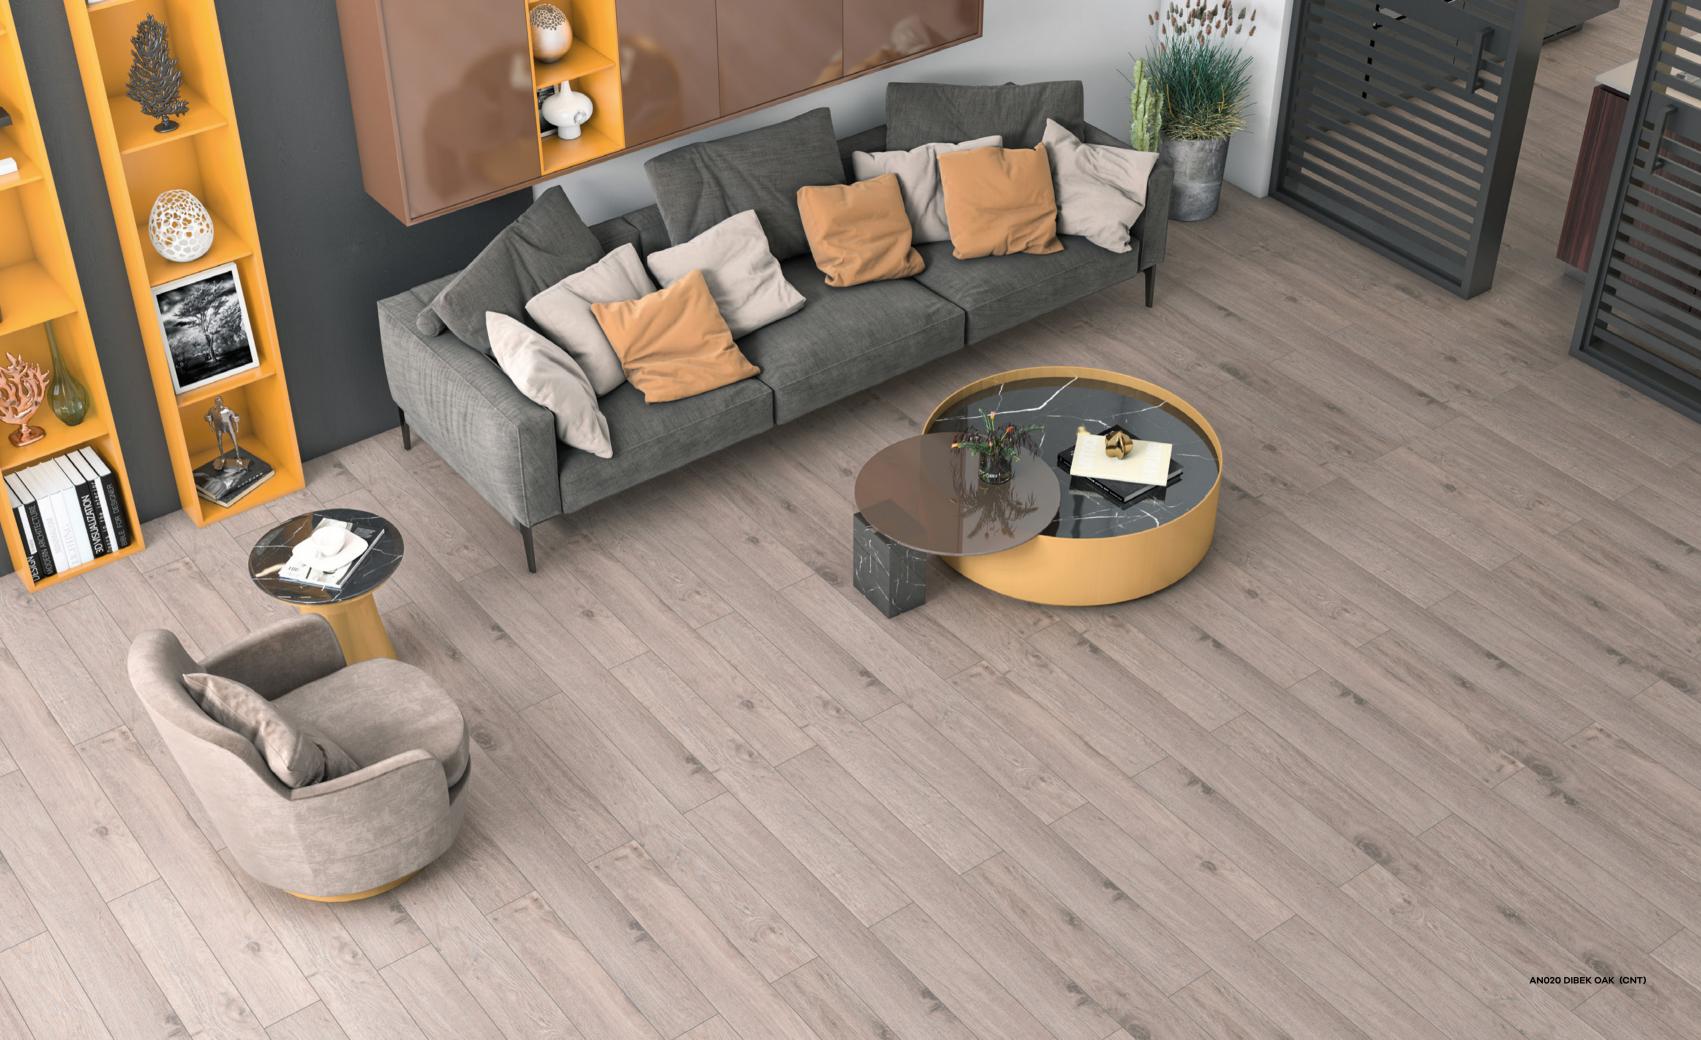

AN003 JAKARTA MERBAU (CNT)

AN009 LEFKAS OAK (CNT)

Panel / Package: 8 Pieces Package: 1,53 m² ~13 kg

AN016 ALTINKUM (CNT)

AN018 SAND OAK (CNT) AC4 10 mm 4V

AN019 ALBATROS (CNT)

AN020 DIBEK OAK (CNT)