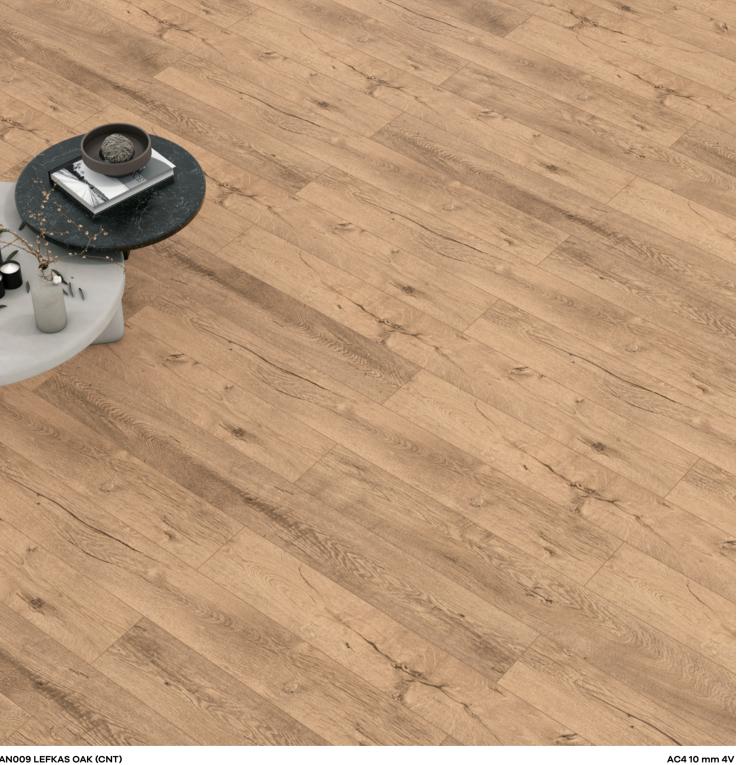

AN003 JAKARTA MERBAU (CNT)

AN009 LEFKAS OAK (CNT)

Panel / Package: 8 Pieces Package: 1,53 m² ~13 kg

AN016 ALTINKUM (CNT)

AN018 SAND OAK (CNT) AC4 10 mm 4V

AN019 ALBATROS (CNT)

AN020 DIBEK OAK (CNT)