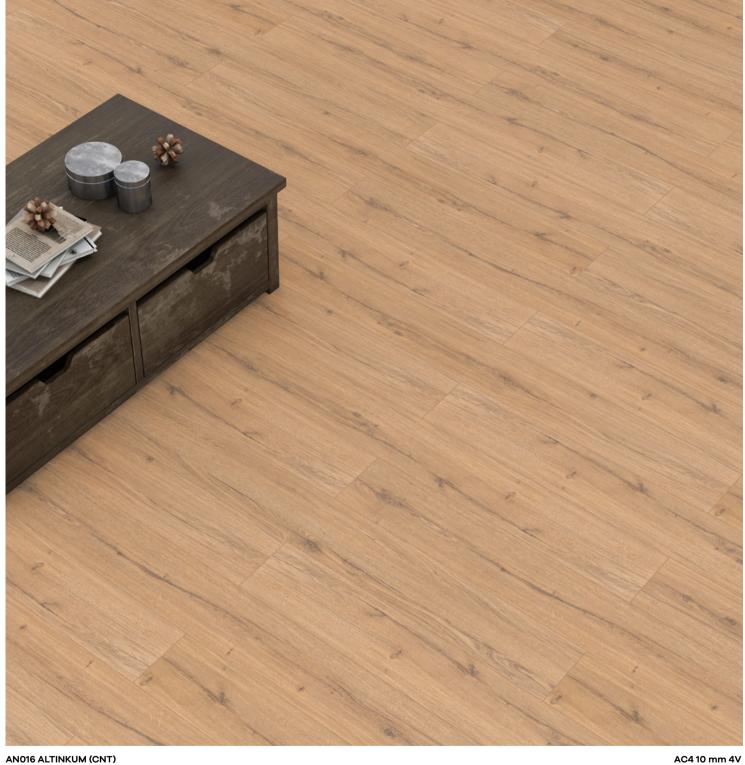

AN003 JAKARTA MERBAU (CNT)

AN009 LEFKAS OAK (CNT)

Panel / Package: 8 Pieces Package: 1,53 m² ~13 kg

AN016 ALTINKUM (CNT)

AN018 SAND OAK (CNT) AC4 10 mm 4V

AN019 ALBATROS (CNT)

AN020 DIBEK OAK (CNT)