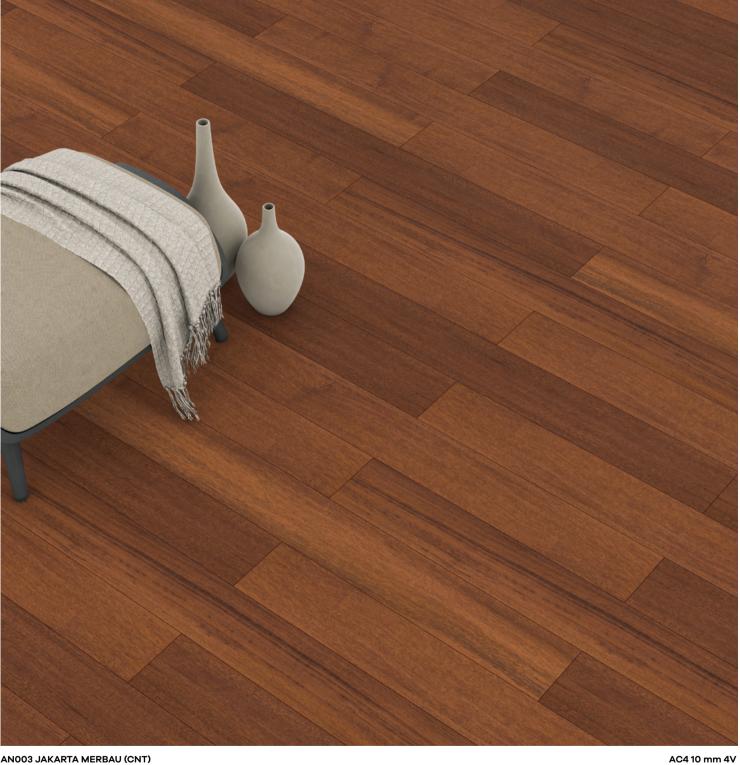

AN003 JAKARTA MERBAU (CNT)

AN009 LEFKAS OAK (CNT)

Panel / Package: 8 Pieces Package: 1,53 m² ~13 kg

AN016 ALTINKUM (CNT)

AN018 SAND OAK (CNT) AC4 10 mm 4V

AN019 ALBATROS (CNT)

AN020 DIBEK OAK (CNT)