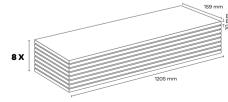

AN003 JAKARTA MERBAU (CNT)

AN009 LEFKAS OAK (CNT)

Panel / Package: 8 Pieces Package: 1,53 m² ~13 kg

AN016 ALTINKUM (CNT)

AN018 SAND OAK (CNT) AC4 10 mm 4V

AN019 ALBATROS (CNT)

AN020 DIBEK OAK (CNT)

BASE PANEL, HIGH DENSITY FIBERBOARD

NOT AFFECTED BY STAINS

1205 mm