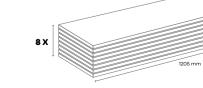

AN003 JAKARTA MERBAU (CNT)

AN009 LEFKAS OAK (CNT)

Panel / Package: 8 Pieces Package: 1,53 m² ~13 kg

AN016 ALTINKUM (CNT)

AN018 SAND OAK (CNT) AC4 10 mm 4V

AN019 ALBATROS (CNT)

AN020 DIBEK OAK (CNT)

BASE PANEL, HIGH DENSITY FIBERBOARD

NOT AFFECTED BY STAINS

1205 mm