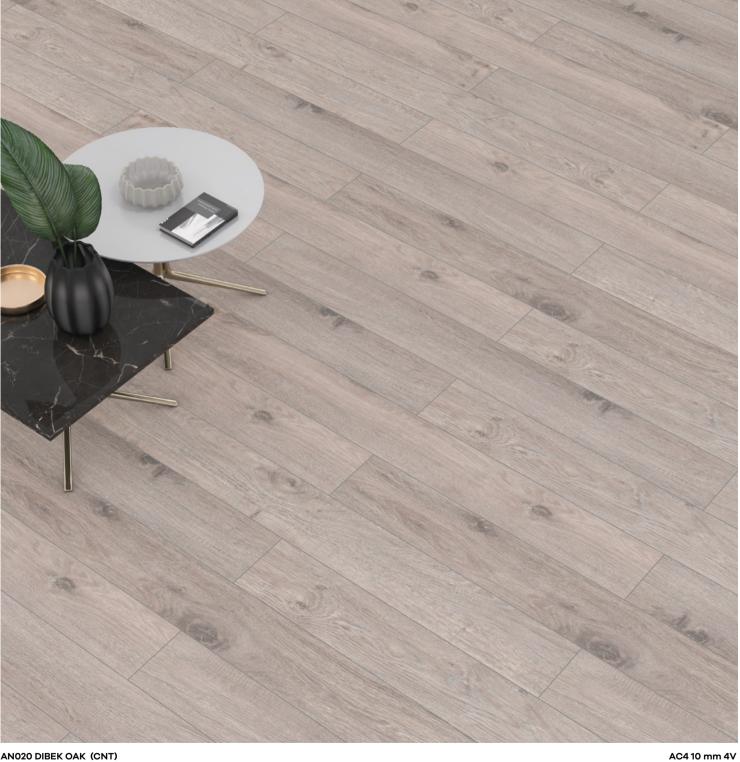

AN003 JAKARTA MERBAU (CNT)

AN009 LEFKAS OAK (CNT)

Panel / Package: 8 Pieces Package: 1,53 m² ~13 kg

AN016 ALTINKUM (CNT)

AN018 SAND OAK (CNT) AC4 10 mm 4V

AN019 ALBATROS (CNT)

AN020 DIBEK OAK (CNT)