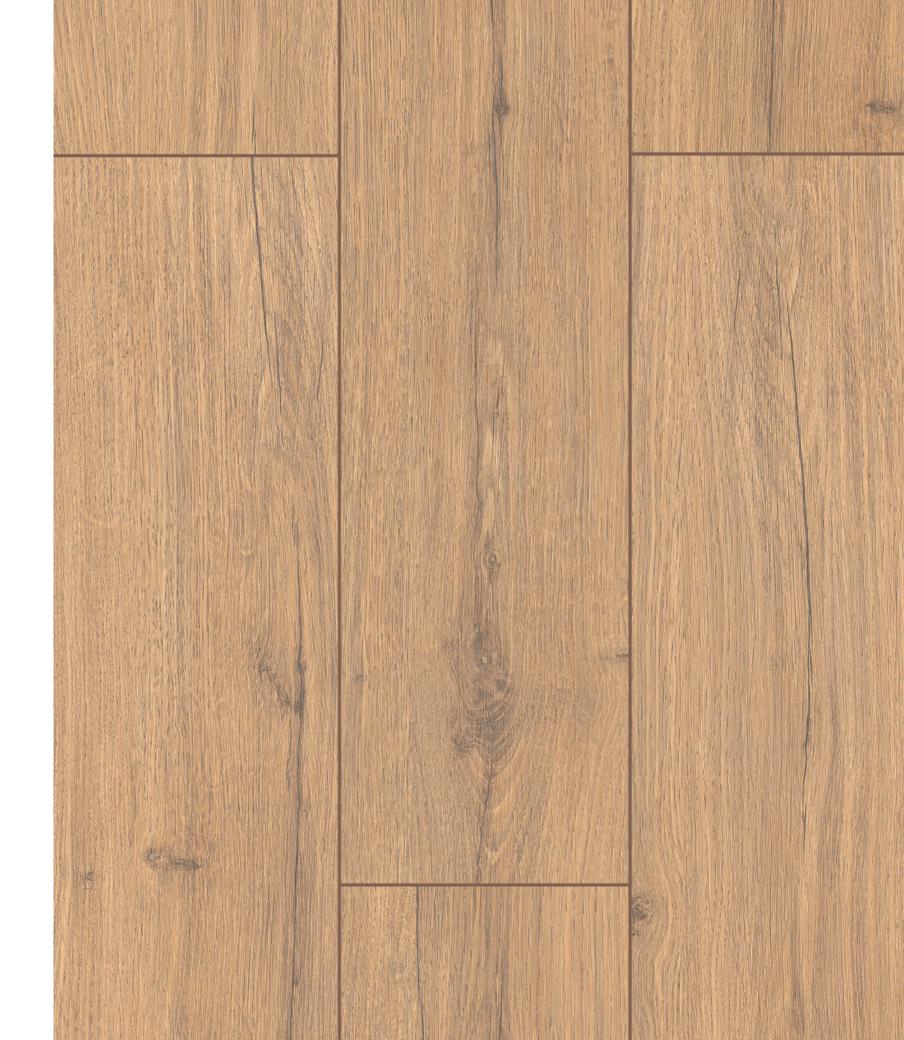

AN003 JAKARTA MERBAU (CNT)

AN009 LEFKAS OAK (CNT)

Panel / Package: 8 Pieces Package: 1,53 m² ~13 kg

AN016 ALTINKUM (CNT)

AN018 SAND OAK (CNT) AC4 10 mm 4V

AN019 ALBATROS (CNT)

AN020 DIBEK OAK (CNT)