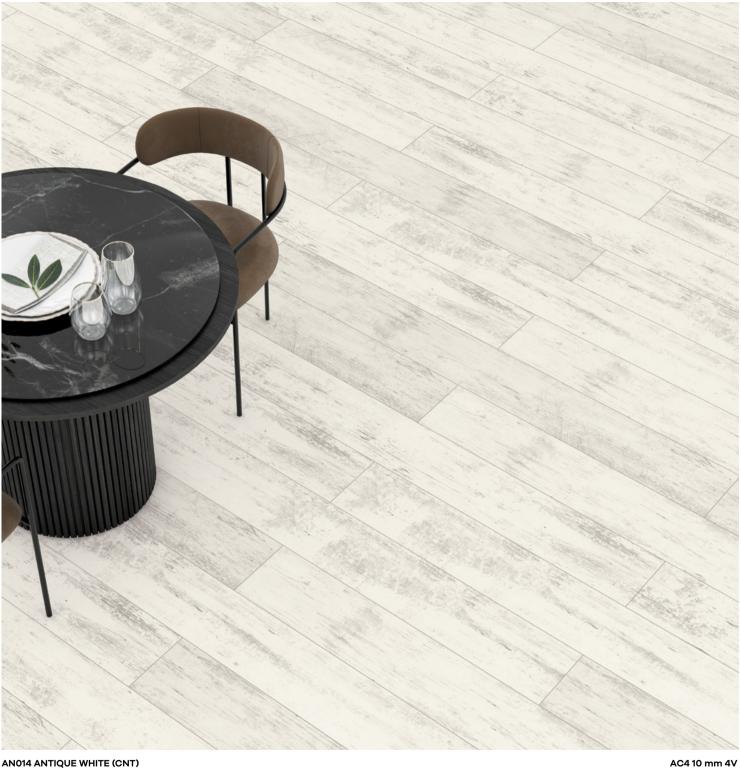

AN003 JAKARTA MERBAU (CNT)

AN009 LEFKAS OAK (CNT)

Panel / Package: 8 Pieces Package: 1,53 m² ~13 kg

AN016 ALTINKUM (CNT)

AN018 SAND OAK (CNT) AC4 10 mm 4V

AN019 ALBATROS (CNT)

AN020 DIBEK OAK (CNT)