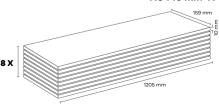

AN003 JAKARTA MERBAU (CNT)

AN009 LEFKAS OAK (CNT)

Panel / Package: 8 Pieces Package: 1,53 m² ~13 kg

AN016 ALTINKUM (CNT)

AN018 SAND OAK (CNT) AC4 10 mm 4V

AN019 ALBATROS (CNT)

AN020 DIBEK OAK (CNT)

BASE PANEL, HIGH DENSITY FIBERBOARD

NOT AFFECTED BY STAINS

1205 mm