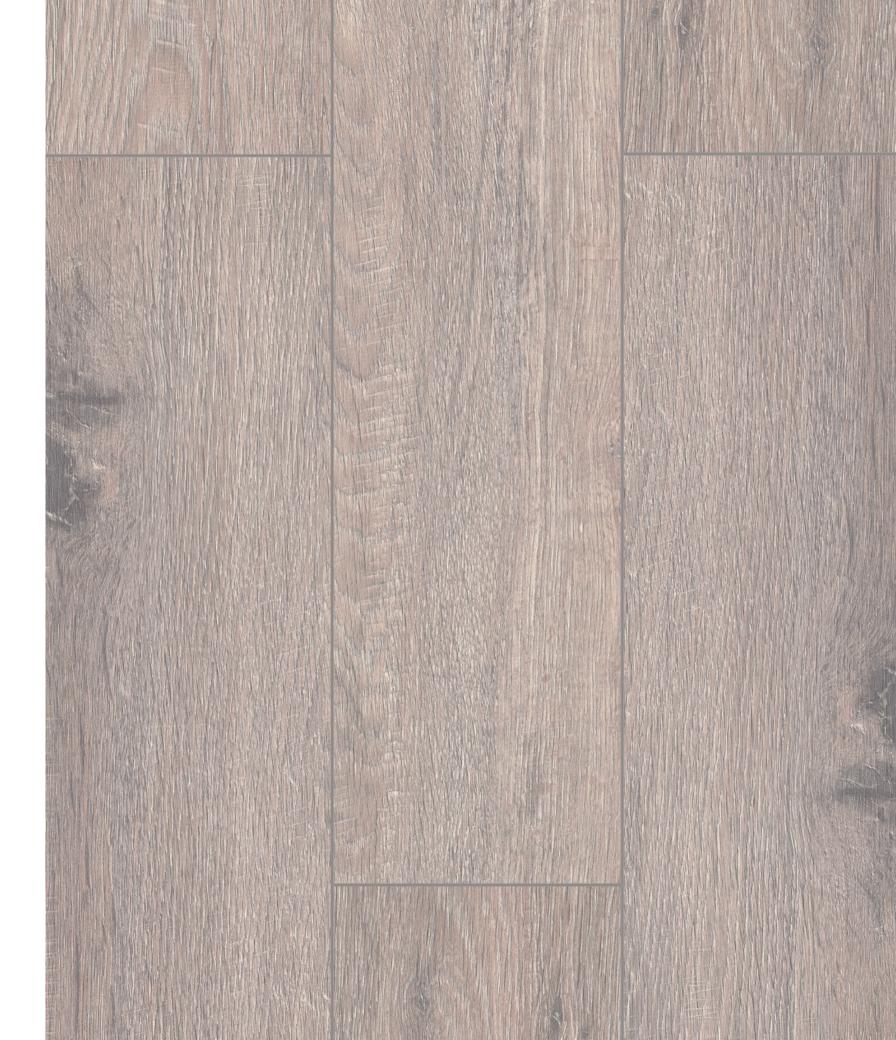

AN003 JAKARTA MERBAU (CNT)

AN009 LEFKAS OAK (CNT)

Panel / Package: 8 Pieces Package: 1,53 m² ~13 kg

AN016 ALTINKUM (CNT)

AN018 SAND OAK (CNT) AC4 10 mm 4V

AN019 ALBATROS (CNT)

AN020 DIBEK OAK (CNT)