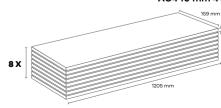

AN003 JAKARTA MERBAU (CNT)

AN009 LEFKAS OAK (CNT)

Panel / Package: 8 Pieces Package: 1,53 m² ~13 kg

AN016 ALTINKUM (CNT)

AN018 SAND OAK (CNT) AC4 10 mm 4V

AN019 ALBATROS (CNT)

AN020 DIBEK OAK (CNT)

BASE PANEL, HIGH DENSITY FIBERBOARD

NOT AFFECTED BY STAINS

1205 mm