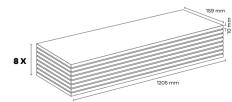

AN003 JAKARTA MERBAU (CNT)

AN009 LEFKAS OAK (CNT)

Panel / Package: 8 Pieces Package: 1,53 m² ~13 kg

AN016 ALTINKUM (CNT)

AN018 SAND OAK (CNT) AC4 10 mm 4V

AN019 ALBATROS (CNT)

AN020 DIBEK OAK (CNT)

BASE PANEL, HIGH DENSITY FIBERBOARD

NOT AFFECTED BY STAINS

1205 mm