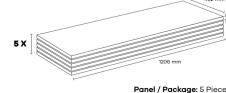

# PALACE

APL001 VERSAY (LAC)

AC4 10 mm

APL002 PENA (LAC)

AC4 10 mm

Panel / Package: 5 Pieces Package: 2,42 m<sup>2</sup> ~21 kg

APL003 ÇIRAĞAN (LAC)

AC4 10 mm

### The Advantages of Laminate Flooring

1206 mm

**01 - OVERLAY** HIGH QUALITY SURFACE PROTECTION RESISTANT TO WEAR AND SCRATCH

**02 - DECOR PAPER** REFLECTING THE CHARACTERISTICS OF THE PRODUCT WITH A UNIQUE DESIGN