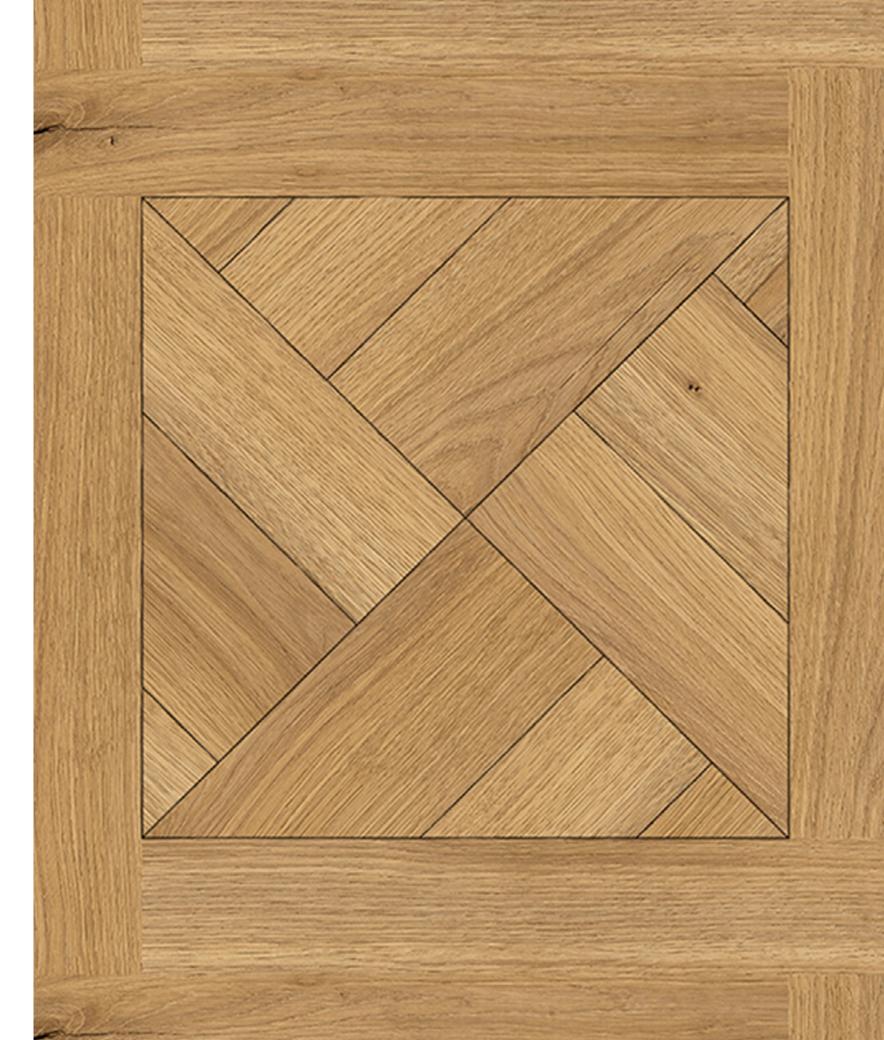

(Tested according to ISO 22196)

The touch that carries the impressive spirit of the past to the present. An inspiration that sheds light on today's trends. An indispensable element of creative and striking designs... PALACE

# PALACE

APL001 VERSAY (LAC)

AC4 10 mm

APL002 PENA (LAC)

AC4 10 mm

Panel / Package: 5 Pieces Package: 2,42 m<sup>2</sup> ~21 kg

APL003 ÇIRAĞAN (LAC)

AC4 10 mm