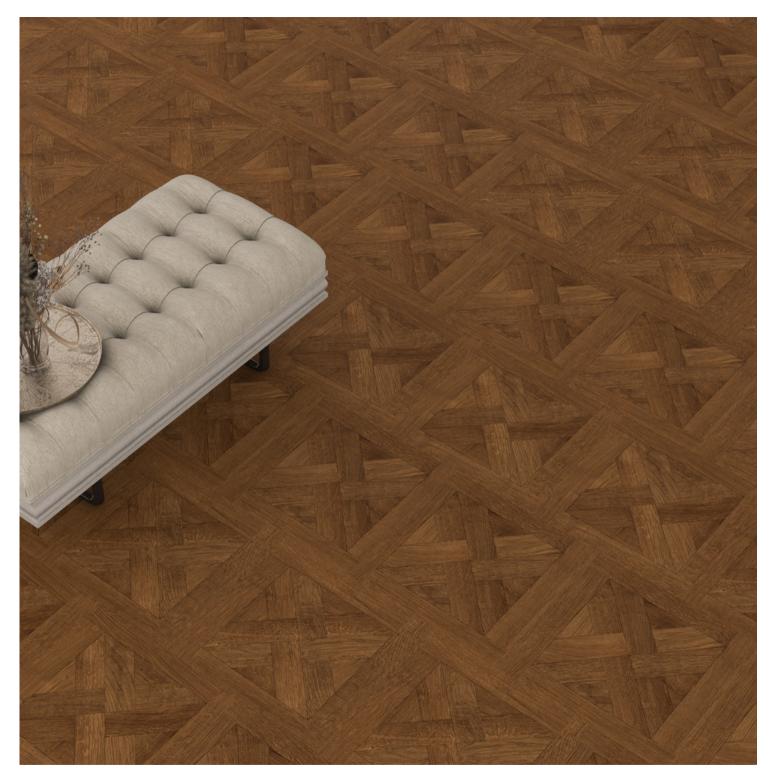

(Tested according to ISO 22196)

The touch that carries the impressive spirit of the past to the present. An inspiration that sheds light on today's trends. An indispensable element of creative and striking designs... PALACE

# PALACE

APL001 VERSAY (LAC)

AC4 10 mm

APL002 PENA (LAC)

AC4 10 mm

Panel / Package: 5 Pieces Package: 2,42 m<sup>2</sup> ~21 kg

APL003 ÇIRAĞAN (LAC)

AC4 10 mm