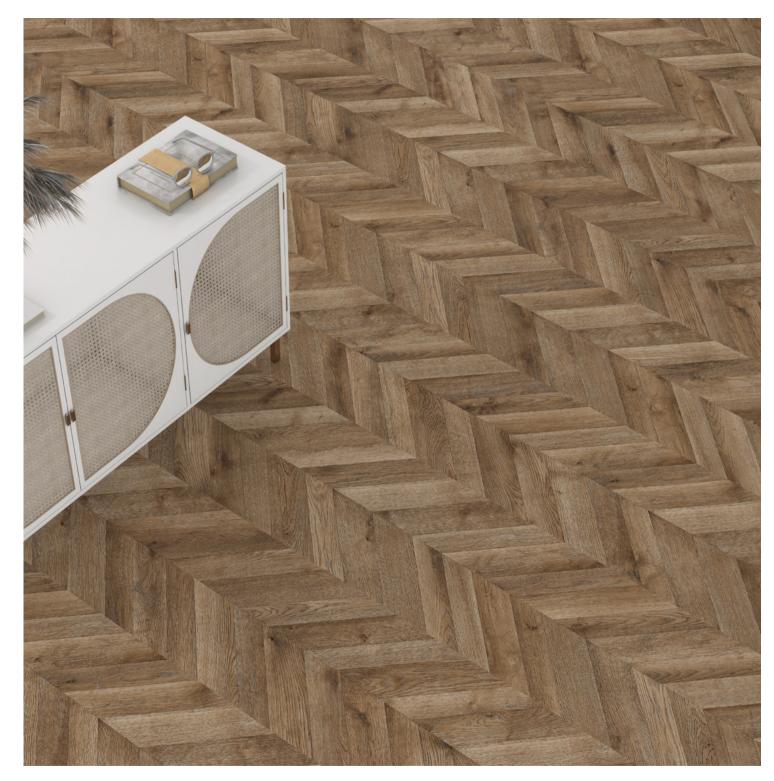

# PALACE

APL001 VERSAY (LAC)

AC4 10 mm

APL002 PENA (LAC)

AC4 10 mm

Panel / Package: 5 Pieces Package: 2,42 m<sup>2</sup> ~21 kg

APL003 ÇIRAĞAN (LAC)

AC4 10 mm