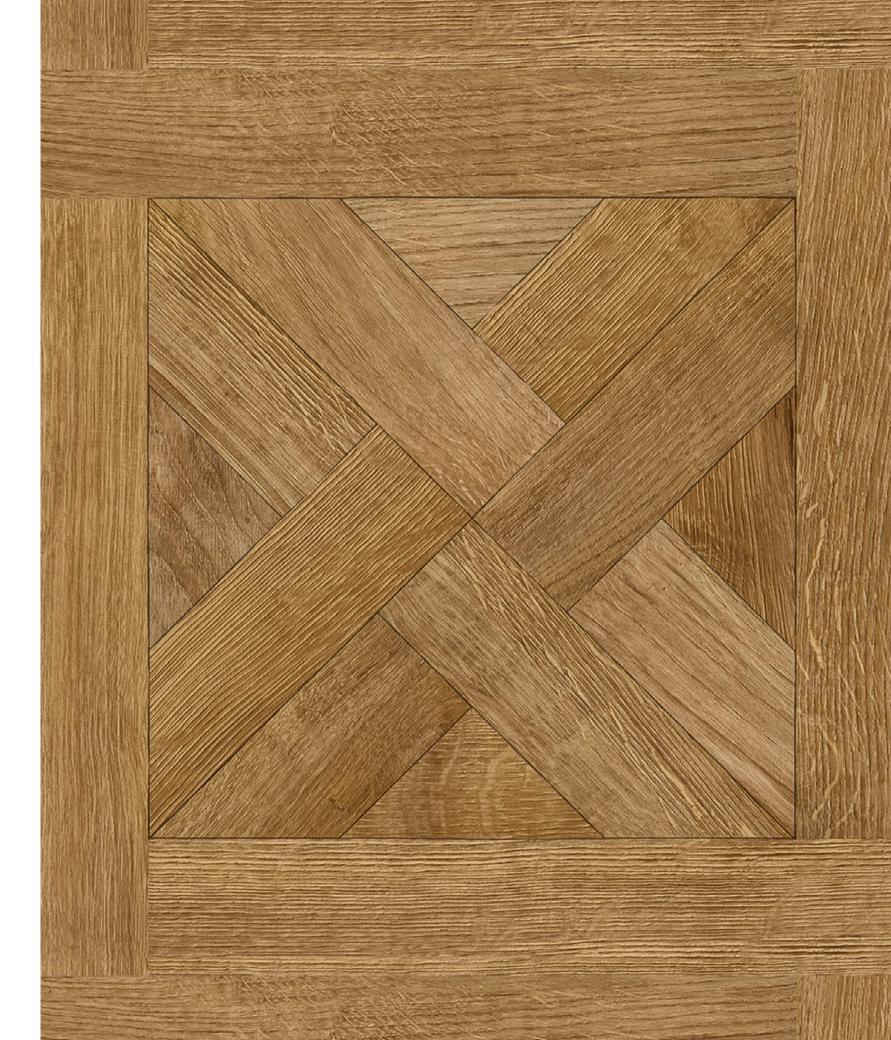

(Tested according to ISO 22196)

The touch that carries the impressive spirit of the past to the present. An inspiration that sheds light on today's trends. An indispensable element of creative and striking designs... PALACE

# PALACE

APL001 VERSAY (LAC)

AC4 10 mm

APL002 PENA (LAC)

AC4 10 mm

Panel / Package: 5 Pieces Package: 2,42 m<sup>2</sup> ~21 kg

APL003 ÇIRAĞAN (LAC)

AC4 10 mm