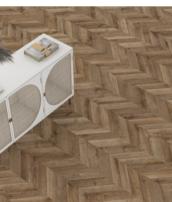

# PALACE

APL001 VERSAY (LAC)

AC4 10 mm

APL002 PENA (LAC)

AC4 10 mm

Panel / Package: 5 Pieces Package: 2,42 m<sup>2</sup> ~21 kg

APL003 ÇIRAĞAN (LAC)

AC4 10 mm