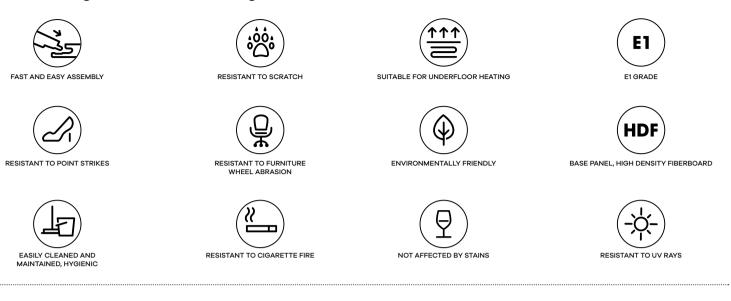

# Healthy Living Spaces with the Laminate Flooring **Collections Having Hygiene<sup>+</sup> Feature**

To live a healthy life, It is extremely important to have living spaces that are clean and free from bacteria. Manufactured with advanced technology, all the products in our laminate flooring collections with Hygiene+ feature leave no space for bacteria to reproduce. Bacteria and microbe can be transferred to the flooring via shoes, spilled liquids, pets and other sources. However, the Hygiene+ feature does not allow bacteria and the microbes to reproduce. Both you and your loved ones' health are protected.

The results of tests conducted on our laminate flooring collections with Hygiene+ feature have proved that the bacterial activity expected to be seen is blocked up to 99.9% within 24 hours.