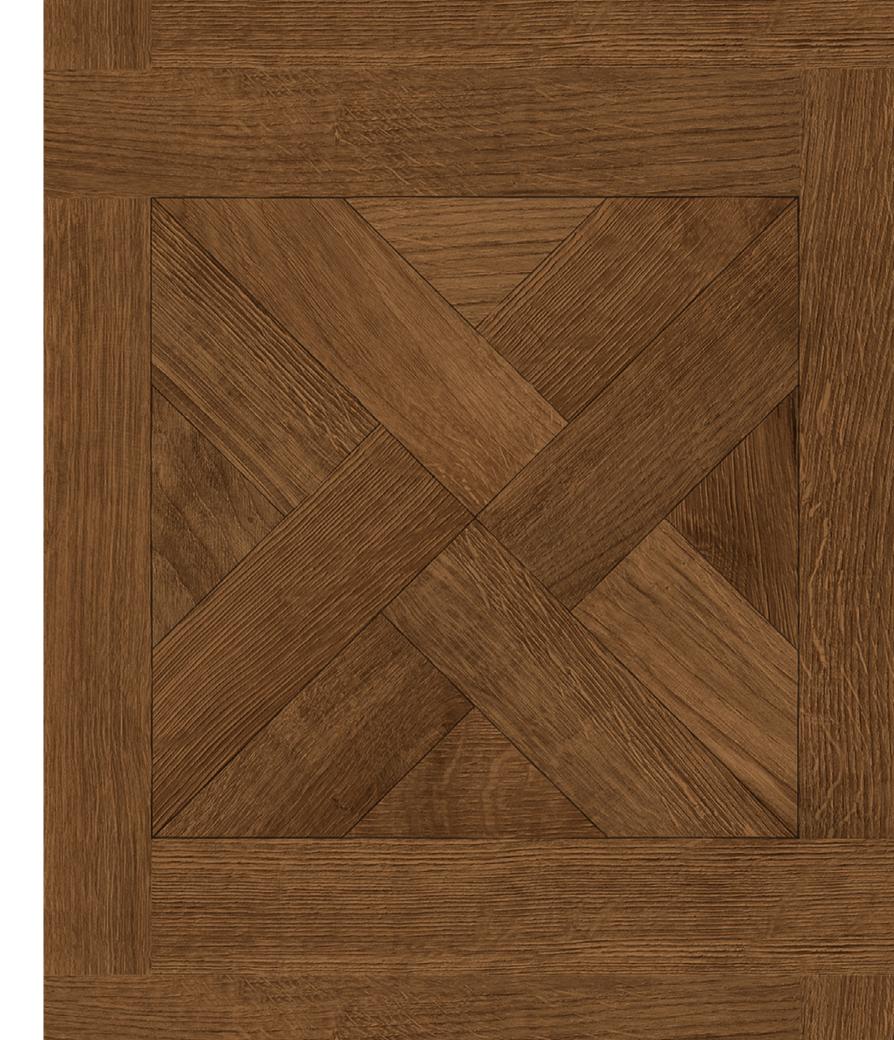

# PALACE

APL001 VERSAY (LAC)

AC4 10 mm

APL002 PENA (LAC)

AC4 10 mm

Panel / Package: 5 Pieces Package: 2,42 m<sup>2</sup> ~21 kg

APL003 ÇIRAĞAN (LAC)

AC4 10 mm