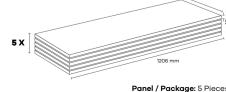

# PALACE

APL001 VERSAY (LAC)

AC4 10 mm

APL002 PENA (LAC)

AC4 10 mm

Panel / Package: 5 Pieces Package: 2,42 m<sup>2</sup> ~21 kg

APL003 ÇIRAĞAN (LAC)

AC4 10 mm