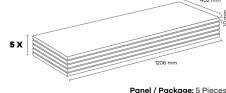

# PALACE

APL001 VERSAY (LAC)

AC4 10 mm

APL002 PENA (LAC)

AC4 10 mm

Panel / Package: 5 Pieces Package: 2,42 m<sup>2</sup> ~21 kg

APL003 ÇIRAĞAN (LAC)

AC4 10 mm