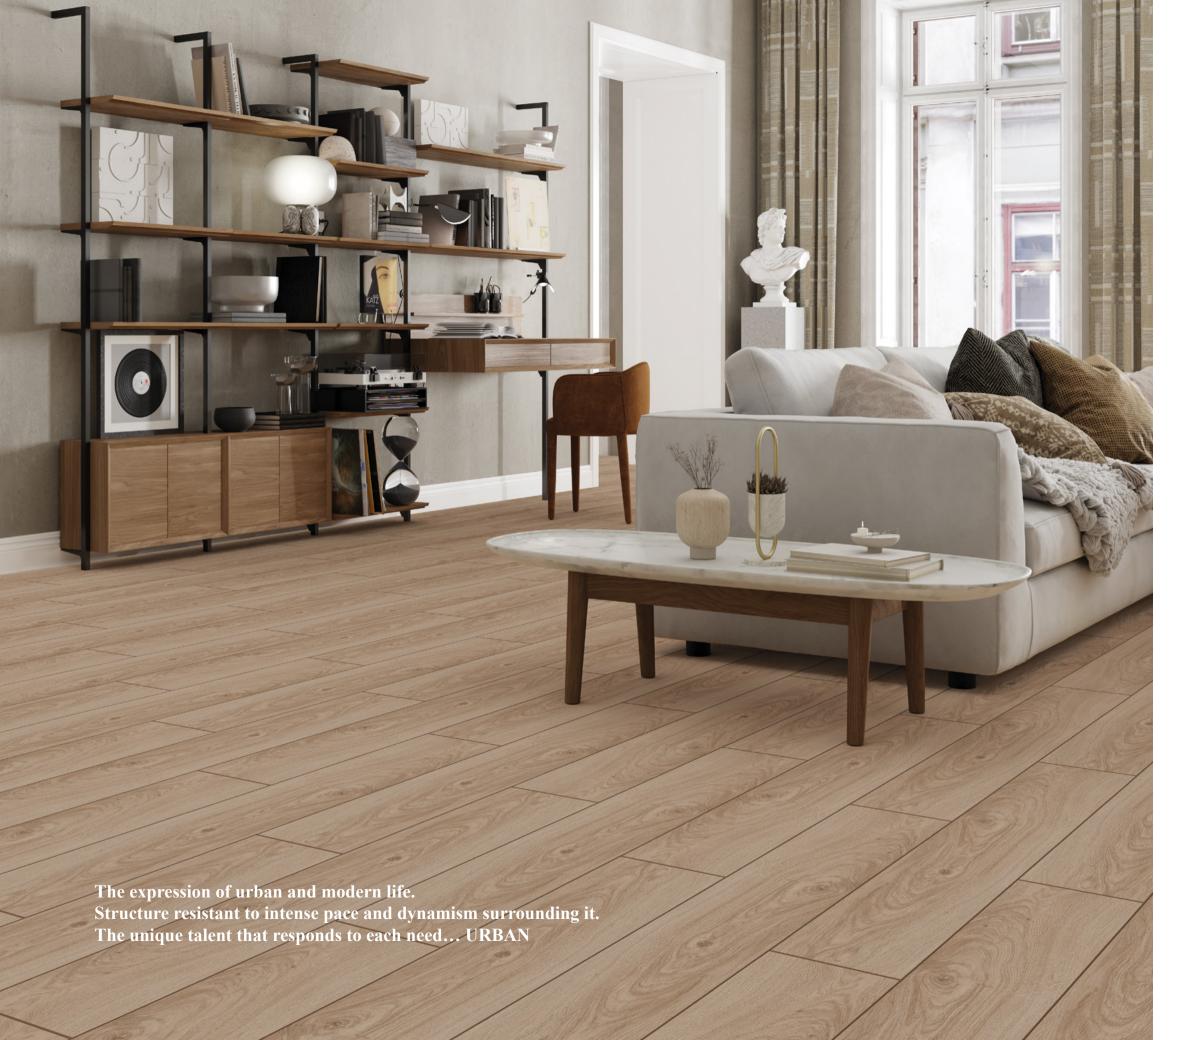

flooring collections with Hygiene+ feature leave no space for bacteria to reproduce. Bacteria and microbe can be transferred to the flooring via shoes, spilled liquids, pets and other sources. However, the Hygiene+ feature does not allow bacteria and the microbes to reproduce. Both you and your loved ones' health are protected.

The results of tests conducted on our laminate flooring collections with Hygiene+ feature have proved that the bacterial activity expected to be seen is blocked up to 99.9% within 24 hours.

(Tested according to ISO 22196)



## Worlds First Eco Label "Blue Angel" Belongs to Artfloor for the First Time in Turkey

"The Blue Angel" is a certificate stating that laminate flooring products do not contain any chemicals that could be hazardous to health or environment.















AC4 8 mm 4V AU001 GENOESE (OTN)





















AC4 8 mm 4V AU004 ROME (OTN)





















AU007 PARIS (OTN)









































AU015 PRAGUE (OTN)























































































AU022 TOKYO (OTN)























AC4 8 mm 4V AU023 MIAMI (OTN)





















AC4 8 mm 4V AU024 LOS ANGELES (OTN)





















AU025 PEKING (OTN)





















AU027 CHICAGO (OTN)



















AU028 MOSCOW (OTN)





















AU029 SHANGHAI (OTN)











































#### ARTFLOOR

#### The Advantages of Laminate Flooring



FAST AND EASY ASSEMBLY



RESISTANT TO SCRATCH



SUITABLE FOR UNDERFLOOR HEATING



E1 GRADE



RESISTANT TO POINT STRIKES