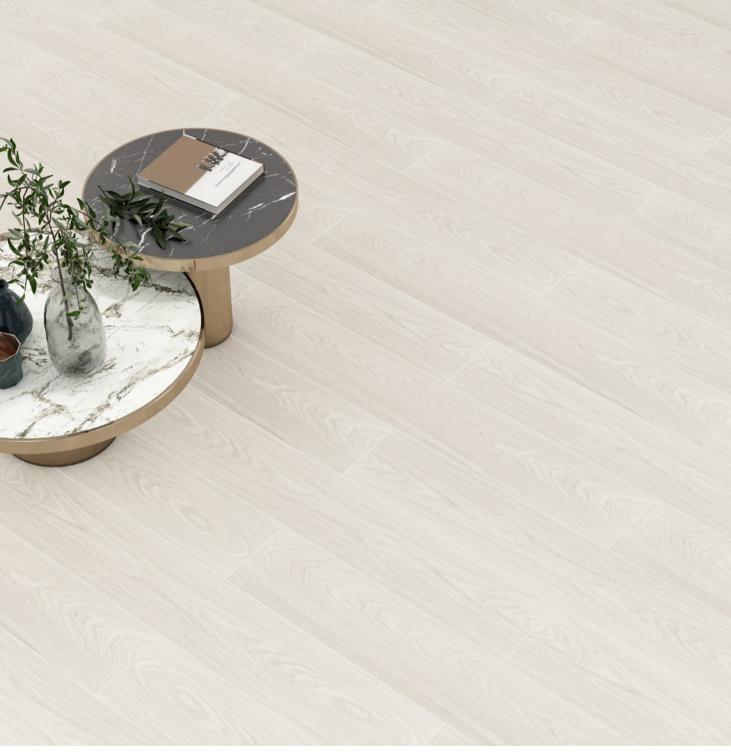

inate flooring collections with Hygiene+ feature have proved that the bacterial activity expected to be seen is blocked up to 99.9% within 24 hours.

(Tested according to ISO 22196)



## Worlds First Eco Label "Blue Angel" Belongs to Artfloor for the First Time in Turkey

"The Blue Angel" is a certificate stating that laminate flooring products do not contain any chemicals that could be hazardous to health or environment.















AC4 8 mm 4V AU001 GENOESE (OTN)





















AC4 8 mm 4V AU004 ROME (OTN)





















AU007 PARIS (OTN)









































AU015 PRAGUE (OTN)























































































AU022 TOKYO (OTN)























AC4 8 mm 4V AU023 MIAMI (OTN)





















AC4 8 mm 4V AU024 LOS ANGELES (OTN)





















AU025 PEKING (OTN)





















AU027 CHICAGO (OTN)



















AU028 MOSCOW (OTN)





















AU029 SHANGHAI (OTN)











































#### ARTFLOOR

#### The Advantages of Laminate Flooring



FAST AND EASY ASSEMBLY



RESISTANT TO SCRATCH



SUITABLE FOR UNDERFLOOR HEATING



E1 GRADE



RESISTANT TO POINT STRIKES



RESISTANT TO FURNITURE WHEEL ABRASION



ENVIRONMENTALLY FRIENDLY



BASE PANEL, HIGH DENSITY FIBERBOARD







1205 mm





#### 01 - OVERLAY

HIGH QUALITY SURFACE PROTECTION RESISTANT TO WEAR AND SCRATCH

**02 - DECOR PAPER**REFLECTING THE CHARACTERISTICS OF THE PRODUCT WITH A UNIQUE DESIGN

#### 03 - HDF

STRONG BASE PANEL, RESISTANT TO HIGH PRESSURE PRODUCED AS PER