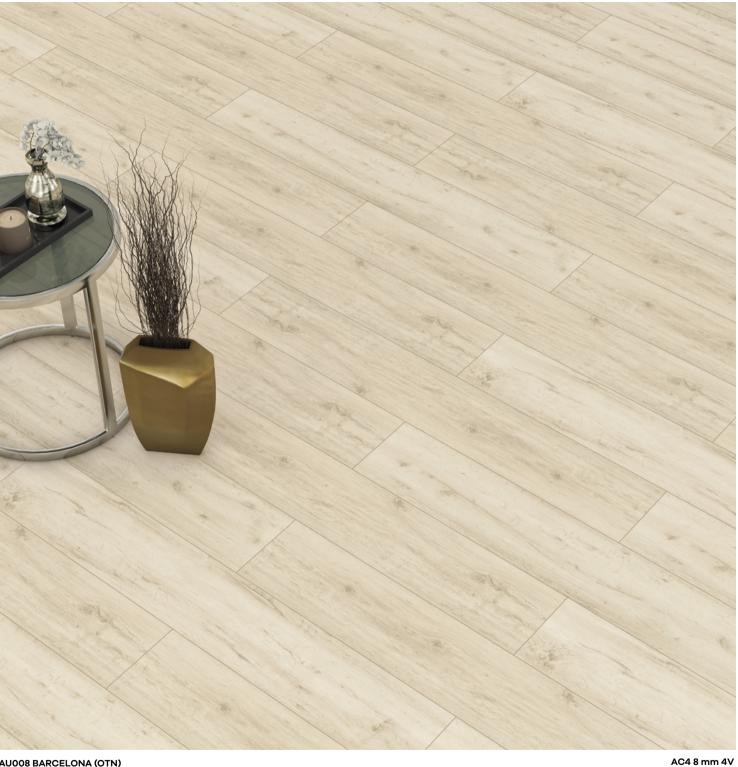

spilled liquids, pets and other sources. However, the Hygiene+ feature does not allow bacteria and the microbes to reproduce. Both you and your loved ones' health are protected.

The results of tests conducted on our laminate flooring collections with Hygiene+ feature have proved that the bacterial activity expected to be seen is blocked up to 99.9% within 24 hours.

(Tested according to ISO 22196)



## Worlds First Eco Label "Blue Angel" Belongs to Artfloor for the First Time in Turkey

"The Blue Angel" is a certificate stating that laminate flooring products do not contain any chemicals that could be hazardous to health or environment.















AC4 8 mm 4V AU001 GENOESE (OTN)





















AC4 8 mm 4V AU004 ROME (OTN)





















AU007 PARIS (OTN)









































AU015 PRAGUE (OTN)























































































AU022 TOKYO (OTN)























AC4 8 mm 4V AU023 MIAMI (OTN)





















AC4 8 mm 4V AU024 LOS ANGELES (OTN)





















AU025 PEKING (OTN)





















AU027 CHICAGO (OTN)



















AU028 MOSCOW (OTN)





















AU029 SHANGHAI (OTN)











































#### ARTFLOOR

#### The Advantages of Laminate Flooring



FAST AND EASY ASSEMBLY



RESISTANT TO SCRATCH



SUITABLE FOR UNDERFLOOR HEATING



E1 GRADE



RESISTANT TO POINT STRIKES



RESISTANT TO FURNITURE WHEEL ABRASION



ENVIRONMENTALLY FRIENDLY



BASE PANEL, HIGH DENSITY FIBERBOARD







1205 mm





#### 01 - OVERLAY

HIGH QUA