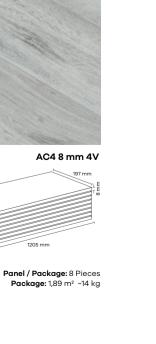

FU001 LOS ANGELES (OTN)

FU003 CHICAGO (OTN)

AC4 8 mm 4V FU004 MIAMI (OTN)

FU006 TOKYO (OTN)

Panel / Package: 8 Pieces Package: 1,89 m² ~14 kg

Panel / Package: 8 Pieces Package: 1,89 m² ~14 kg

AC4 8 mm 4V FU011 MOSCOW (OTN)

BASE PANEL, HIGH DENSITY FIBERBOARD

1205 mm