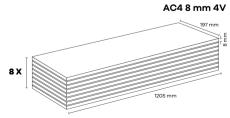

FU001 LOS ANGELES (OTN)

FU003 CHICAGO (OTN)

AC4 8 mm 4V FU004 MIAMI (OTN)

FU006 TOKYO (OTN)

Panel / Package: 8 Pieces Package: 1,89 m² ~14 kg

Panel / Package: 8 Pieces Package: 1,89 m² ~14 kg

AC4 8 mm 4V FU011 MOSCOW (OTN)

BASE PANEL, HIGH DENSITY FIBERBOARD

1205 mm