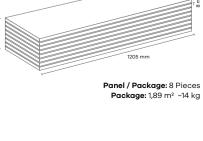

BASE PANEL, HIGH DENSITY FIBERBOARD

1205 mm

FU001 LOS ANGELES (OTN)

FU003 CHICAGO (OTN)

AC4 8 mm 4V FU004 MIAMI (OTN)

FU006 TOKYO (OTN)

Panel / Package: 8 Pieces Package: 1,89 m² ~14 kg

Panel / Package: 8 Pieces Package: 1,89 m² ~14 kg

AC4 8 mm 4V FU011 MOSCOW (OTN)