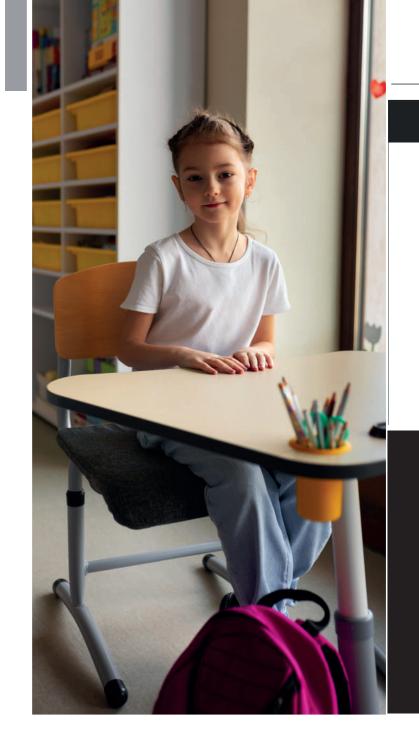

# Technicial Features

- Compact Panel is a flagship ≥1000 kg/m³ high-density compact panel pioneering in the wood panel industry, taking the conventional MDF a step further.
- The homogeneous black fiber content of Compact Panel eliminates edge banding and enables easy application in woodworking machines including routers and CNCs.
- Compact Panel is highly resistant to physical and mechanical elements.
- Compact Panel is equipped with the Safe Surface technology, an industry first in Turkey, offering protection against bacteria, viruses, and fungi.
- It is manufactured with EO (Zero Emission) standards.
- Compact Panel production uses sustainable forest resources.
- It is suitable for decorative use in crowded shared spaces such as schools, hospitals, cubicles, and shopping malls.
- Compact panels can be manufactured with a high abrasion-resistant surface for architectural projects.
- Melamine-coated Compact Panel Vision can be produced on demand in any color available in the palette.

## AREAS OF USE FOR COMPACT PANEL

Dekonlan

D143 Anthracite

D123 Light Grey