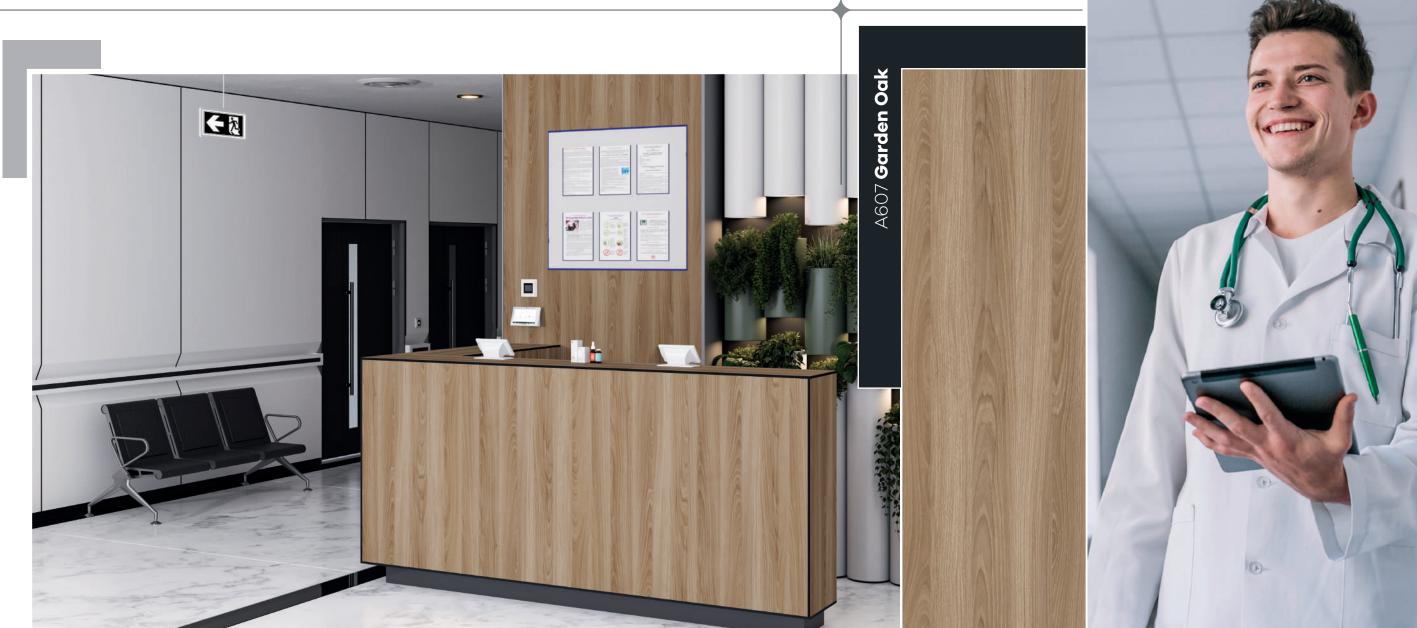

# Technicial Features

- Compact Panel is a flagship ≥1000 kg/m³ high-density compact panel pioneering in the wood panel industry, taking the conventional MDF a step further.
- The homogeneous black fiber content of Compact Panel eliminates edge banding and enables easy application in woodworking machines including routers and CNCs.
- Compact Panel is highly resistant to physical and mechanical elements.
- Compact Panel is equipped with the Safe Surface technology, an industry first in Turkey, offering protection against bacteria, viruses, and fungi.
- It is manufactured with EO (Zero Emission) standards.
- Compact Panel production uses sustainable forest resources.
- It is suitable for decorative use in crowded shared spaces such as schools, hospitals, cubicles, and shopping malls.
- Compact panels can be manufactured with a high abrasion-resistant surface for architectural projects.
- Melamine-coated Compact Panel Vision can be produced on demand in any color available in the palette.

## AREAS OF USE FOR COMPACT PANEL

Dekonlan

D143 Anthracite

D123 Light Grey