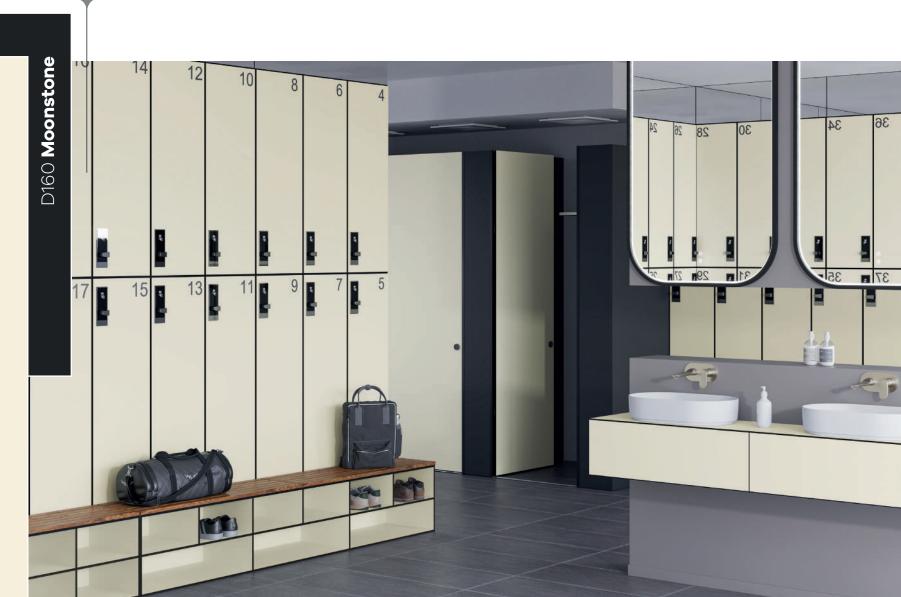

r decorative use in crowded shared spaces such as schools, hospitals, cubicles, and shopping malls.
- Compact panels can be manufactured with a high abrasion-resistant surface for architectural projects.
- Melamine-coated Compact Panel Vision can be produced on demand in any color available in the palette.

### MANUFACTURING SIZE FOR COMPACT PANEL

Size: 1830x2440 mm, 2100x2440 mm and 1830x3660 mm

Surfaces: NTR

Density: ≥1000 kg/m³

Panel Color: Black

• It can be manufactured to size. • Manufacturing available in all colors in the swatchbook.



Compact Panel

The Noble Black

The homogeneous black fiber content of Compact Panel eliminates edge banding.



• It can be manufactured to size.

## AREAS OF USE FOR COMPACT PANEL

























Dekonlan







































D143 Anthracite

D123 Light Grey





































## bridging nature and life

www.kastamonuentegre.com