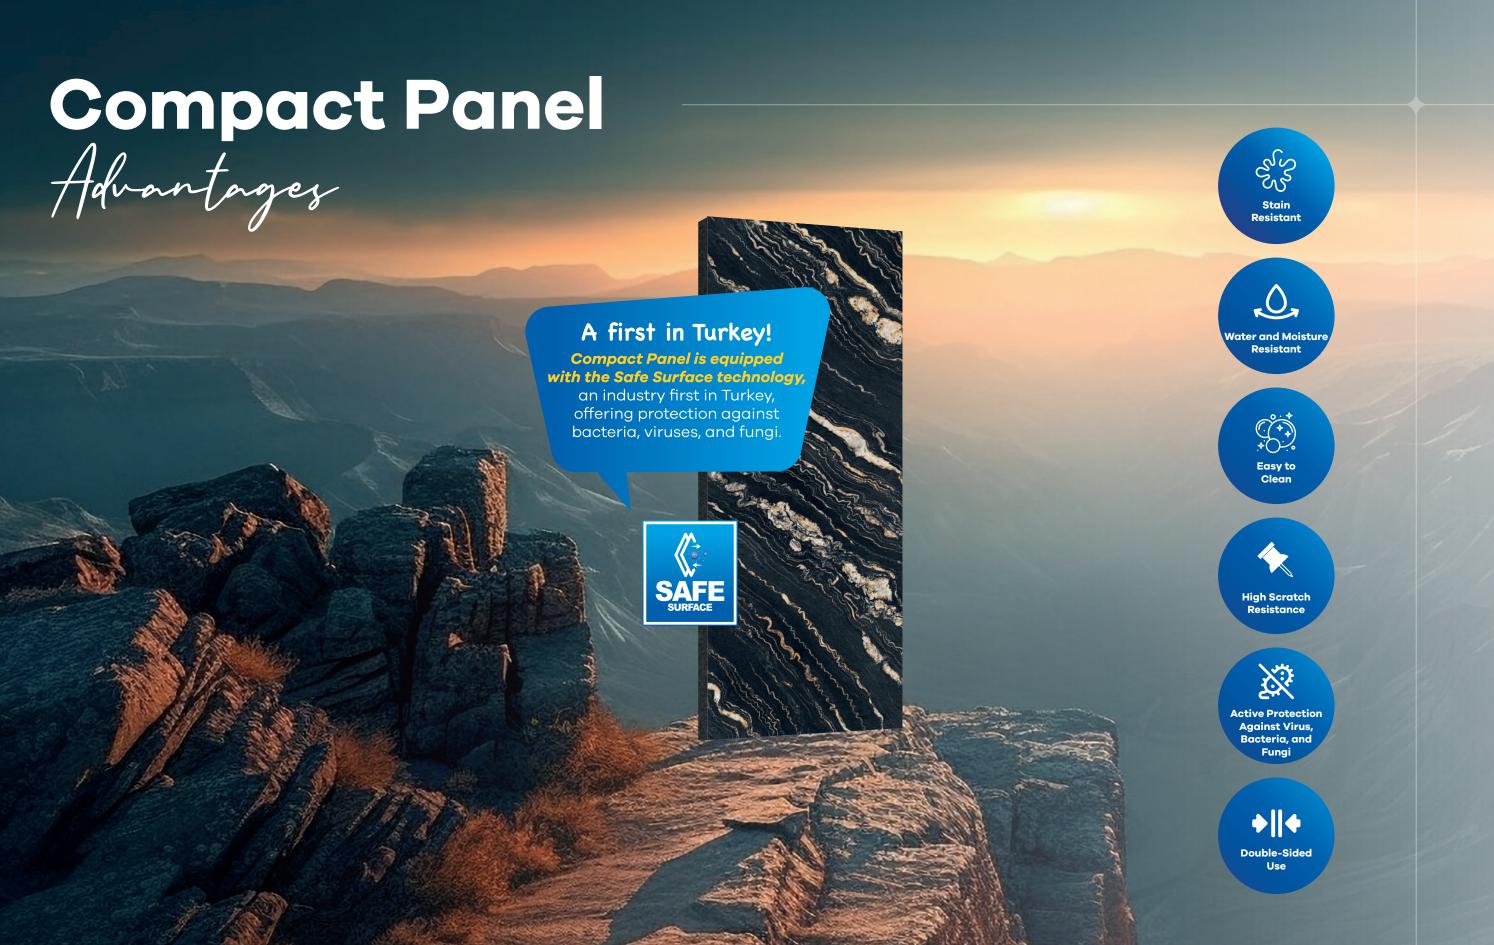

# Technicial Features

- Compact Panel is a flagship ≥1000 kg/m³ high-density compact panel pioneering in the wood panel industry, taking the conventional MDF a step further.
- The homogeneous black fiber content of Compact Panel eliminates edge banding and enables easy application in woodworking machines including routers and CNCs.
- Compact Panel is highly resistant to physical and mechanical elements.
- Compact Panel is equipped with the Safe Surface technology, an industry first in Turkey, offering protection against bacteria, viruses, and fungi.
- It is manufactured with EO (Zero Emission) standards.
- Compact Panel production uses sustainable forest resources.
- It is suitable for decorative use in crowded shared spaces such as schools, hospitals, cubicles, and shopping malls.
- Compact panels can be manufactured with a high abrasion-resistant surface for architectural projects.
- Melamine-coated Compact Panel Vision can be produced on demand in any color available in the palette.