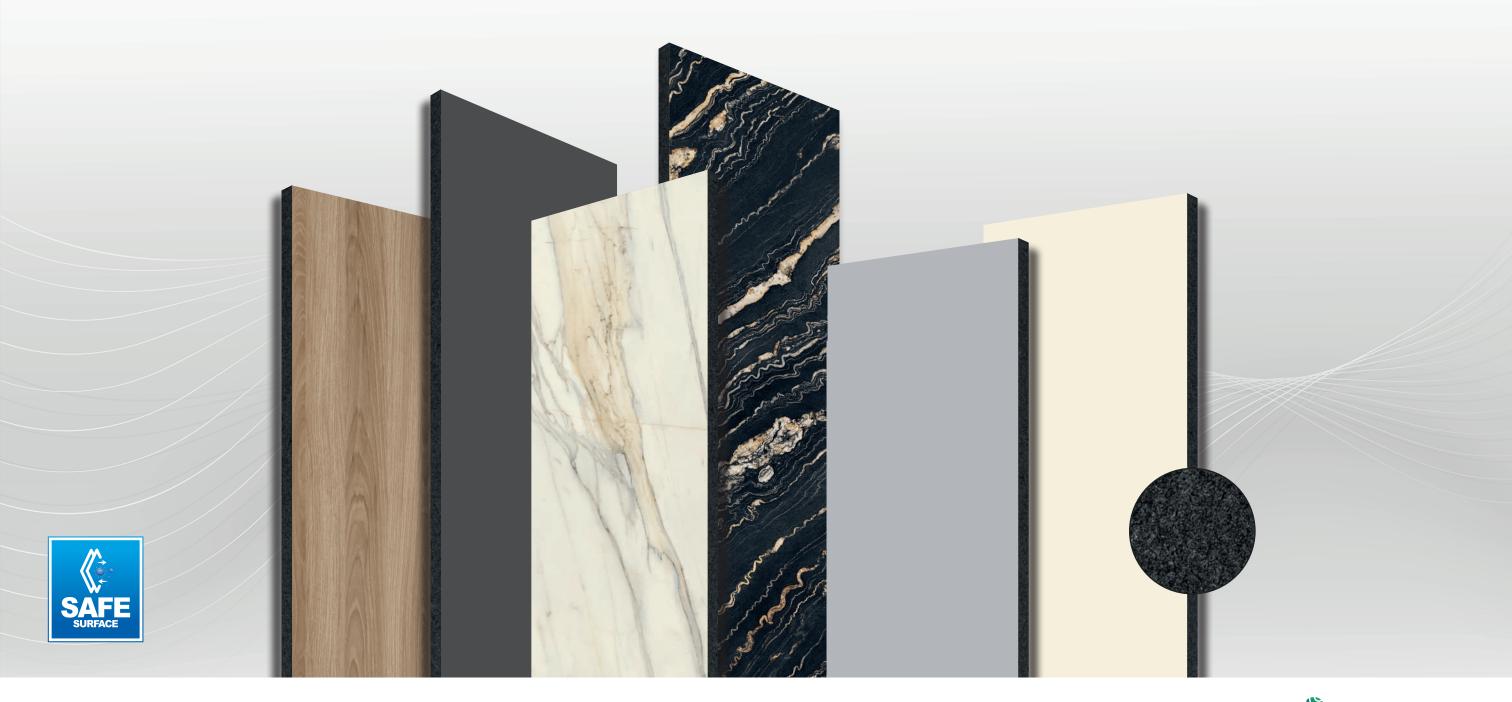

# Technicial Features

- Compact Panel is a flagship ≥1000 kg/m³ high-density compact panel pioneering in the wood panel industry, taking the conventional MDF a step further.
- The homogeneous black fiber content of Compact Panel eliminates edge banding and enables easy application in woodworking machines including routers and CNCs.
- Compact Panel is highly resistant to physical and mechanical elements.
- Compact Panel is equipped with the Safe Surface technology, an industry first in Turkey, offering protection against bacteria, viruses, and fungi.
- It is manufactured with EO (Zero Emission) standards.
- Compact Panel production uses sustainable forest resources.
- It is suitable for decorative use in crowded shared spaces such as schools, hospitals, cubicles, and shopping malls.
- Compact panels can be manufactured with a high abrasion-resistant surface for architectural projects.
- Melamine-coated Compact Panel Vision can be produced on demand in any color available in the palette.

### MANUFACTURING SIZE FOR COMPACT PANEL

Size: 1830x2440 mm, 2100x2440 mm and 1830x3660 mm

Surfaces: NTR

Density: ≥1000 kg/m³

Panel Color: Black

• It can be manufactured to size. • Manufacturing available in all colors in the swatchbook.

Compact Panel

The Noble Black

The homogeneous black fiber content of Compact Panel eliminates edge banding.

• It can be manufactured to size.