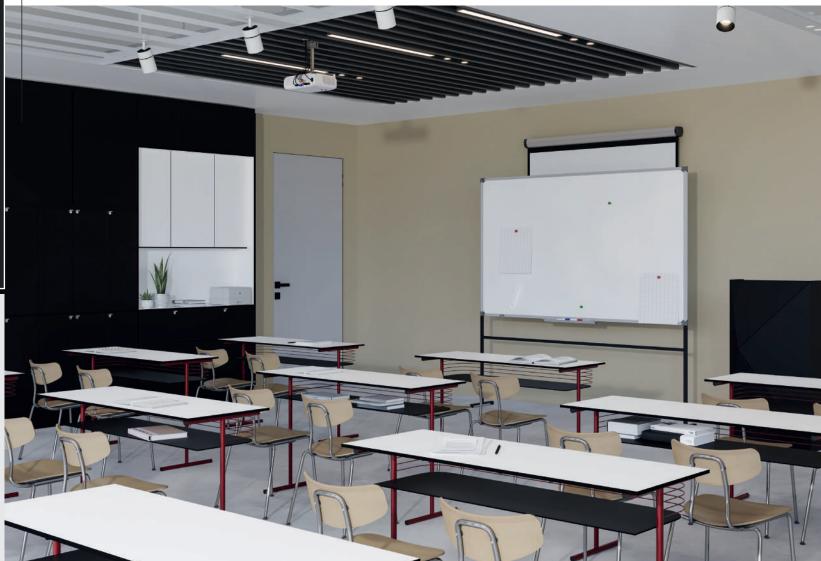

# Technicial Features

- Compact Panel is a flagship ≥1000 kg/m³ high-density compact panel pioneering in the wood panel industry, taking the conventional MDF a step further.
- The homogeneous black fiber content of Compact Panel eliminates edge banding and enables easy application in woodworking machines including routers and CNCs.
- Compact Panel is highly resistant to physical and mechanical elements.
- Compact Panel is equipped with the Safe Surface technology, an industry first in Turkey, offering protection against bacteria, viruses, and fungi.
- It is manufactured with EO (Zero Emission) standards.
- Compact Panel production uses sustainable forest resources.
- It is suitable for decorative use in crowded shared spaces such as schools, hospitals, cubicles, and shopping malls.
- Compact panels can be manufactured with a high abrasion-resistant surface for architectural projects.
- Melamine-coated Compact Panel Vision can be produced on demand in any color available in the palette.

## AREAS OF USE FOR COMPACT PANEL

Dekonlan

D143 Anthracite

D123 Light Grey