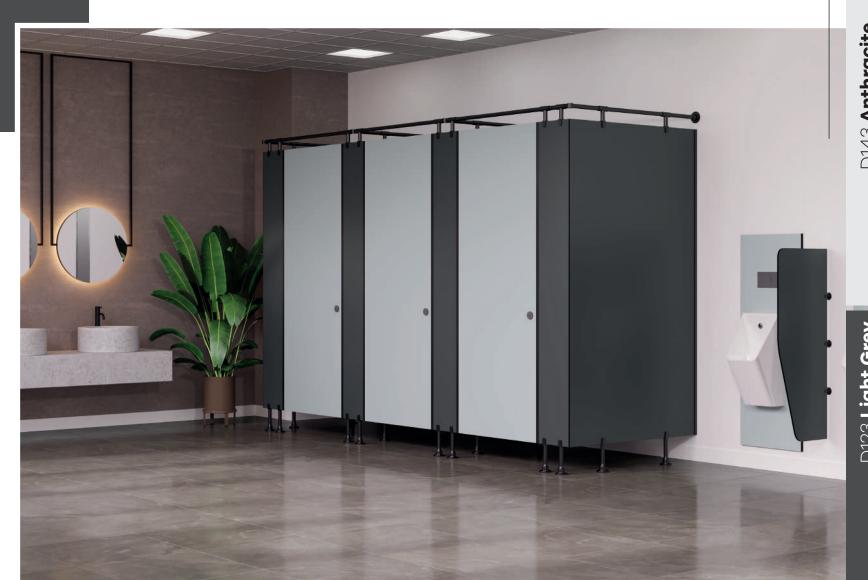

tive use in crowded shared spaces such as schools, hospitals, cubicles, and shopping malls.
- Compact panels can be manufactured with a high abrasion-resistant surface for architectural projects.
- Melamine-coated Compact Panel Vision can be produced on demand in any color available in the palette.

### MANUFACTURING SIZE FOR COMPACT PANEL

Size: 1830x2440 mm, 2100x2440 mm and 1830x3660 mm

Surfaces: NTR

Density: ≥1000 kg/m³

Panel Color: Black

• It can be manufactured to size. • Manufacturing available in all colors in the swatchbook.



Compact Panel

The Noble Black

The homogeneous black fiber content of Compact Panel eliminates edge banding.



• It can be manufactured to size.

## AREAS OF USE FOR COMPACT PANEL

























Dekonlan







































D143 Anthracite

D123 Light Grey





































## bridging nature and life

www.kastamonuentegre.com