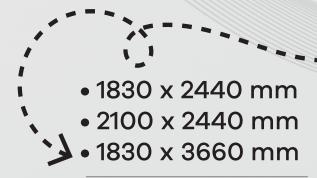

### MANUFACTURING SIZE FOR COMPACT PANEL

Size: 1830x2440 mm, 2100x2440 mm and 1830x3660 mm

Surfaces: NTR

Density: ≥1000 kg/m³

Panel Color: Black

• It can be manufactured to size. • Manufacturing available in all colors in the swatchbook.