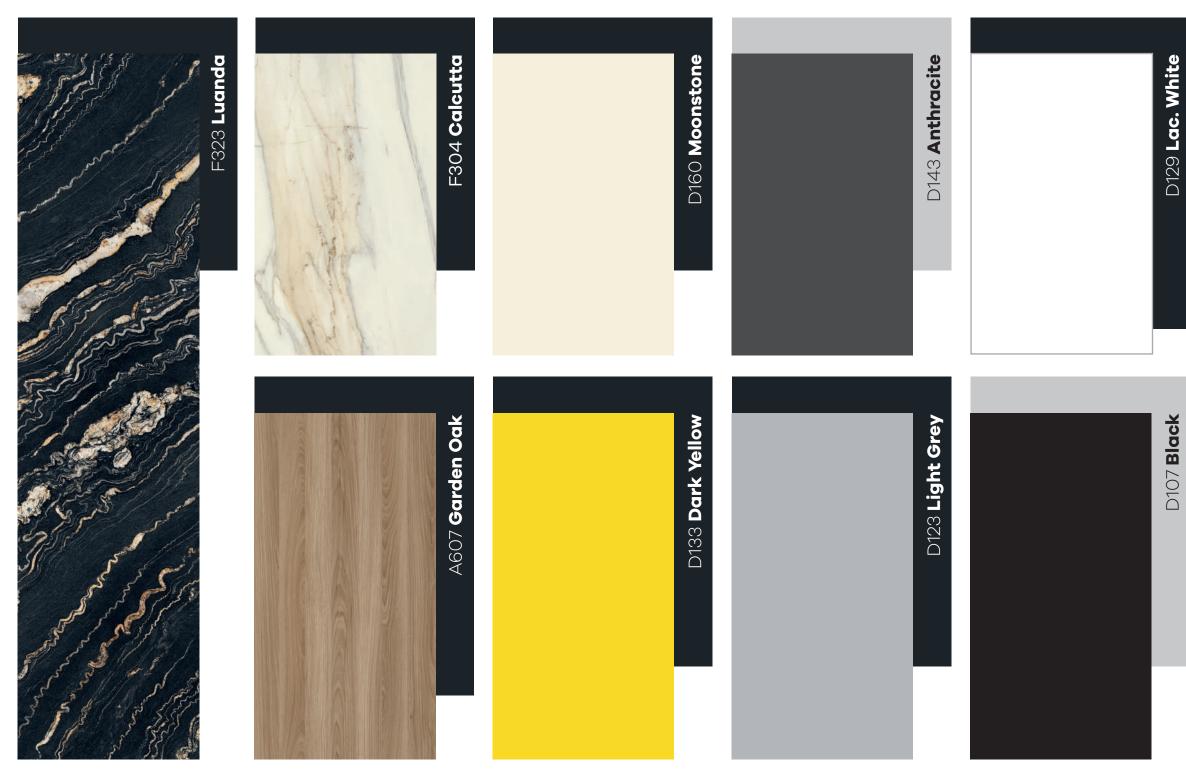

### MANUFACTURING SIZE FOR COMPACT PANEL

Size: 1830x2440 mm, 2100x2440 mm and 1830x3660 mm

Surfaces: NTR

Density: ≥1000 kg/m³

Panel Color: Black

• It can be manufactured to size. • Manufacturing available in all colors in the swatchbook.

## AREAS OF USE FOR COMPACT PANEL

Dekonlan

D143 Anthracite

D123 Light Grey