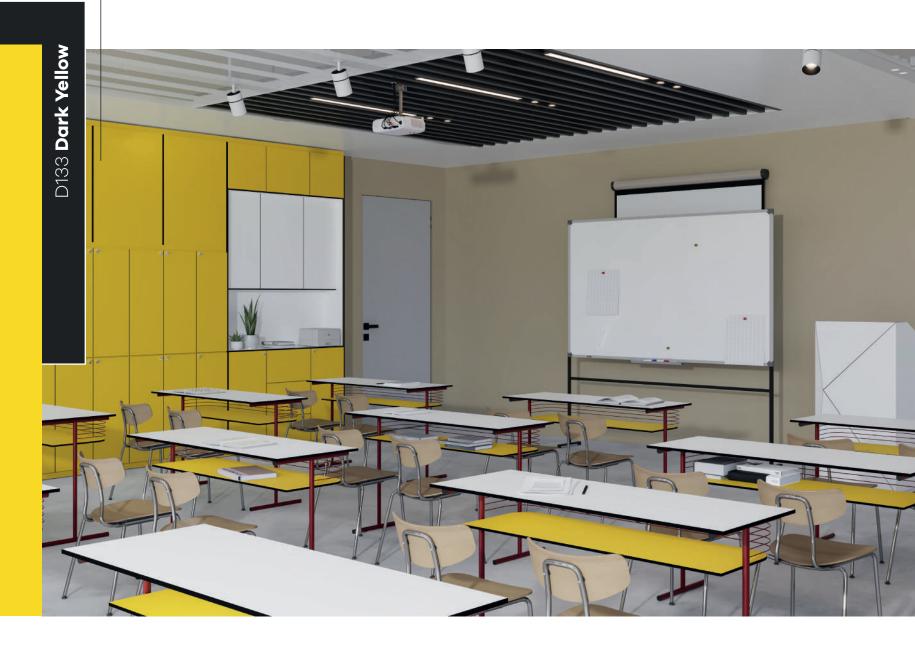

, and shopping malls.
- Compact panels can be manufactured with a high abrasion-resistant surface for architectural projects.
- Melamine-coated Compact Panel Vision can be produced on demand in any color available in the palette.

### MANUFACTURING SIZE FOR COMPACT PANEL

Size: 1830x2440 mm, 2100x2440 mm and 1830x3660 mm

Surfaces: NTR

Density: ≥1000 kg/m³

Panel Color: Black

• It can be manufactured to size. • Manufacturing available in all colors in the swatchbook.



Compact Panel

The Noble Black

The homogeneous black fiber content of Compact Panel eliminates edge banding.



• It can be manufactured to size.

## AREAS OF USE FOR COMPACT PANEL

























Dekonlan







































D143 Anthracite

D123 Light Grey





































## bridging nature and life

www.kastamonuentegre.com