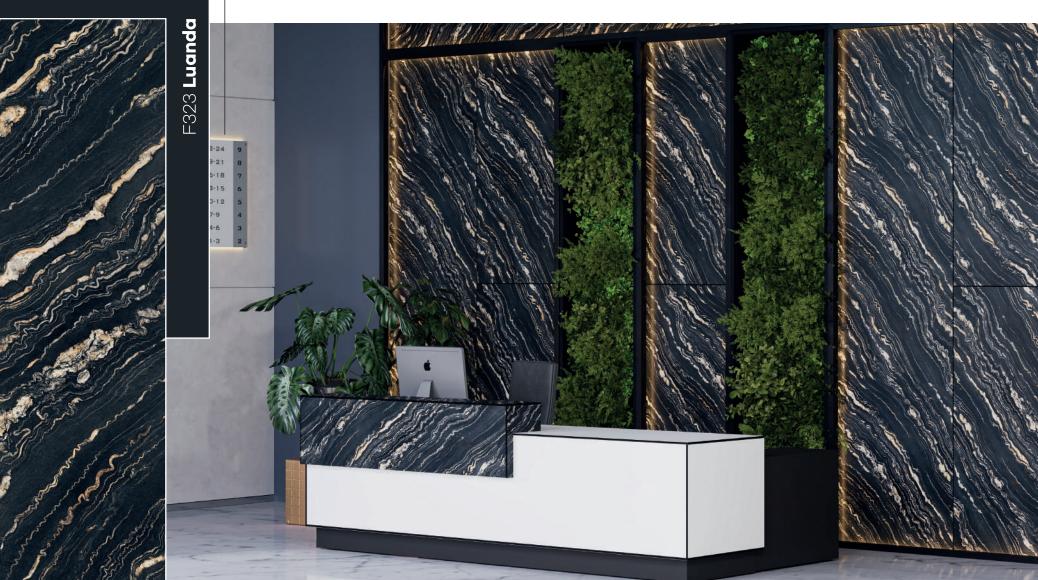

Compact Panel

The Noble Black

The homogeneous black fiber content of Compact Panel eliminates edge banding.

• It can be manufactured to size.