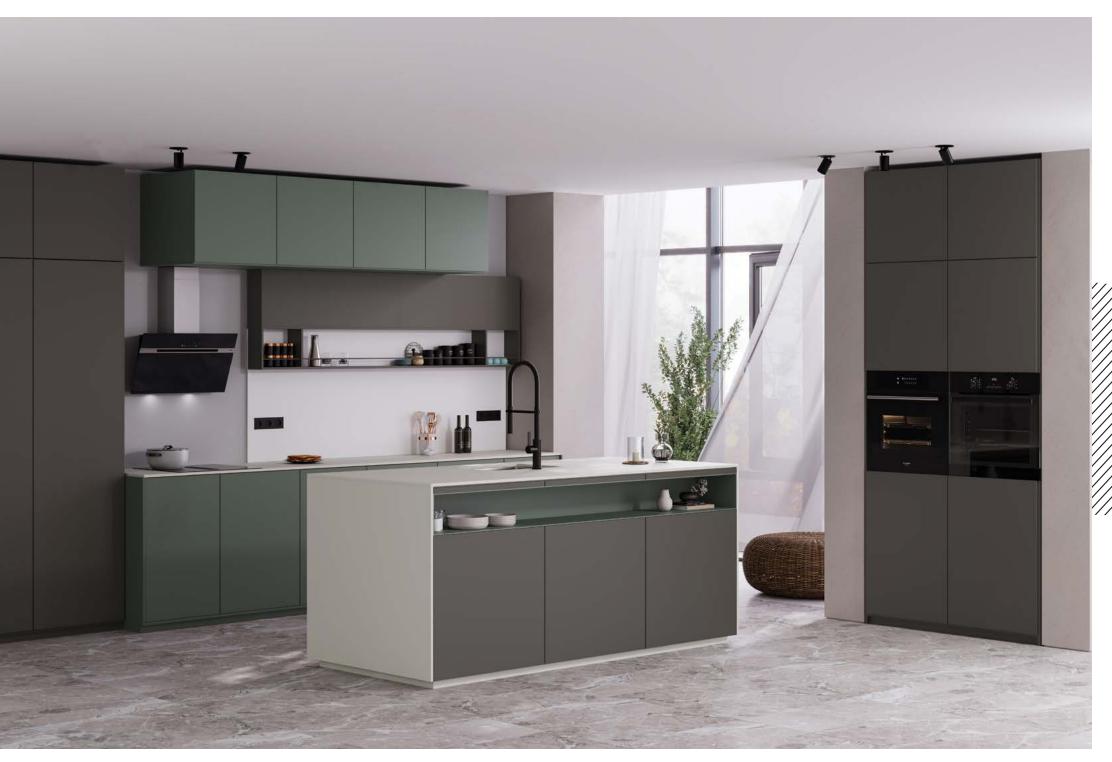

# Evosoft

Add a subtle elegance to your home with the matte surface and silky touch of EVOSOFT's new decors.

EVOSOFT panels are obtained by applying folio films to the surface of high-quality MDF panels. It is allow you to create unique, modern, and aesthetically inviting living spaces.

## Decors

EVS017 ESPRESSO

EVS006 SILVER ALLOY

EVS004 RHINESTONE

EVS012 PEWTER WHITE

Evs004 Rhinestone

> EVS014 Black Jasper

EVS010 AQUAMARINE

EVS008 PEARL GREY

Evsoo7 Moonlight Topaz

EVS008 Pearl Grey

EVS002 BASALT GREY

EVS001 PORCELAIN ONYX

Evsoo1 Porcelain Onyx

> EVS013 Pinky Quartz

EVS015 INDIGO

EVS016 MILKSHAKE

> EVSO05 GRAPHITE STEEL

Evs005 Graphite Steel

> EVS015 Indigo

EVS009 Smoky Agate