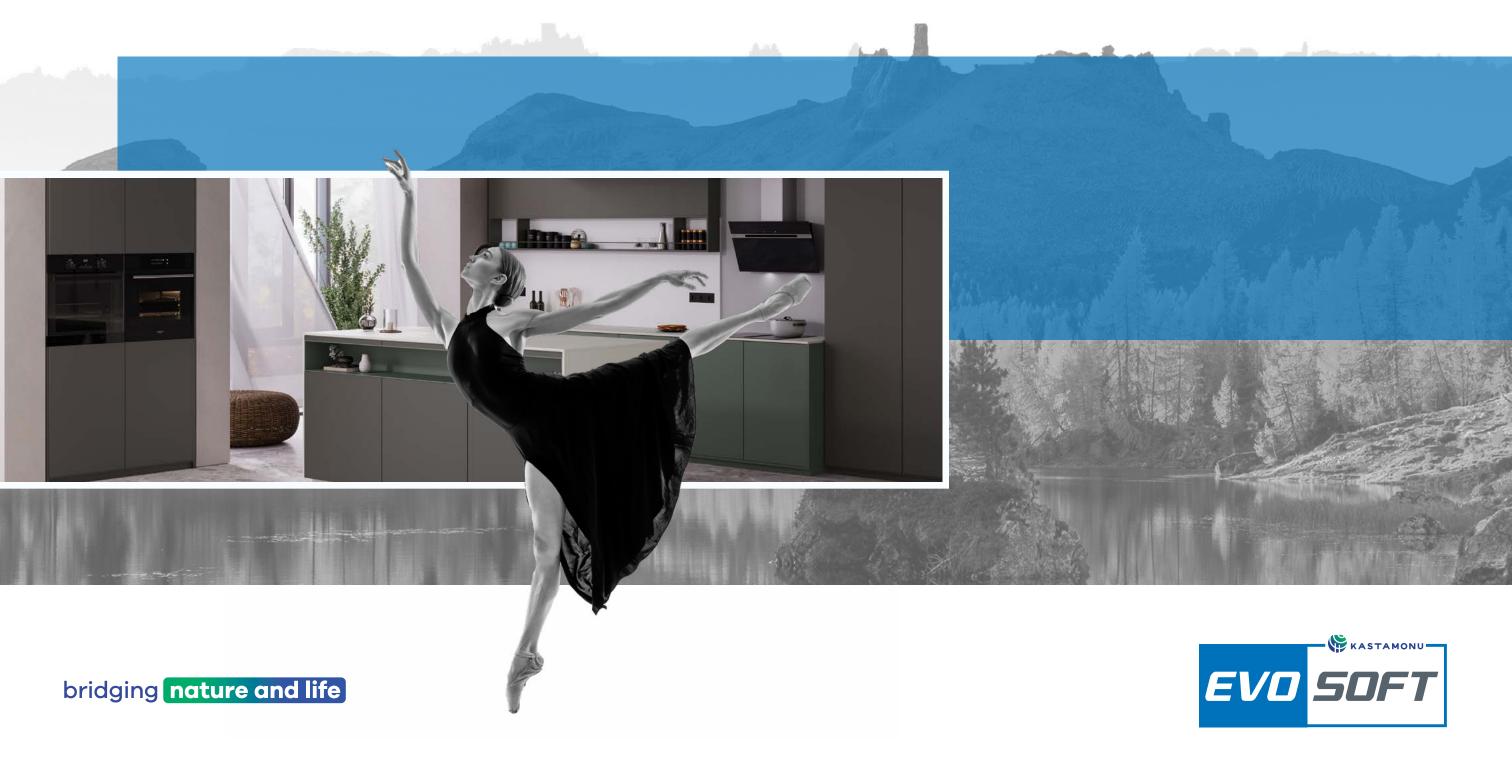

# Evosoft

Add a subtle elegance to your home with the matte surface and silky touch of EVOSOFT's new decors.

EVOSOFT panels are obtained by applying folio films to the surface of high-quality MDF panels. It is allow you to create unique, modern, and aesthetically inviting living spaces.

### bridging nature and life

www.kastamonuentegre.com