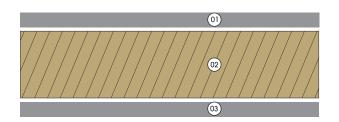

### EXTRA MATTE PANEL

Panels are suitable for "Double Sided Use."

| BOARD TYPE      | MDF          |
|-----------------|--------------|
| PANEL THICKNESS | 8-18 mm      |
| PANEL SIZES     | 1220x2800 mm |
| FOLIO THICKNESS | 0,25 mm      |

#### 01 FOLIO COATING

High-grade, scratch- and fade-resistant decorative coating

Strong board with high pressure resistance that fits for E1 norms

High-grade, scratch- and fade-resistant decorative coating