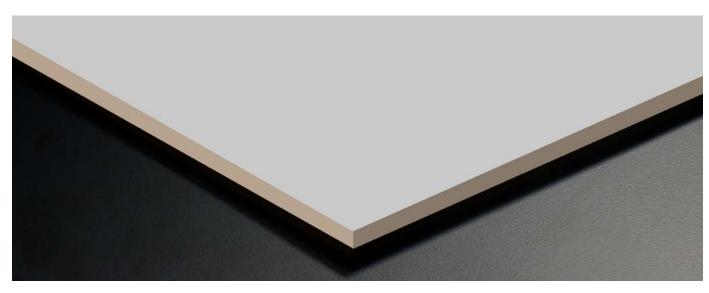

Panels are suitable for "Double Sided Use."

| BOARD TYPE      | MDF          |
|-----------------|--------------|
| PANEL THICKNESS | 8-18 mm      |
| PANEL SIZES     | 1220x2800 mm |
| FOLIO THICKNESS | 0,25 mm      |

#### 01 FOLIO COATING

High-grade, scratch- and fade-resistant decorative coating

Strong board with high pressure resistance that fits for E1 norms

High-grade, scratch- and fade-resistant decorative coating