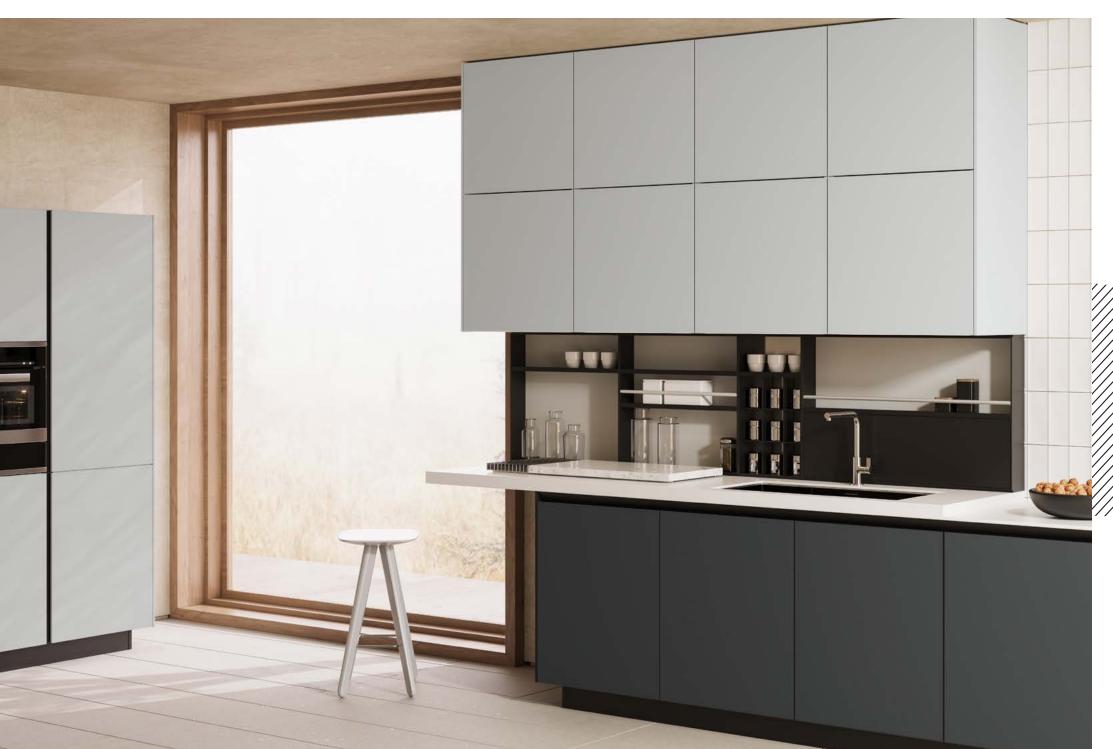

# Evosoft

Add a subtle elegance to your home with the matte surface and silky touch of EVOSOFT's new decors.

EVOSOFT panels are obtained by applying folio films to the surface of high-quality MDF panels. It is allow you to create unique, modern, and aesthetically inviting living spaces.