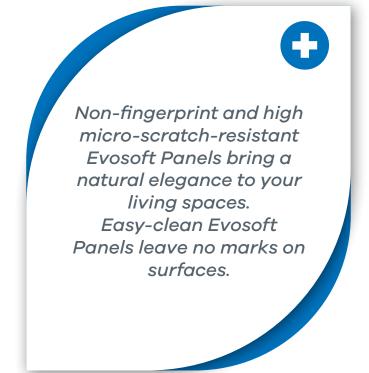

SCRATCHING

SOFT TOUCH (MATTE)

DOUBLE SIDED USE

EASY CLEAN

ANTI-FINGERPRINT RESISTANT

RESISTANT TO CRACKING

SELF-REPAIRING

LOW MICRO SCRATCHES