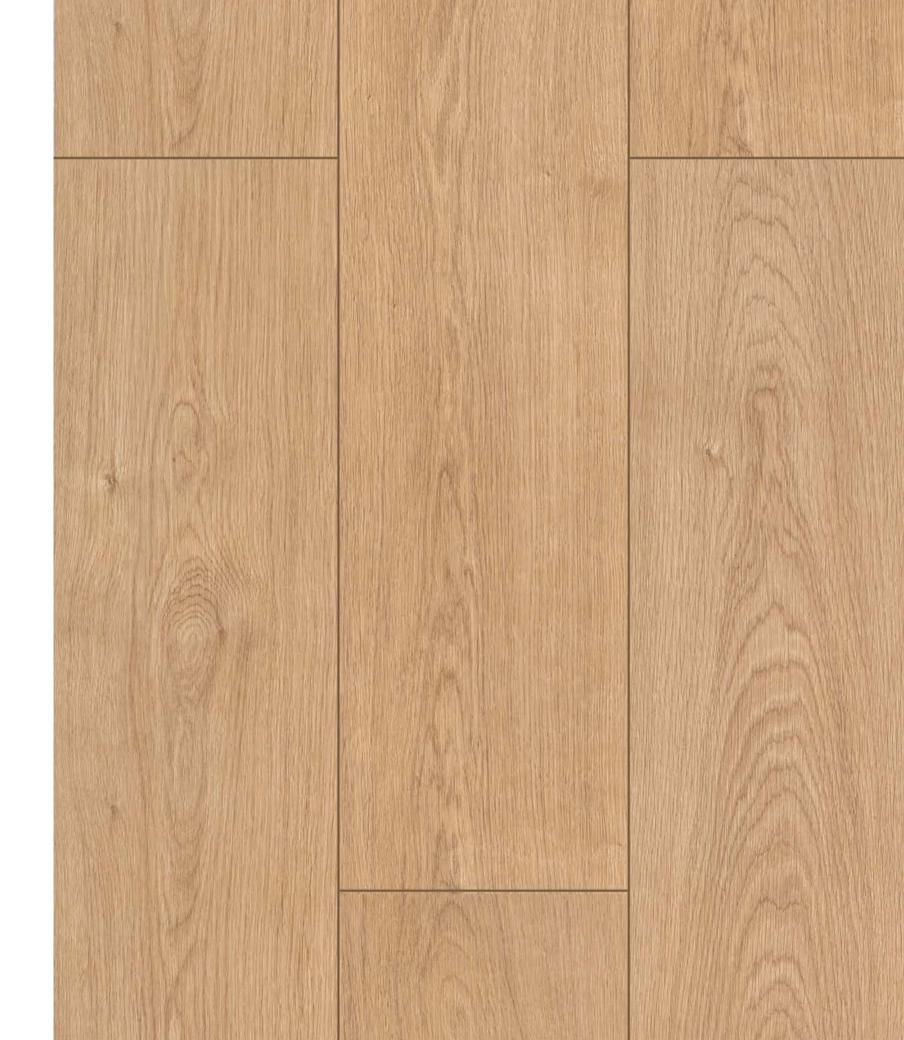

UNICLIC

Water Resistant

WA

AC3 7 mm 4V FFL005 KARAYEL (OTN)

AC3 7 mm 4V FFL006 MUSON (OTN)

FFL007 JAKARTA MERBAU (OTN)

FFL011 NILE OAK (OTN)