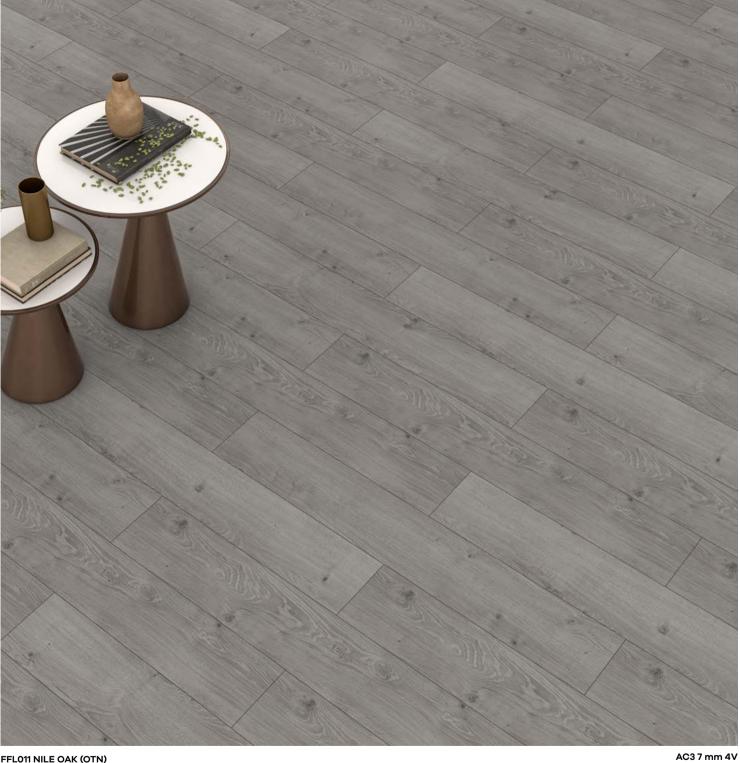

UNICLIC

Water Resistant

WA

AC3 7 mm 4V FFL005 KARAYEL (OTN)

AC3 7 mm 4V FFL006 MUSON (OTN)

FFL007 JAKARTA MERBAU (OTN)

FFL011 NILE OAK (OTN)