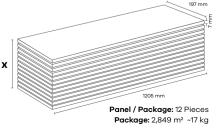

d to the flooring via shoes, spilled liquids, pets and other sources. However, the Hygiene+ feature does not allow bacteria and the microbes to reproduce. Both you and your loved ones' health are protected.

The results of tests conducted on our laminate flooring collections with Hygiene+ feature have proved that the bacterial activity expected to be seen is blocked up to 99.9% within 24 hours.

(Tested according to ISO 22196)



"The Blue Angel" is a certificate stating that laminate flooring products do not contain any chemicals that could be hazardous to health or environment.



Floorpan **Fix Line** series provide superior durability and protection against water and moisture for **24 hours**.















AC3 7 mm 4V

197 mm

10 YEARS

OMERICAN STREET OF THE STRE

























FFL004 SAMYELİ (OTN) 10 YEARS
GUARANTE

Water Resistant

Water Resistant

Lac

UNICLIC

Water Resistant

WA





















AC3 7 mm 4V FFL005 KARAYEL (OTN)





















AC3 7 mm 4V FFL006 MUSON (OTN)























FFL007 JAKARTA MERBAU (OTN)

























FFL011 NILE OAK (OTN)



















# FLOORPAN

# The Advantages of Laminate Flooring



FAST AND EASY ASSEMBLY



RESISTANT TO UV RAYS



EASILY CLEANED AND MAINTAINED, HYGIENIC



RESISTANT TO POINT STRIKES



RESISTANT TO CIGARETTE FIRE



BASE PANEL, HIGH DENSITY FIBERBOARD



RESISTANCE TO ABRASION CAUSED BY FURNITURE LEG



RESISTANCE TO ABRASION CAUSED BY CASTOR CHAIR



E0 FORMALDEHYDE EMISSION



NOT AFFECTED BY STAINS



ENVIRONMENTALLY FRIENDLY



RESISTANT TO SCRATCH



SUITABLE FOR