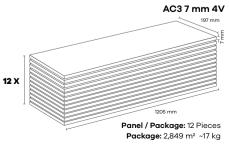

AC3 7 mm 4V

197 mm

10 YEARS

OMERICAN STREET OF THE STRE

FFL004 SAMYELİ (OTN) 10 YEARS
GUARANTE

Water Resistant

Water Resistant

Lac

#### 1205 mm