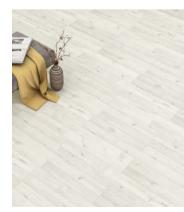

UNICLIC

Water Resistant

WA

AC3 7 mm 4V FFL005 KARAYEL (OTN)

AC3 7 mm 4V FFL006 MUSON (OTN)

FFL007 JAKARTA MERBAU (OTN)

FFL011 NILE OAK (OTN)