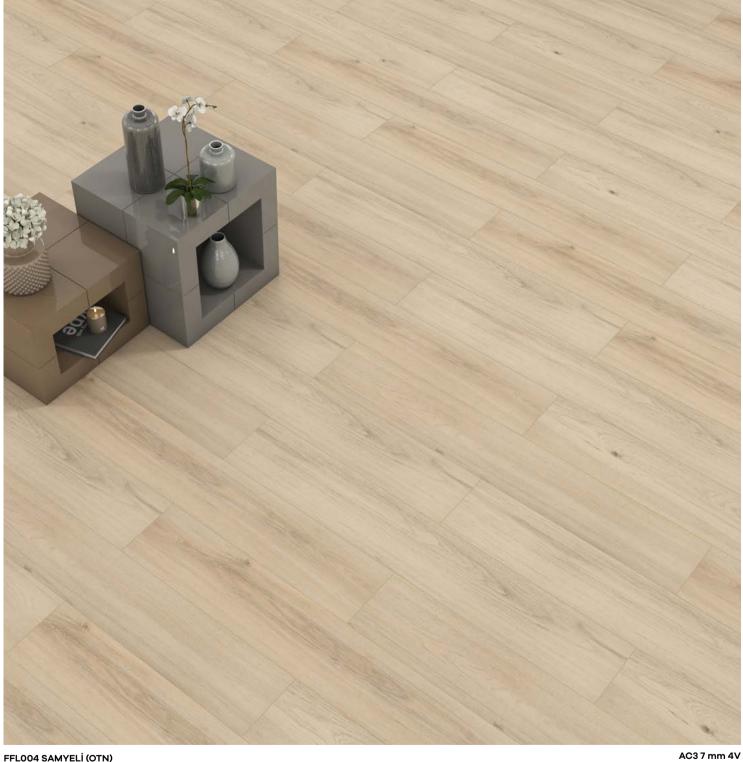

AC3 7 mm 4V

197 mm

10 YEARS

OMERICAN STREET OF THE STRE

FFL004 SAMYELİ (OTN) 10 YEARS
GUARANTE

Water Resistant

Water Resistant

Lac