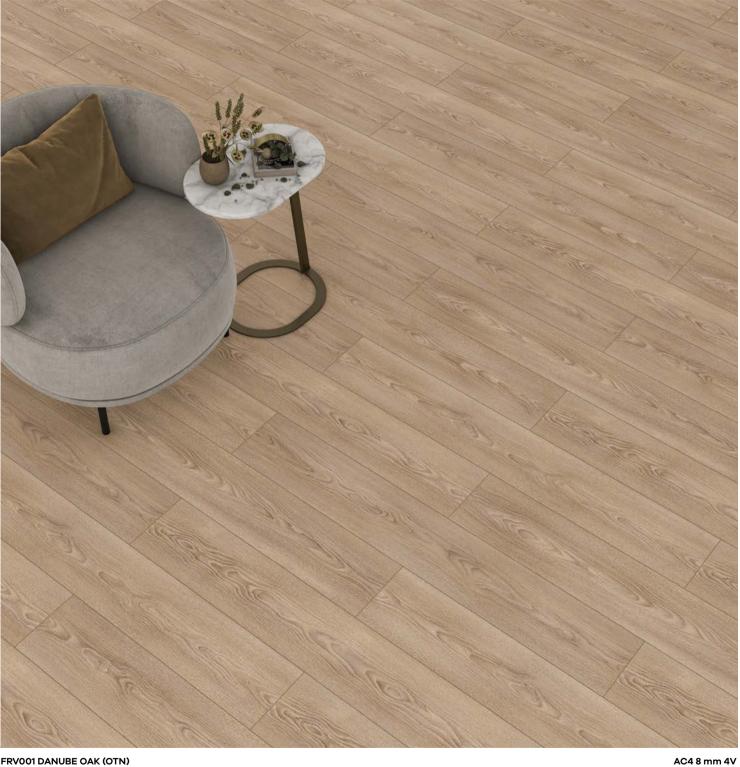

Floorpan **River** series provide superior durability and protection against water and moisture for **72 hours.** 

FRV001 DANUBE OAK (OTN)

FRV002 TIGRIS OAK (OTN)

FRV003 DELAWARE OAK (OTN)

FRV004 GANGES OAK (OTN)