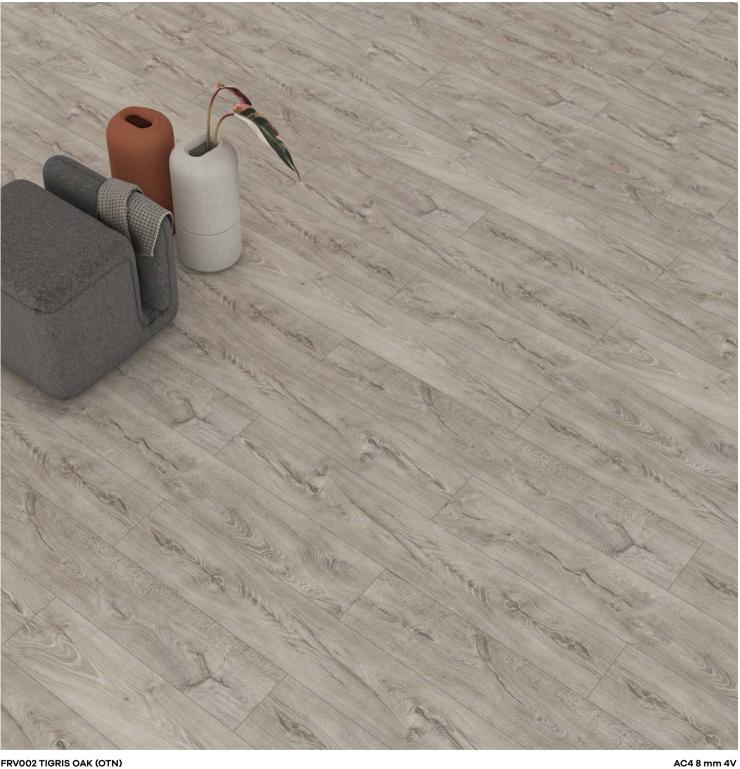

Floorpan **River** series provide superior durability and protection against water and moisture for **72 hours.** 

FRV001 DANUBE OAK (OTN)

FRV002 TIGRIS OAK (OTN)

FRV003 DELAWARE OAK (OTN)

FRV004 GANGES OAK (OTN)

FRV005 THAMES OAK (OTN)

FRV006 NILE OAK (OTN)

FRV007 TRENT OAK (OTN)

FRV008 ERNE OAK (OTN)

Panel / Package: 8 Pieces Package: 1,899 m² ~14 kg