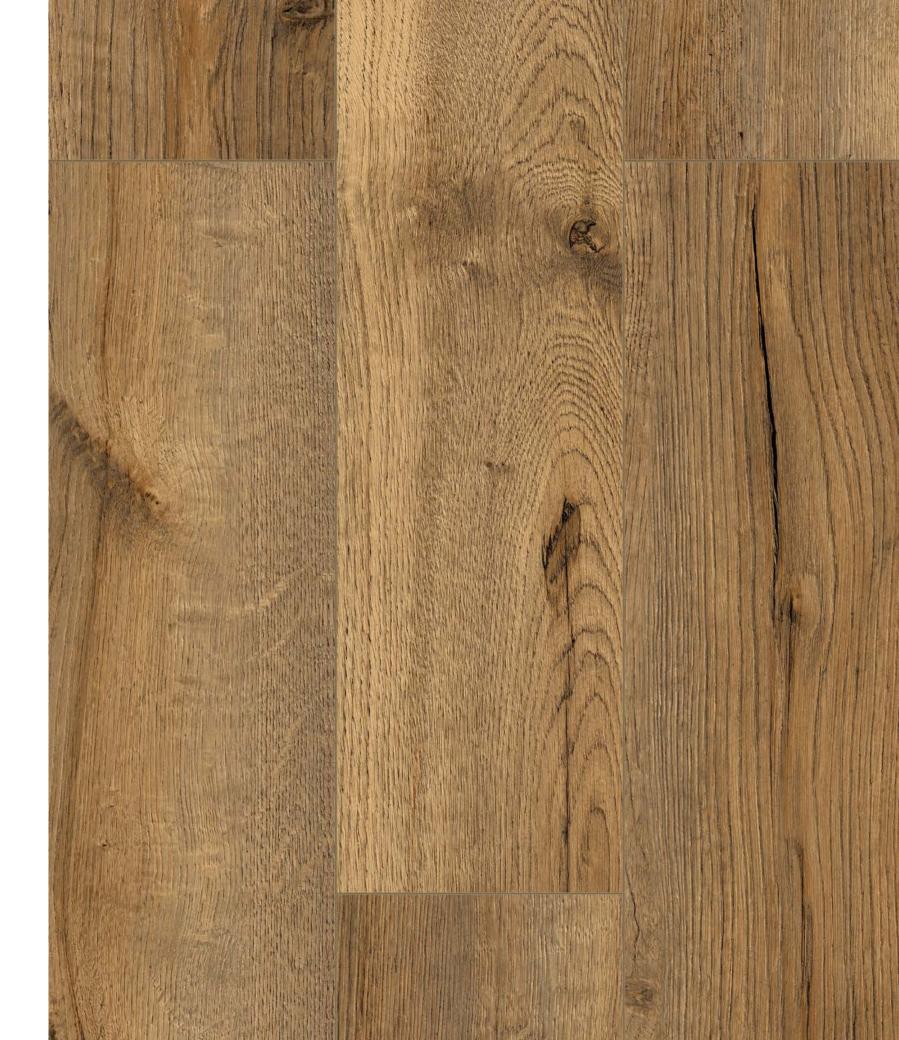

Floorpan **River** series provide superior durability and protection against water and moisture for **72 hours.** 

FRV001 DANUBE OAK (OTN)

FRV002 TIGRIS OAK (OTN)

FRV003 DELAWARE OAK (OTN)

FRV004 GANGES OAK (OTN)

FRV005 THAMES OAK (OTN)

FRV006 NILE OAK (OTN)

FRV007 TRENT OAK (OTN)

FRV008 ERNE OAK (OTN)

Panel / Package: 8 Pieces Package: 1,899 m² ~14 kg