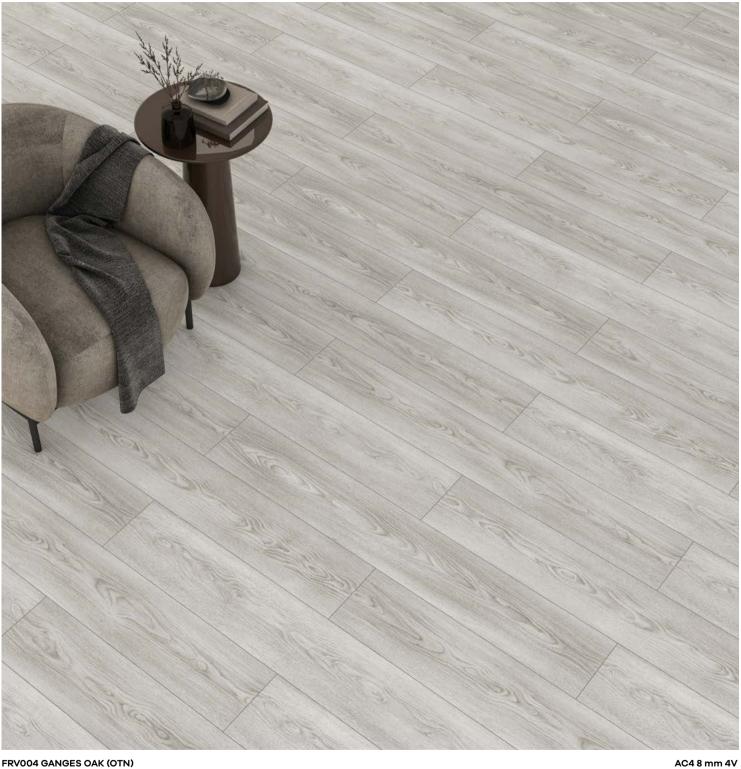

Floorpan **River** series provide superior durability and protection against water and moisture for **72 hours.** 

FRV001 DANUBE OAK (OTN)

FRV002 TIGRIS OAK (OTN)

FRV003 DELAWARE OAK (OTN)

FRV004 GANGES OAK (OTN)

FRV005 THAMES OAK (OTN)

FRV006 NILE OAK (OTN)

FRV007 TRENT OAK (OTN)

FRV008 ERNE OAK (OTN)

Panel / Package: 8 Pieces Package: 1,899 m² ~14 kg