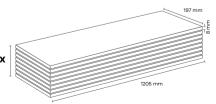

FRV005 THAMES OAK (OTN)

FRV006 NILE OAK (OTN)

FRV007 TRENT OAK (OTN)

FRV008 ERNE OAK (OTN)

Panel / Package: 8 Pieces Package: 1,899 m² ~14 kg