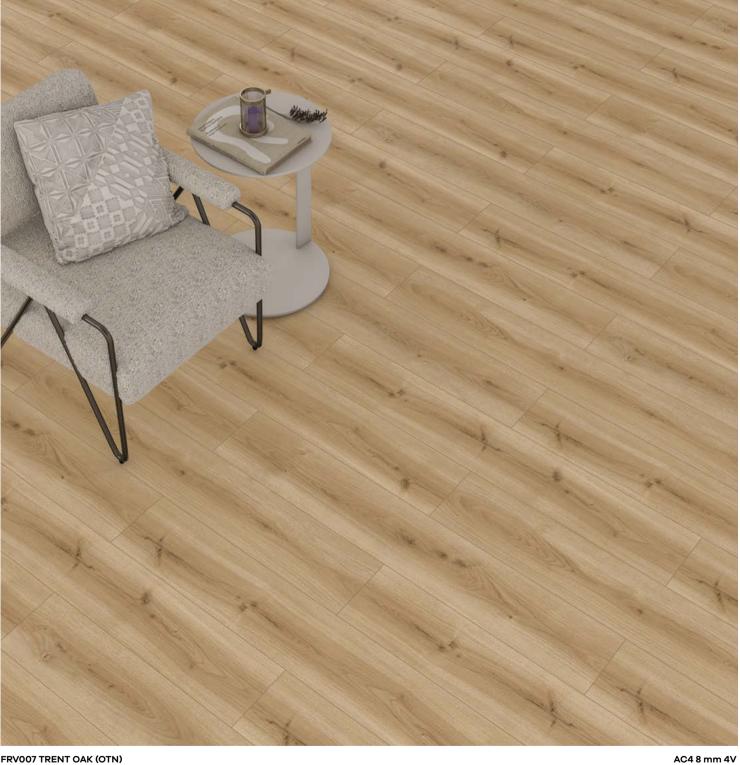

Floorpan **River** series provide superior durability and protection against water and moisture for **72 hours.** 

FRV001 DANUBE OAK (OTN)

FRV002 TIGRIS OAK (OTN)

FRV003 DELAWARE OAK (OTN)

FRV004 GANGES OAK (OTN)

FRV005 THAMES OAK (OTN)

FRV006 NILE OAK (OTN)

FRV007 TRENT OAK (OTN)

FRV008 ERNE OAK (OTN)

Panel / Package: 8 Pieces Package: 1,899 m² ~14 kg