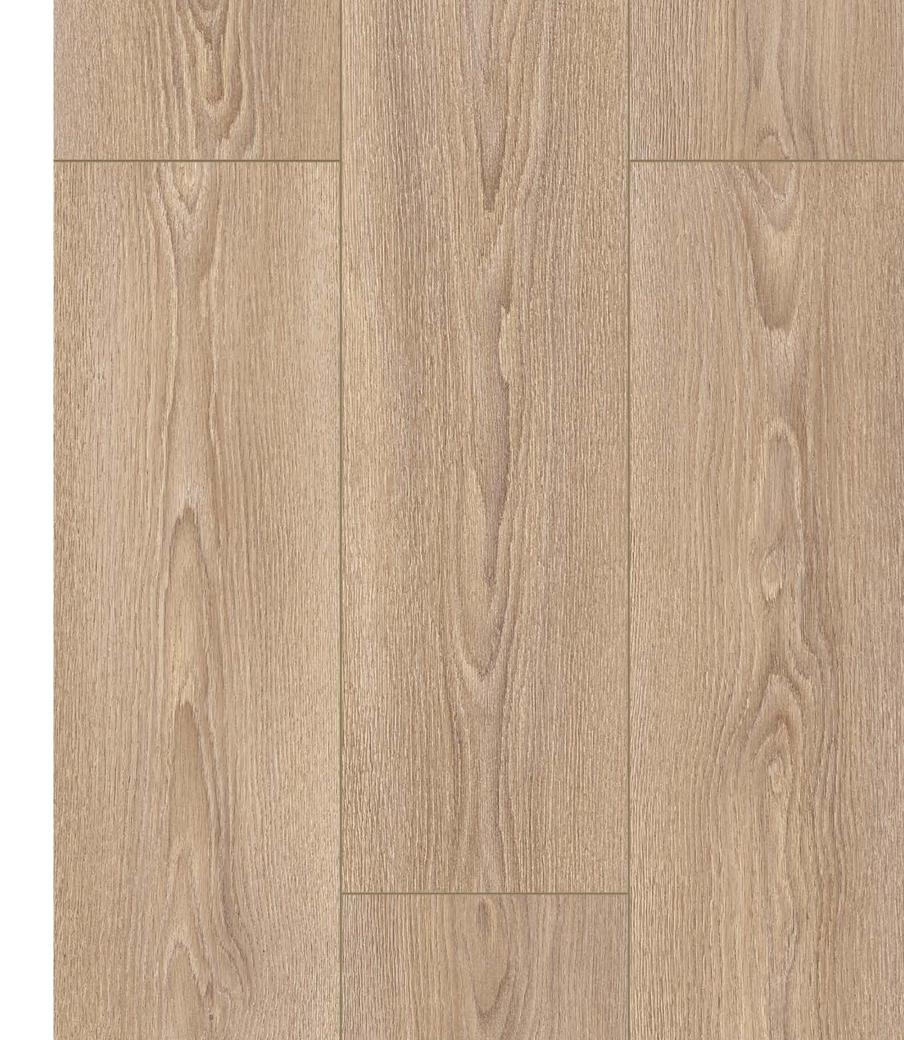

Floorpan **River** series provide superior durability and protection against water and moisture for **72 hours.** 

FRV001 DANUBE OAK (OTN)

FRV002 TIGRIS OAK (OTN)

FRV003 DELAWARE OAK (OTN)

FRV004 GANGES OAK (OTN)

FRV005 THAMES OAK (OTN)

FRV006 NILE OAK (OTN)

FRV007 TRENT OAK (OTN)

FRV008 ERNE OAK (OTN)

Panel / Package: 8 Pieces Package: 1,899 m² ~14 kg