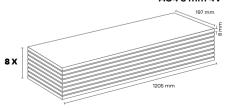

FRV005 THAMES OAK (OTN)

FRV006 NILE OAK (OTN)

FRV007 TRENT OAK (OTN)

FRV008 ERNE OAK (OTN)

Panel / Package: 8 Pieces Package: 1,899 m² ~14 kg