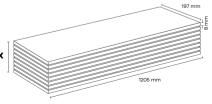

FRV005 THAMES OAK (OTN)

FRV006 NILE OAK (OTN)

FRV007 TRENT OAK (OTN)

FRV008 ERNE OAK (OTN)

Panel / Package: 8 Pieces Package: 1,899 m² ~14 kg