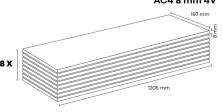

FRV005 THAMES OAK (OTN)

FRV006 NILE OAK (OTN)

FRV007 TRENT OAK (OTN)

FRV008 ERNE OAK (OTN)

Panel / Package: 8 Pieces Package: 1,899 m² ~14 kg