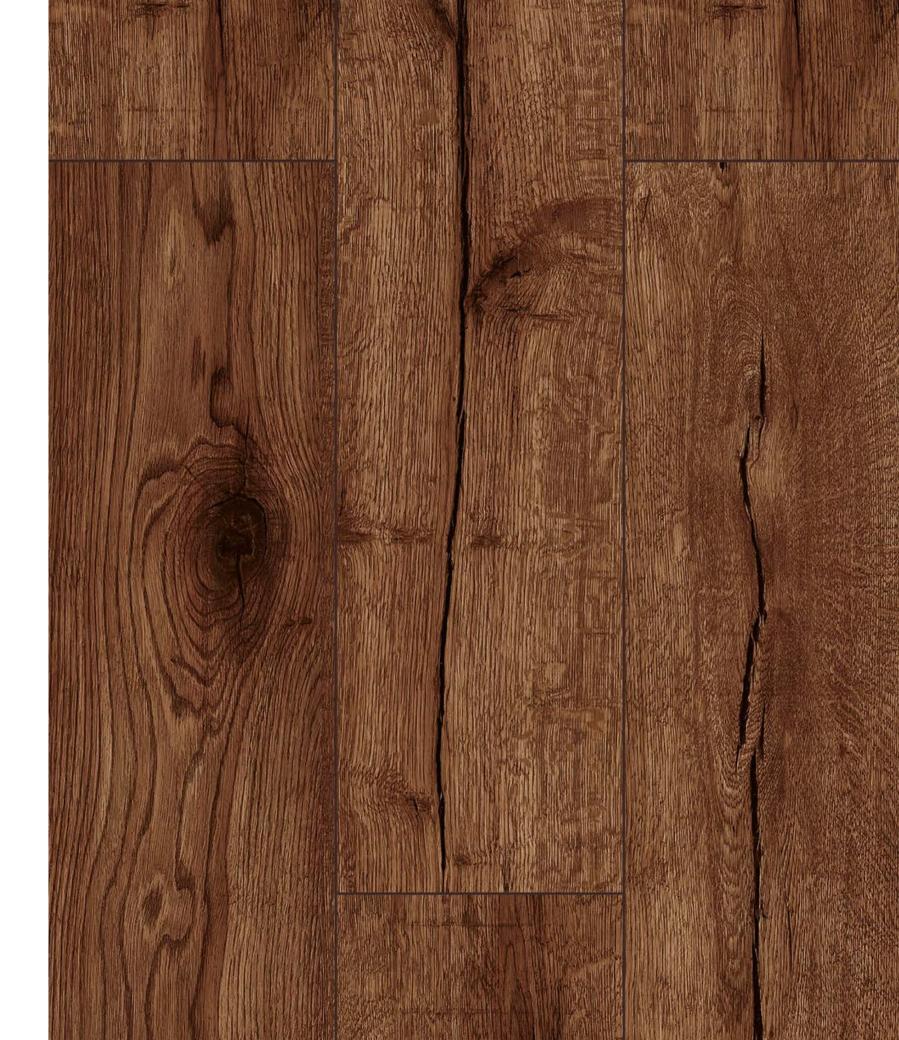

Floorpan **River** series provide superior durability and protection against water and moisture for **72 hours.** 

FRV001 DANUBE OAK (OTN)

FRV002 TIGRIS OAK (OTN)

FRV003 DELAWARE OAK (OTN)

FRV004 GANGES OAK (OTN)

FRV005 THAMES OAK (OTN)

FRV006 NILE OAK (OTN)

FRV007 TRENT OAK (OTN)

FRV008 ERNE OAK (OTN)

Panel / Package: 8 Pieces Package: 1,899 m² ~14 kg