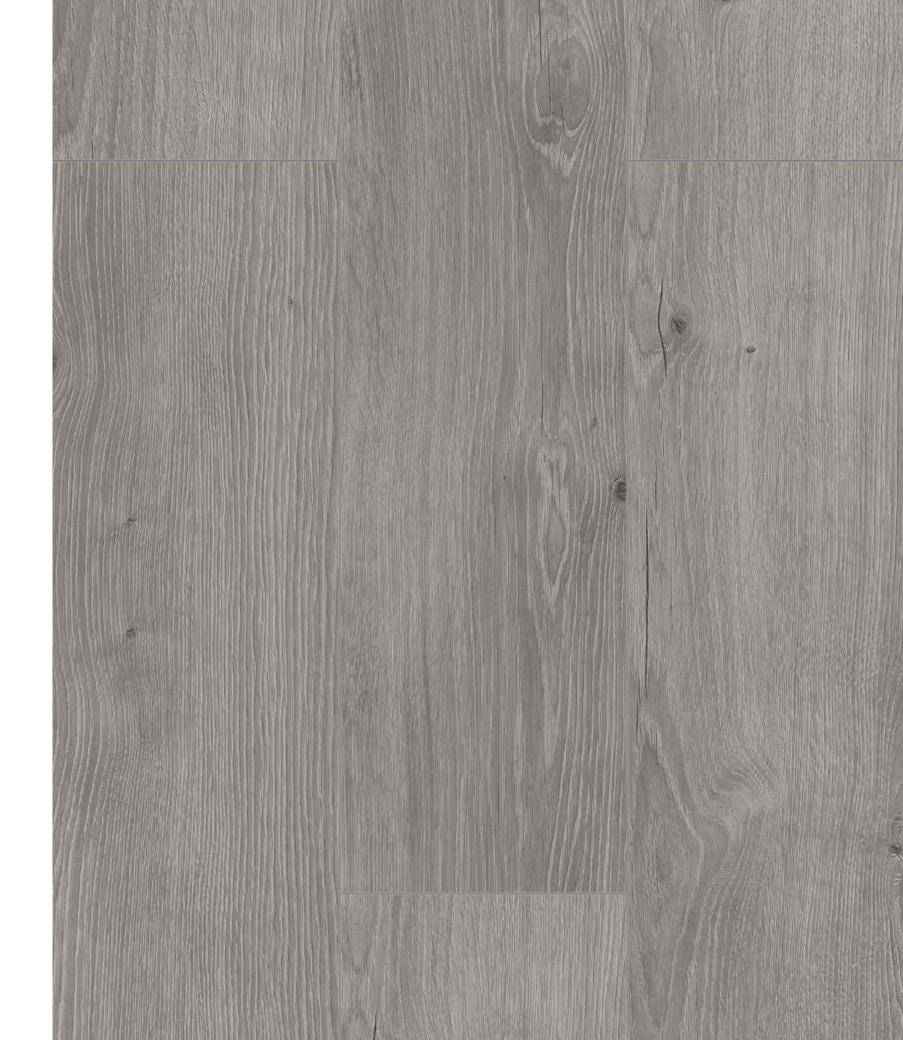

Floorpan **River** series provide superior durability and protection against water and moisture for **72 hours.** 

FRV001 DANUBE OAK (OTN)

FRV002 TIGRIS OAK (OTN)

FRV003 DELAWARE OAK (OTN)

FRV004 GANGES OAK (OTN)

FRV005 THAMES OAK (OTN)

FRV006 NILE OAK (OTN)

FRV007 TRENT OAK (OTN)

FRV008 ERNE OAK (OTN)

Panel / Package: 8 Pieces Package: 1,899 m² ~14 kg