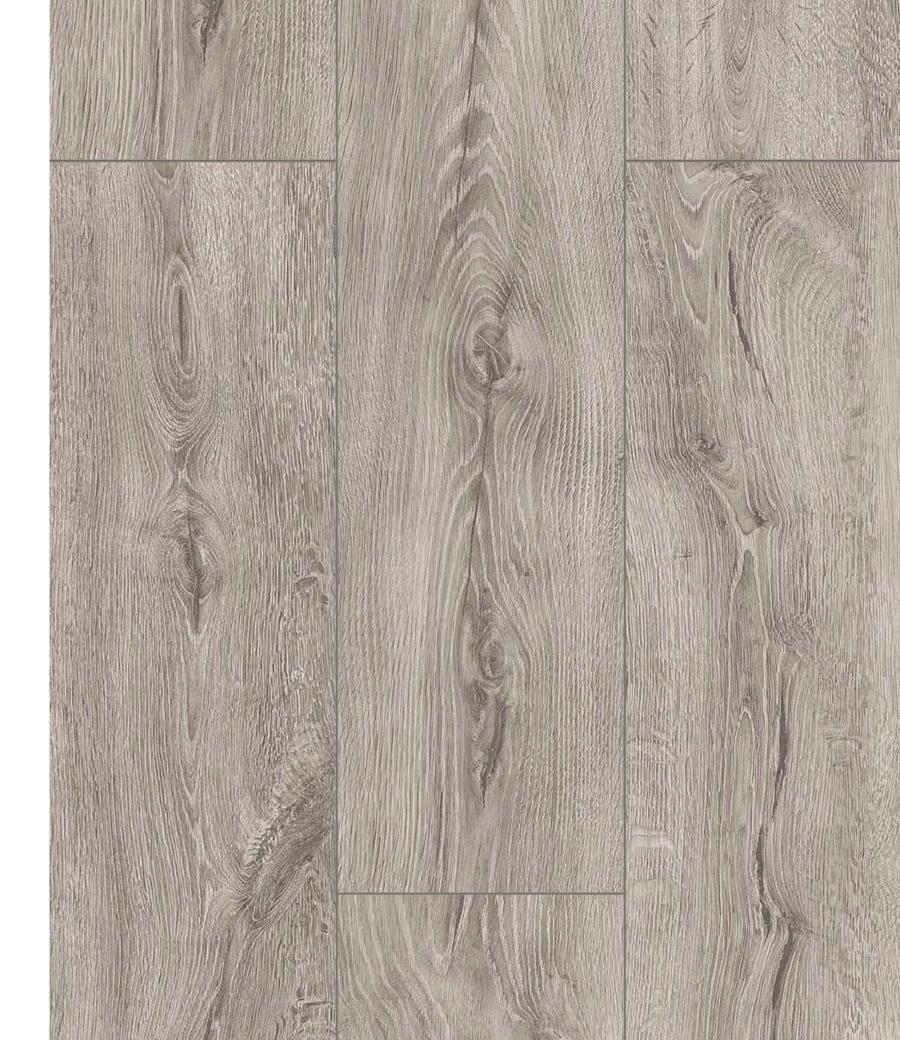

Floorpan **River** series provide superior durability and protection against water and moisture for **72 hours.** 

FRV001 DANUBE OAK (OTN)

FRV002 TIGRIS OAK (OTN)

FRV003 DELAWARE OAK (OTN)

FRV004 GANGES OAK (OTN)

FRV005 THAMES OAK (OTN)

FRV006 NILE OAK (OTN)

FRV007 TRENT OAK (OTN)

FRV008 ERNE OAK (OTN)

Panel / Package: 8 Pieces Package: 1,899 m² ~14 kg