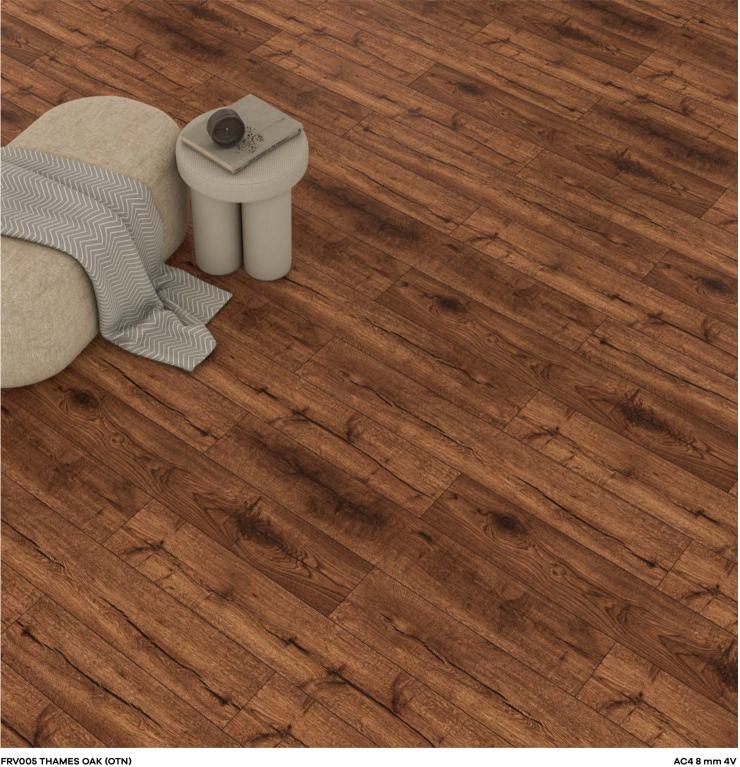

Floorpan **River** series provide superior durability and protection against water and moisture for **72 hours.** 

FRV001 DANUBE OAK (OTN)

FRV002 TIGRIS OAK (OTN)

FRV003 DELAWARE OAK (OTN)

FRV004 GANGES OAK (OTN)

FRV005 THAMES OAK (OTN)

FRV006 NILE OAK (OTN)

FRV007 TRENT OAK (OTN)

FRV008 ERNE OAK (OTN)

Panel / Package: 8 Pieces Package: 1,899 m² ~14 kg