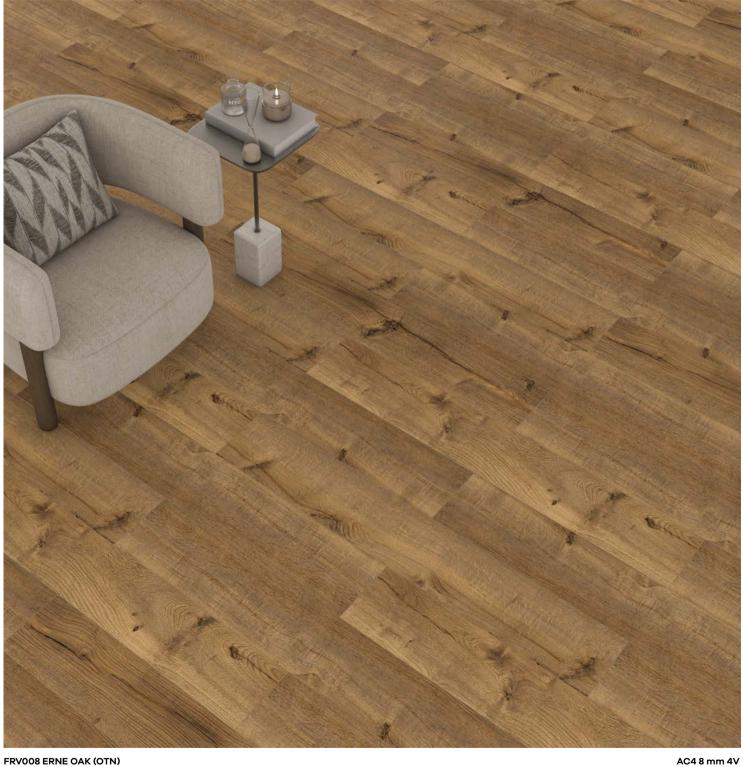

Floorpan **River** series provide superior durability and protection against water and moisture for **72 hours.** 

FRV001 DANUBE OAK (OTN)

FRV002 TIGRIS OAK (OTN)

FRV003 DELAWARE OAK (OTN)

FRV004 GANGES OAK (OTN)

FRV005 THAMES OAK (OTN)

FRV006 NILE OAK (OTN)

FRV007 TRENT OAK (OTN)

FRV008 ERNE OAK (OTN)

Panel / Package: 8 Pieces Package: 1,899 m² ~14 kg