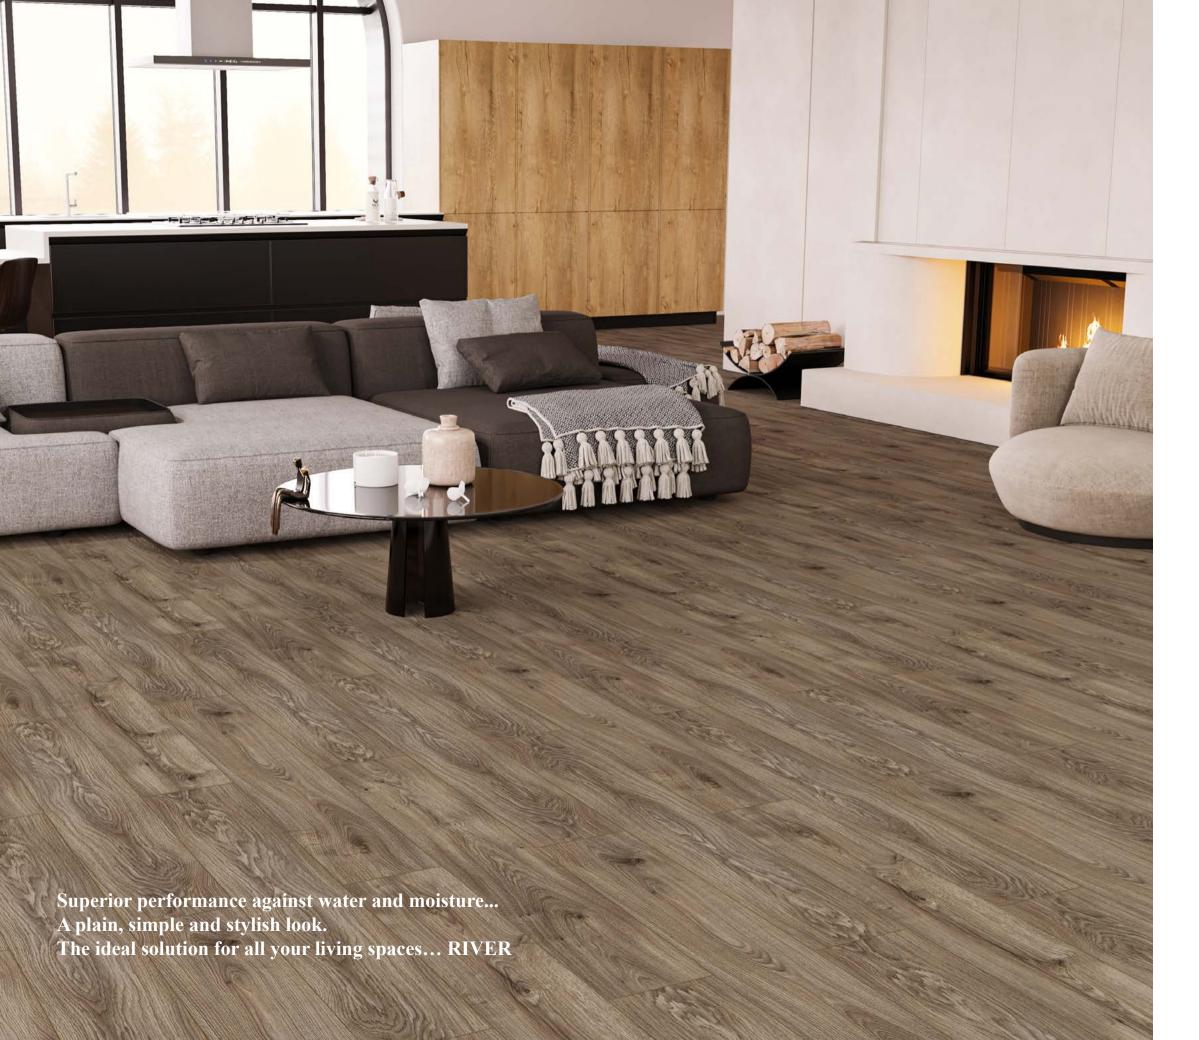

Floorpan **River** series provide superior durability and protection against water and moisture for **72 hours.** 

FRV001 DANUBE OAK (OTN)

FRV002 TIGRIS OAK (OTN)

FRV003 DELAWARE OAK (OTN)

FRV004 GANGES OAK (OTN)

FRV005 THAMES OAK (OTN)

FRV006 NILE OAK (OTN)

FRV007 TRENT OAK (OTN)

FRV008 ERNE OAK (OTN)

Panel / Package: 8 Pieces Package: 1,899 m² ~14 kg