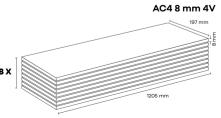

FRV005 THAMES OAK (OTN)

FRV006 NILE OAK (OTN)

FRV007 TRENT OAK (OTN)

FRV008 ERNE OAK (OTN)

Panel / Package: 8 Pieces Package: 1,899 m² ~14 kg