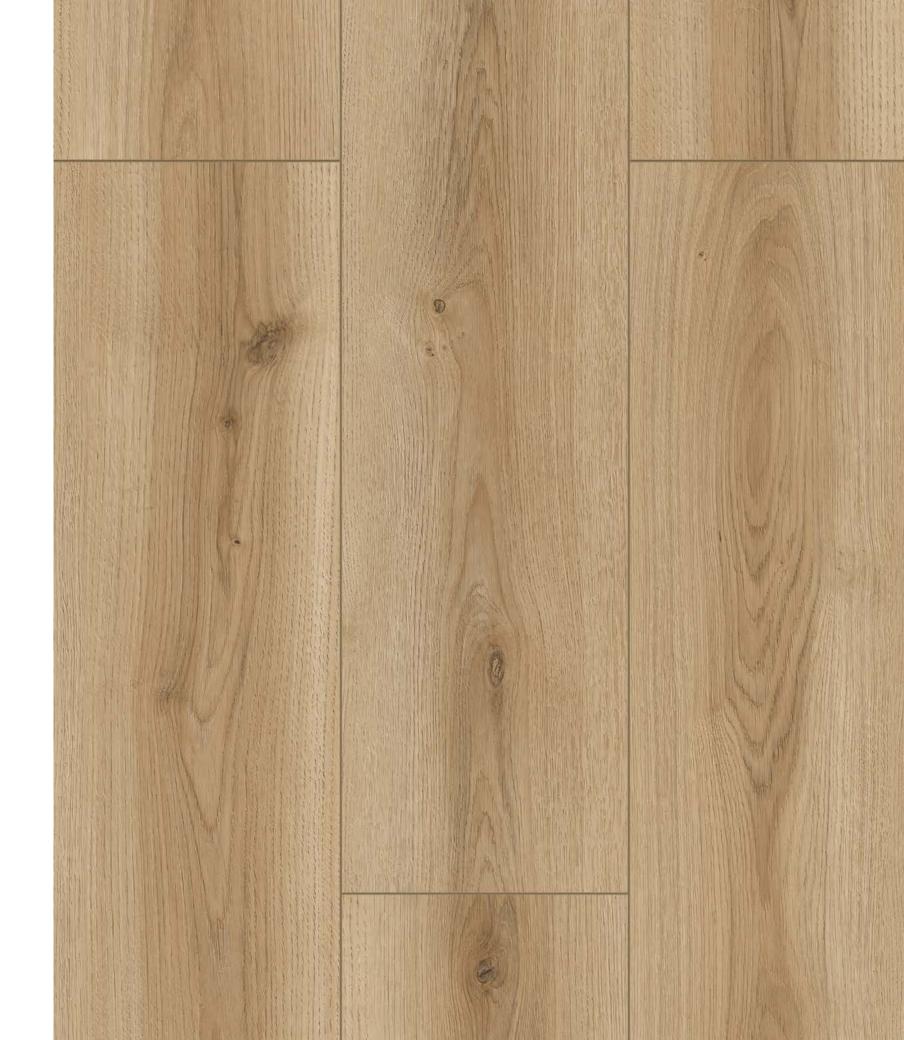

Floorpan **River** series provide superior durability and protection against water and moisture for **72 hours.** 

FRV001 DANUBE OAK (OTN)

FRV002 TIGRIS OAK (OTN)

FRV003 DELAWARE OAK (OTN)

FRV004 GANGES OAK (OTN)