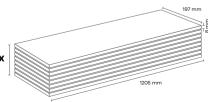

FRV005 THAMES OAK (OTN)

FRV006 NILE OAK (OTN)

FRV007 TRENT OAK (OTN)

FRV008 ERNE OAK (OTN)

Panel / Package: 8 Pieces Package: 1,899 m² ~14 kg