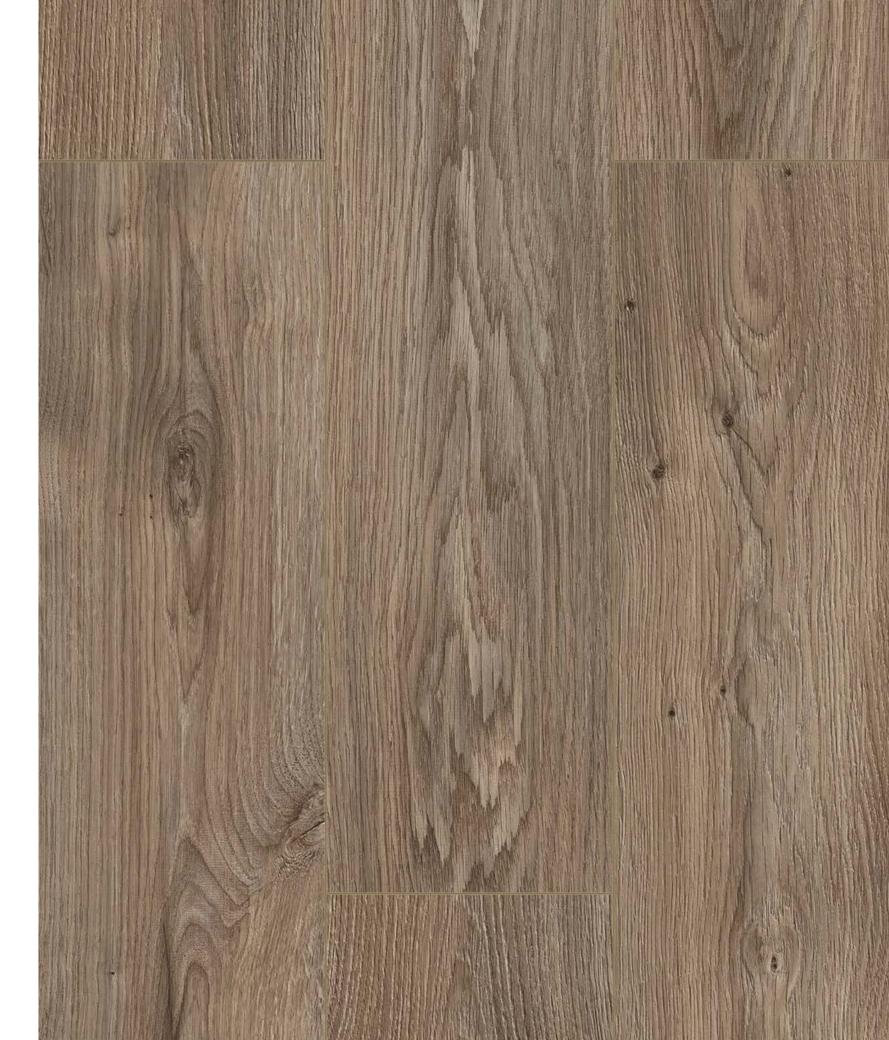

Floorpan **River** series provide superior durability and protection against water and moisture for **72 hours.** 

FRV001 DANUBE OAK (OTN)

FRV002 TIGRIS OAK (OTN)

FRV003 DELAWARE OAK (OTN)

FRV004 GANGES OAK (OTN)

FRV005 THAMES OAK (OTN)

FRV006 NILE OAK (OTN)

FRV007 TRENT OAK (OTN)

FRV008 ERNE OAK (OTN)

Panel / Package: 8 Pieces Package: 1,899 m² ~14 kg