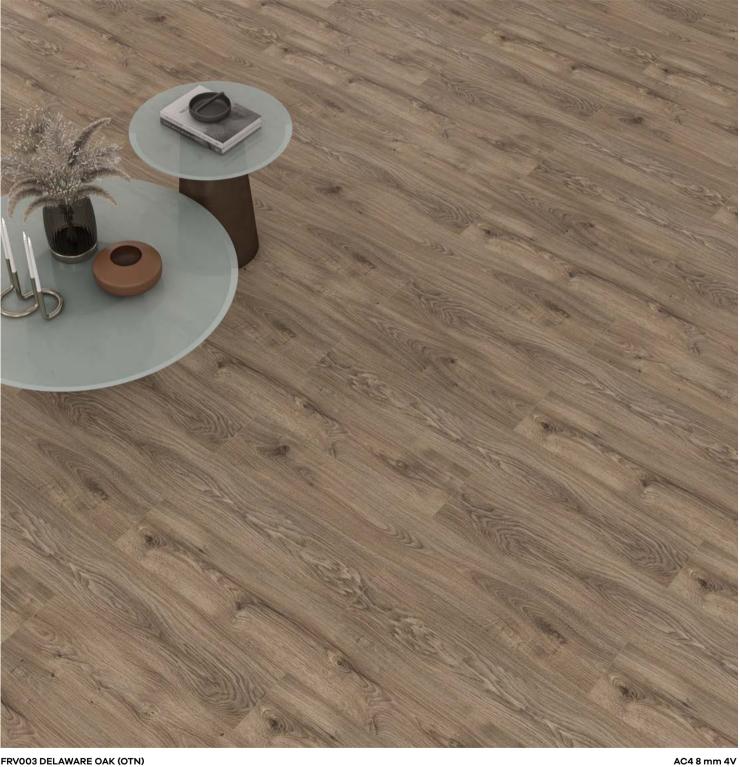

Floorpan **River** series provide superior durability and protection against water and moisture for **72 hours.** 

FRV001 DANUBE OAK (OTN)

FRV002 TIGRIS OAK (OTN)

FRV003 DELAWARE OAK (OTN)

FRV004 GANGES OAK (OTN)

FRV005 THAMES OAK (OTN)

FRV006 NILE OAK (OTN)

FRV007 TRENT OAK (OTN)

FRV008 ERNE OAK (OTN)

Panel / Package: 8 Pieces Package: 1,899 m² ~14 kg