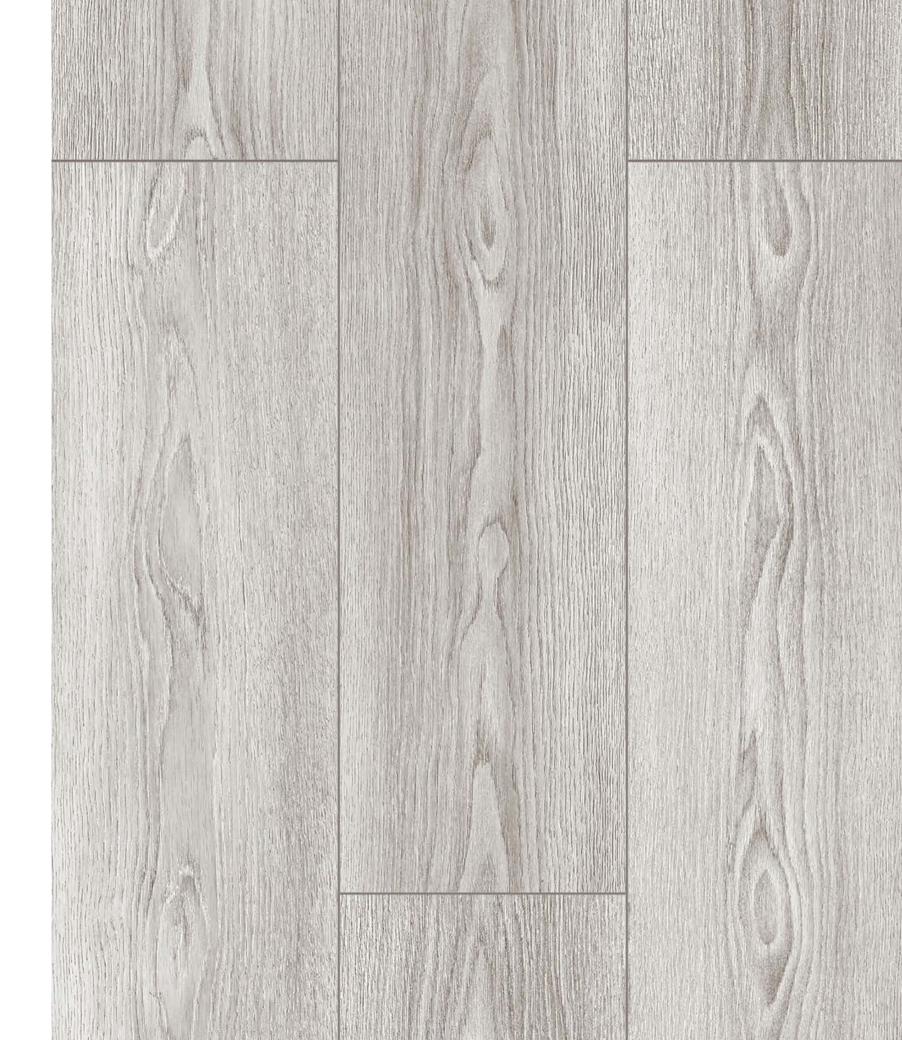

Floorpan **River** series provide superior durability and protection against water and moisture for **72 hours.** 

FRV001 DANUBE OAK (OTN)

FRV002 TIGRIS OAK (OTN)

FRV003 DELAWARE OAK (OTN)

FRV004 GANGES OAK (OTN)

FRV005 THAMES OAK (OTN)

FRV006 NILE OAK (OTN)

FRV007 TRENT OAK (OTN)

FRV008 ERNE OAK (OTN)

Panel / Package: 8 Pieces Package: 1,899 m² ~14 kg