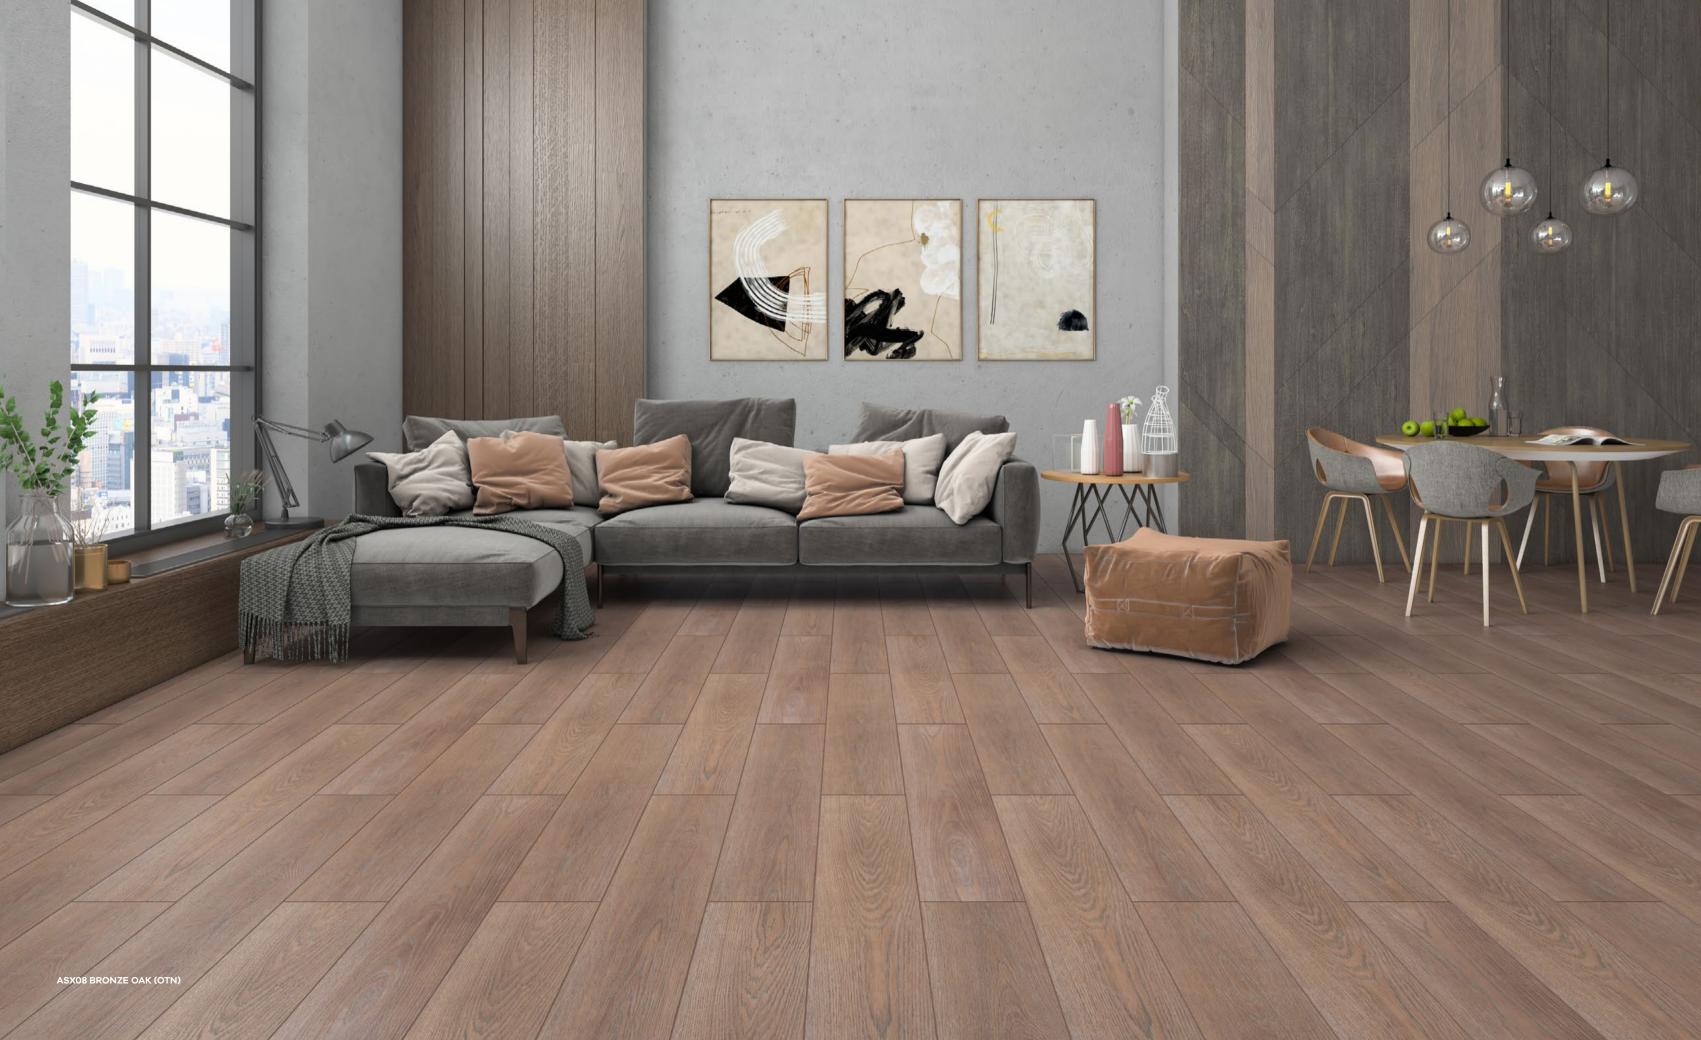

10 X

1295 mm 1205 mm

Panel / Package: 10 Pieces Package: 2,499 m² ~17 kg (193\*1295 mm) Package: 2,374 m² ~16 kg (197\*1205 mm)

ASX08 BRONZE OAK (OTN)

AC3 8 mm 4V

10 X

Panel / Package: 10 Pieces Package: 2,499 m² ~17 kg (193\*1295 mm) Package: 2,374 m² ~16 kg (197\*1205 mm)