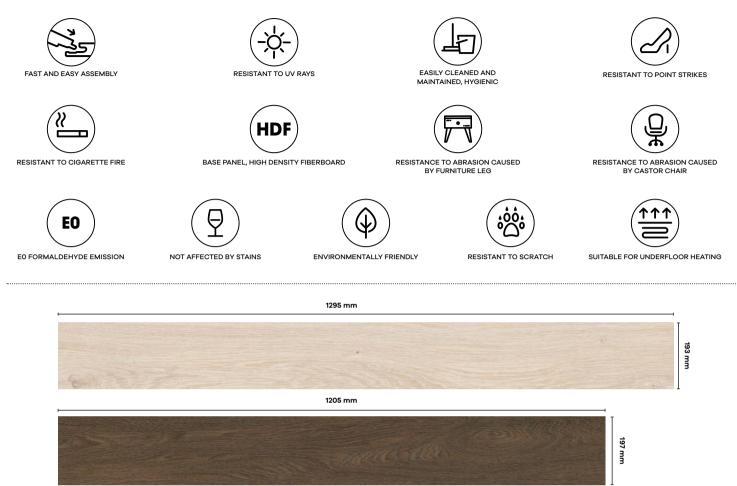

10 X

1295 mm 1205 mm

Panel / Package: 10 Pieces Package: 2,499 m² ~17 kg (193\*1295 mm) Package: 2,374 m² ~16 kg (197\*1205 mm)

ASX08 BRONZE OAK (OTN)

AC3 8 mm 4V

10 X

Panel / Package: 10 Pieces Package: 2,499 m² ~17 kg (193\*1295 mm) Package: 2,374 m² ~16 kg (197\*1205 mm)

10 X

ASX12 WEATHERED OAK (OTN)

AC3 8 mm 4V

10 X

 Panel / Package: 10 Pieces

 Package: 2,499 m²
 ~17 kg (193\*1295 mm)

 Package: 2,374 m²
 ~16 kg (197\*1205 mm)