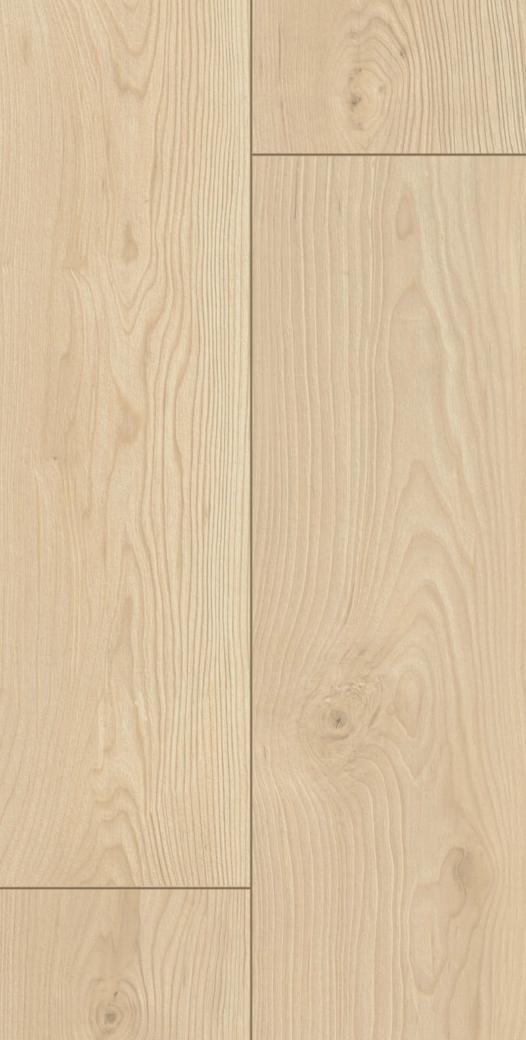

 Image: Strategy of the strategy

AC3 8 mm 4V

ASX03 CUBA OAK (OTN)

AC3 8 mm 4V

ASX04 ASTANA WALNUT (OTN)

AC3 8 mm 4V

10 X

AC3 8 mm 4V

10 X

1295 mm 1205 mm

Panel / Package: 10 Pieces Package: 2,499 m² ~17 kg (193\*1295 mm) Package: 2,374 m² ~16 kg (197\*1205 mm)

ASX08 BRONZE OAK (OTN)

AC3 8 mm 4V

10 X

Panel / Package: 10 Pieces Package: 2,499 m² ~17 kg (193\*1295 mm) Package: 2,374 m² ~16 kg (197\*1205 mm)

ASX09 DORSAY MAPLE (OTN)

AC3 8 mm 4V

10 X

ASX10 JAZZ (OTN)

AC38 mm 4V

10 X

ASX11 CROFT OAK (OTN)

AC3 8 mm 4V

10 X

ASX12 WEATHERED OAK (OTN)

AC3 8 mm 4V

10 X

 Panel / Package: 10 Pieces

 Package: 2,499 m²
 ~17 kg (193\*1295 mm)

 Package: 2,374 m²
 ~16 kg (197\*1205 mm)