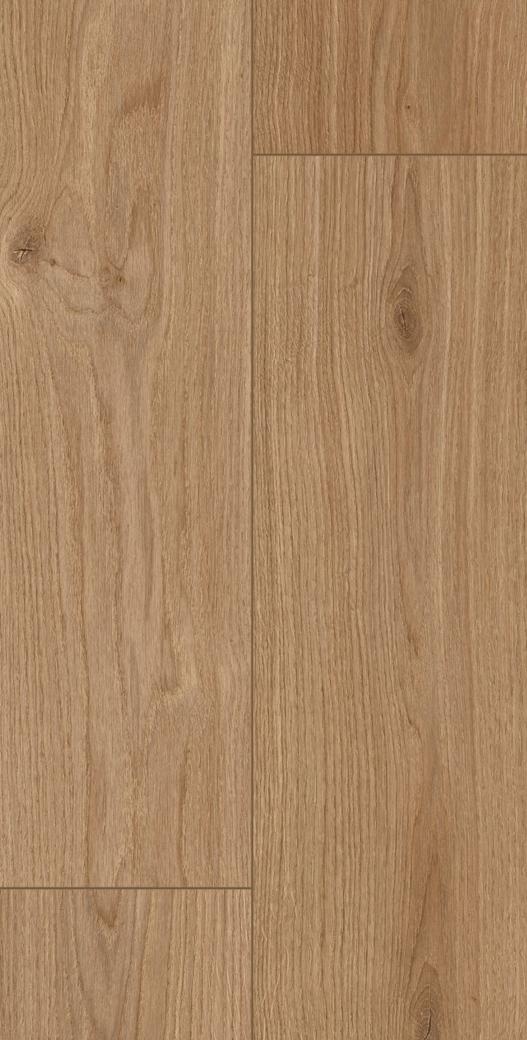

 Image: Strategy of the strategy

AC3 8 mm 4V

ASX03 CUBA OAK (OTN)

AC3 8 mm 4V

ASX04 ASTANA WALNUT (OTN)

AC3 8 mm 4V

10 X

AC3 8 mm 4V

10 X

1295 mm 1205 mm

Panel / Package: 10 Pieces Package: 2,499 m² ~17 kg (193\*1295 mm) Package: 2,374 m² ~16 kg (197\*1205 mm)

ASX08 BRONZE OAK (OTN)

AC3 8 mm 4V

10 X

Panel / Package: 10 Pieces Package: 2,499 m² ~17 kg (193\*1295 mm) Package: 2,374 m² ~16 kg (197\*1205 mm)

ASX09 DORSAY MAPLE (OTN)

AC3 8 mm 4V

10 X

ASX10 JAZZ (OTN)

AC38 mm 4V

10 X

ASX11 CROFT OAK (OTN)

AC3 8 mm 4V

10 X

ASX12 WEATHERED OAK (OTN)

AC3 8 mm 4V

10 X

 Panel / Package: 10 Pieces

 Package: 2,499 m²
 ~17 kg (193\*1295 mm)

 Package: 2,374 m²
 ~16 kg (197\*1205 mm)