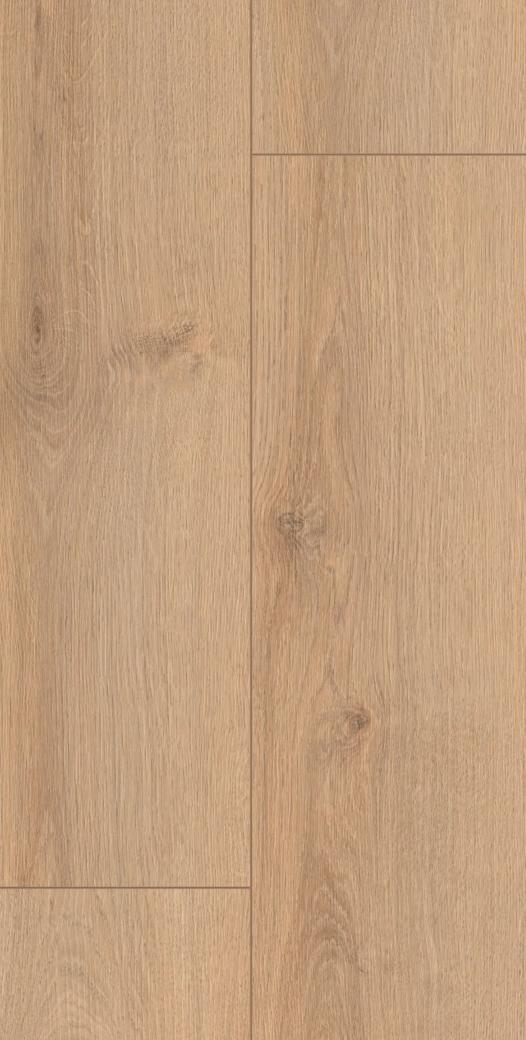

 Image: Strategy of the strategy

AC3 8 mm 4V

ASX03 CUBA OAK (OTN)

AC3 8 mm 4V

ASX04 ASTANA WALNUT (OTN)

AC3 8 mm 4V

10 X

AC3 8 mm 4V

10 X

1295 mm 1205 mm

Panel / Package: 10 Pieces Package: 2,499 m² ~17 kg (193\*1295 mm) Package: 2,374 m² ~16 kg (197\*1205 mm)

ASX08 BRONZE OAK (OTN)

AC3 8 mm 4V

10 X

Panel / Package: 10 Pieces Package: 2,499 m² ~17 kg (193\*1295 mm) Package: 2,374 m² ~16 kg (197\*1205 mm)

ASX09 DORSAY MAPLE (OTN)

AC3 8 mm 4V

10 X

ASX10 JAZZ (OTN)

AC38 mm 4V

10 X

ASX11 CROFT OAK (OTN)

AC3 8 mm 4V

10 X

ASX12 WEATHERED OAK (OTN)

AC3 8 mm 4V

10 X

 Panel / Package: 10 Pieces

 Package: 2,499 m²
 ~17 kg (193\*1295 mm)

 Package: 2,374 m²
 ~16 kg (197\*1205 mm)