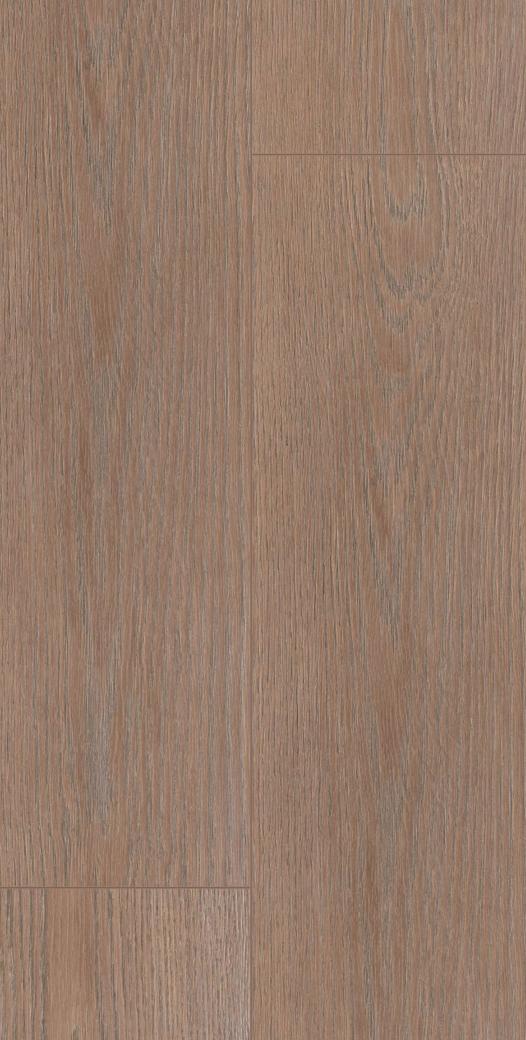

 Image: Strategy of the strategy

AC3 8 mm 4V

ASX03 CUBA OAK (OTN)

AC3 8 mm 4V

ASX04 ASTANA WALNUT (OTN)

AC3 8 mm 4V

10 X

AC3 8 mm 4V

10 X

1295 mm 1205 mm

Panel / Package: 10 Pieces Package: 2,499 m² ~17 kg (193\*1295 mm) Package: 2,374 m² ~16 kg (197\*1205 mm)

ASX08 BRONZE OAK (OTN)

AC3 8 mm 4V

10 X

Panel / Package: 10 Pieces Package: 2,499 m² ~17 kg (193\*1295 mm) Package: 2,374 m² ~16 kg (197\*1205 mm)

ASX09 DORSAY MAPLE (OTN)

AC3 8 mm 4V

10 X

ASX10 JAZZ (OTN)

AC38 mm 4V

10 X

ASX11 CROFT OAK (OTN)

AC3 8 mm 4V

10 X

ASX12 WEATHERED OAK (OTN)

AC3 8 mm 4V

10 X

 Panel / Package: 10 Pieces

 Package: 2,499 m²
 ~17 kg (193\*1295 mm)

 Package: 2,374 m²
 ~16 kg (197\*1205 mm)